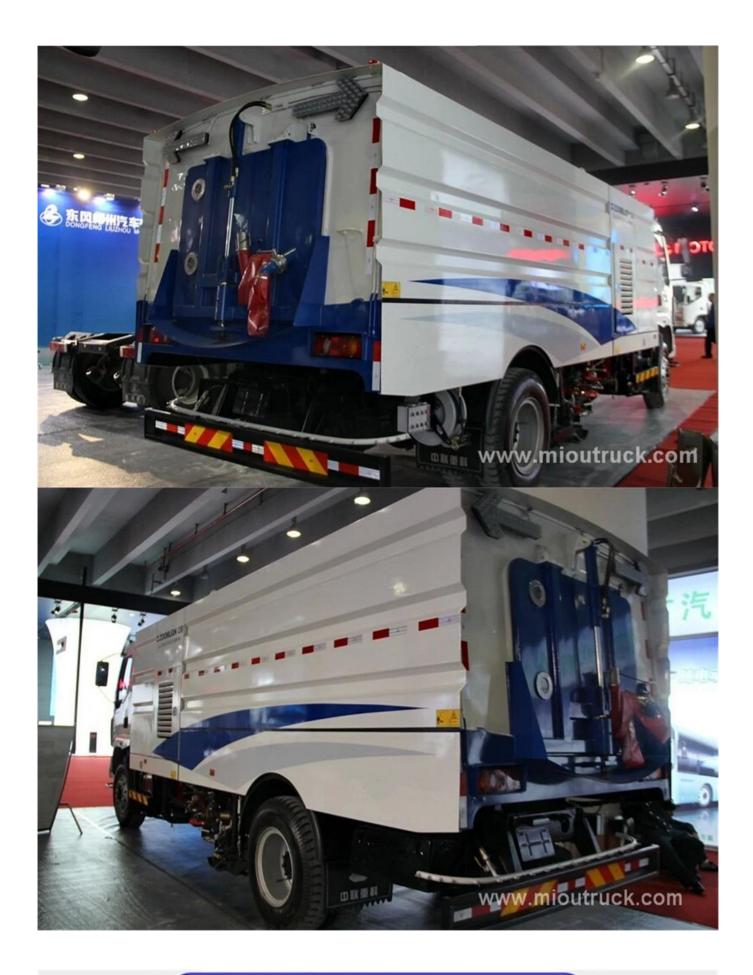

# Product Display

**Technical Parameter** 

| Dongfeng road sweeping truck |                                    |                |
|------------------------------|------------------------------------|----------------|
| Product parameters           | Total mass(Kg)                     | 16000          |
|                              | Rated weight(Kg)                   | 11750          |
|                              | Curb weight(Kg)                    | 10500          |
|                              | Overall dimension(mm)              | 8785*2490*2980 |
|                              | •                                  | •              |
| Chassis parameters           | Chassis model                      | LZ1161RAPAT    |
|                              | Fuel type                          | Diesel         |
|                              | Emission standard                  | Euro 3         |
|                              |                                    |                |
| Engine parameters            | Engine model                       | ISDe210 40     |
|                              | Manufacturer                       | Cummins        |
|                              | Displacement(ml)                   | 2834           |
|                              | Power(hp)                          | 155/210        |
|                              |                                    |                |
| Main Parameters              | Rated person of Cab                | 2              |
|                              | Number of axles                    | 2              |
|                              | Wheelbase(mm)                      | 5100           |
|                              | Axle load(Kg)                      | 2920/4380      |
|                              | Tires No.                          | 6              |
|                              | Tyre size                          | 11R22.5        |
|                              | Max. speed(Km/h)                   | 95             |
|                              | Approach angle/Departure angle (°) | 19/16          |
|                              | Front overhang/Rear overhang (mm)  | 1445/2440      |
|                              | Front track/Rear track(mm)         | 1940/1860      |