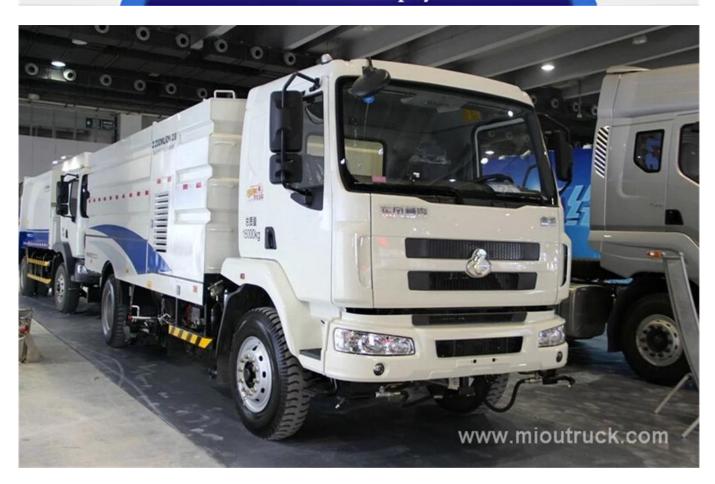

# Product Display

**Technical Parameter** 

| Dongfeng road sweeping truck |                                    |                |
|------------------------------|------------------------------------|----------------|
| Product parameters           | Total mass(Kg)                     | 16000          |
|                              | Rated weight(Kg)                   | 11750          |
|                              | Curb weight(Kg)                    | 10500          |
|                              | Overall dimension(mm)              | 8785*2490*2980 |
|                              | •                                  | •              |
| Chassis parameters           | Chassis model                      | LZ1161RAPAT    |
|                              | Fuel type                          | Diesel         |
|                              | Emission standard                  | Euro 3         |
|                              |                                    |                |
| Engine parameters            | Engine model                       | ISDe210 40     |
|                              | Manufacturer                       | Cummins        |
|                              | Displacement(ml)                   | 2834           |
|                              | Power(hp)                          | 155/210        |
|                              |                                    |                |
| Main Parameters              | Rated person of Cab                | 2              |
|                              | Number of axles                    | 2              |
|                              | Wheelbase(mm)                      | 5100           |
|                              | Axle load(Kg)                      | 2920/4380      |
|                              | Tires No.                          | 6              |
|                              | Tyre size                          | 11R22.5        |
|                              | Max. speed(Km/h)                   | 95             |
|                              | Approach angle/Departure angle (°) | 19/16          |
|                              | Front overhang/Rear overhang (mm)  | 1445/2440      |
|                              | Front track/Rear track(mm)         | 1940/1860      |