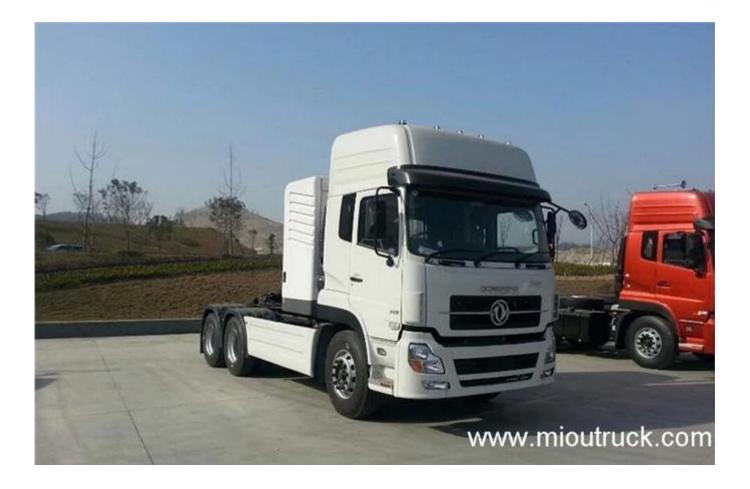

# PRODUCT Display

| Vehicle type                 | DFL4251A18       |
|------------------------------|------------------|
| Drive form                   | 6X4              |
| Wheelbase                    | 3900+1350mm      |
| body size                    | 7.46X2.5X3.7     |
| Before/after the wheel track | 2040/1860,1860mm |
| Vehicle weight               | 9.6 Ton          |
| Total weight                 | 25 Ton           |
| Traction total quality       | 39 Ton           |
| Max. speed                   | 90km/h           |
| Min. turning diameter        | 13.8 M           |
| Engine                       | YC6MK375N-40     |
| Number of cylinders          | 6                |
| Displacement                 | 10.338L          |
| Emission standards           | Euro 5           |
| Max. horsepower              | 375hp            |
| Max. output power            | 276kW            |
| Torque                       | 1500N·m          |
| Max. torque speed            | 1200-1500rpm     |
| Rated speed                  | 2100rpm          |
| Gearbox                      | Fast 12JS180TA   |
| Forward gear                 | 12gear           |
| Reverse the number           | 2 gear           |
| Number of tires              | 10 pcs           |
| Tire size                    | 315-80R          |
| Tank/tank capacity           | 2200L            |
| Rear axle allowable load     | 18000kg          |

#### 3.Product