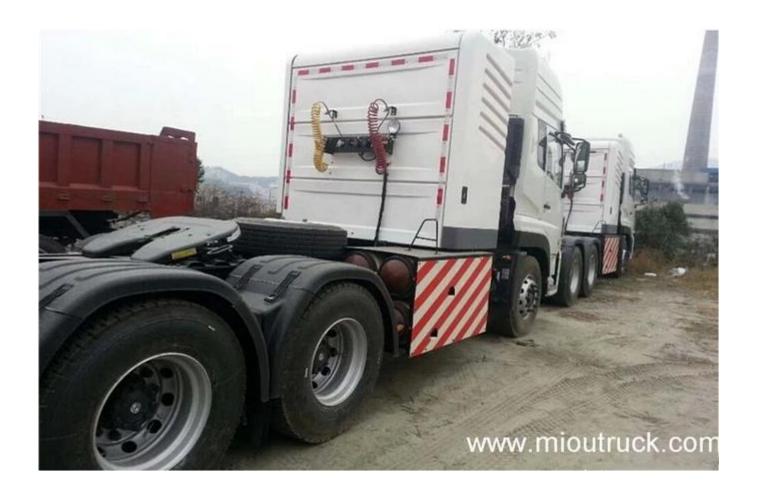

# PRODUCT Display





| Vehicle type                 | DFL4251A18       |
|------------------------------|------------------|
| Drive form                   | 6X4              |
| Wheelbase                    | 3900+1350mm      |
| body size                    | 7.46X2.5X3.7     |
| Before/after the wheel track | 2040/1860,1860mm |
| Vehicle weight               | 9.6 Ton          |
| Total weight                 | 25 Ton           |
| Traction total quality       | 39 Ton           |
| Max. speed                   | 90km/h           |
| Min. turning diameter        | 13.8 M           |
| Engine                       | YC6MK375N-40     |
| Number of cylinders          | 6                |
| Displacement                 | 10.338L          |
| Emission standards           | Euro 5           |
| Max. horsepower