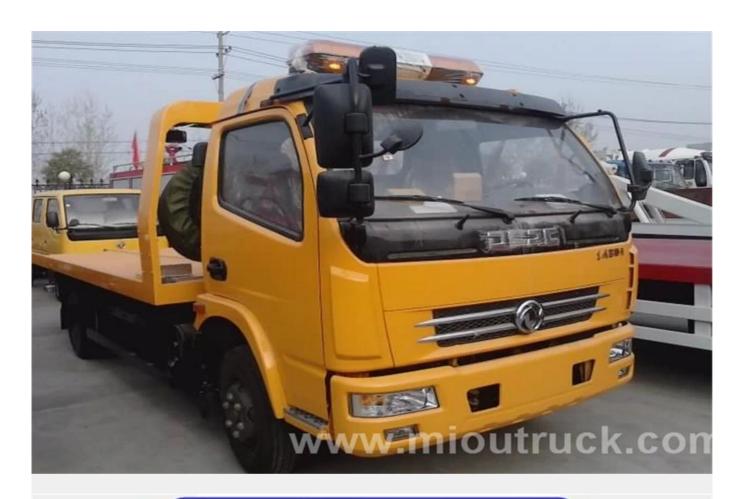

### Product Details

Condition: New Model: EQ1070TJ9AD3 Type:CY4102-C3C

Fuel Type: Diesel Displacement (CC): 3856 Tire Speification: 7.50 to 16

Drive Wheel:4x2 Place of Origin: Hubei, China (Mainland)

# Product Display





# Technical Parameter

| Road wrecker truck  |                                 |
|---------------------|---------------------------------|
| Model               | EQ1070TJ9AD3                    |
| Manufacturers       | Dongfeng Motor Co., Ltd.        |
| Direction of power  | According to you                |
| The front axle (kg) | 2000                            |
| Rear axle (kg)      | 4000                            |
| Tires Speification  | 7.50 to 16                      |
| Nos tires           | 6 + 1                           |
| Type of engine      | CY4102-C3C                      |
| Manufactures        | Chaoyang Diesel Engine Co., Ltd |
| Horsepower          | 120                             |
| Power (kw)          | 88                              |
| Displacement (CC)