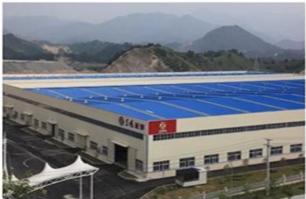

on Standard   | Euro II                         |

| Max torque (kN.m)                 | 400/1600               |
|-----------------------------------|------------------------|
| The speed at max torque (r / min) | 88/2800                |
| Particle Engine                   | Cold water and cooling |
|                                   | Immediately injection  |

# Our Company & Factory

#### **Brief Introduction:**

Miou is located in Shiyan, Hubei province, China.Our company is specialized in R & D,manufacture and sales of special purpose vehicles .We are the special purpose vehicles production base company of the Chinese Dongfeng Motor Group and also the Overseas Department of Dongfeng Zhengmeng Special Purpose Vehicle Co., Ltd.

### **Company Display:**



### **Factory Display:**









### Verified Certificates













# Package & Shipment

#### **Packaging Details:**

nude, covered with wax, small type can be put into 20'GP or 40'GP, big type can be carried by bulk carriersor ro-ro ship or according to your requirements

**Delivery Detail:** 15 days



# **Contact Us**







Hubei Miou Special Automobile Technology Co., Ltd



E-mail: truck@chinasonglin.cn



0086-13872781686



0086-13872781686



0086-0719-8319942



newst-sara

Address: No.9 Cadillac Street, Zhangwan District, Shiyan, Hubei

Website: www.mioutruck.com