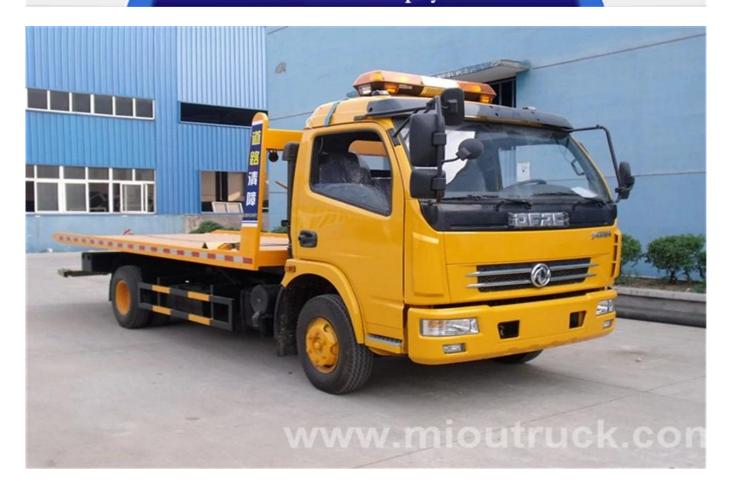

# Product Display

### Product Details

Condition: New Model: EQ1070TJ9AD3 Type:CY4102-C3C

Fuel Type: Diesel Displacement (CC): 3856 Tire Speification: 7.50 to 16

Drive Wheel:4x2 Place of Origin: Hubei, China (Mainland)