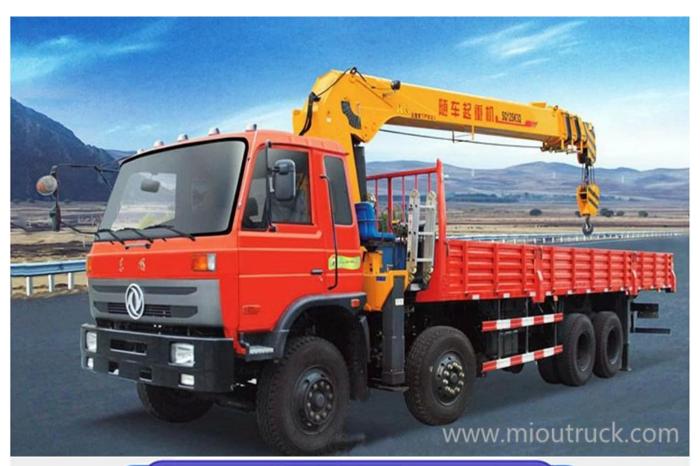

## Product Display

## Technical Parameter

| Cab                        | Dongfeng 196                      | Chassis              | DFS1311GJ1           |
|----------------------------|-----------------------------------|----------------------|----------------------|
| Cargo box size(LxKxG)(mm)  | 8500X2300X550MM                   | Drive Model          | 8X4                  |
| Frame (height of girder∏mm | 300MM Lorry-mounted crane girders | Cargo box            | Iran/Iron wood floor |
| Number of Spring leaf      | 40066                             | Front axle           | 5.5 Ton              |
| Tire Type                  | 11.00R20                          | Rear axle            | 11.5 Ton             |
| Wheel base[mm[             | 2140+4060+1350MM                  | Number of shaft      | 4                    |
| Rated Payload[]kg[]        | 12000                             | Number of tires      | 13                   |
| Engine mondel              | YC4E160-42                        | Gross Vehicle Weight | 17800                |