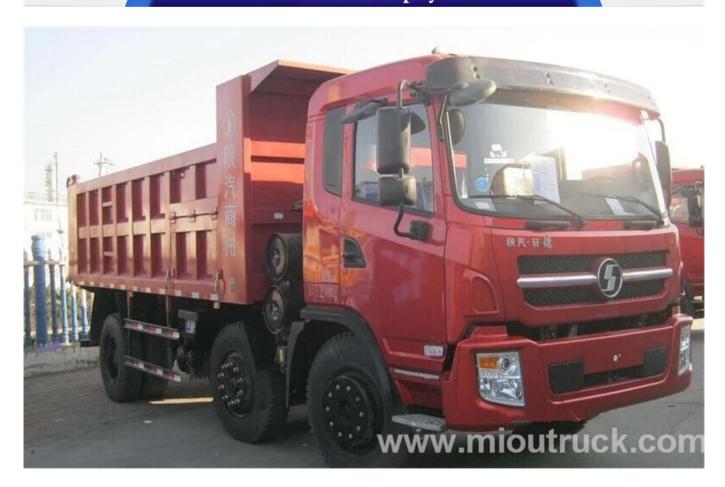

# Product Display

# Technical Parameter

Model HYS3316GP4

| Driving Type                 | 8X4                                 |
|------------------------------|-------------------------------------|
| Gross Vehicle Weight         | 31000kg                             |
| Vehicle Kerb Mass            | 14765kg                             |
| Rated Payload                | 16040kg                             |
| Weelbase                     | 1800+2550+1300(mm)                  |
| Outside Dimension(L*W*H)     | 8500,8700×2500,2400×3080mm          |
| Max.Speed                    | 85km/h                              |
| Approach/departure angle     | 23/44                               |
| Leaf spring nos              | 2009/9/10                           |
| Engine                       | Weichai                             |
| Tire                         | 10.00-20,10.00R20,11.00-20,11.00R20 |
| front overhang/rear overhang | 1450/975                            |
| Operation control system     | Steering wheel                      |
| Allowable passengers in cab  | 3                                   |
| Number of axles              | 4                                   |
| Emission STD                 | EURO4                               |