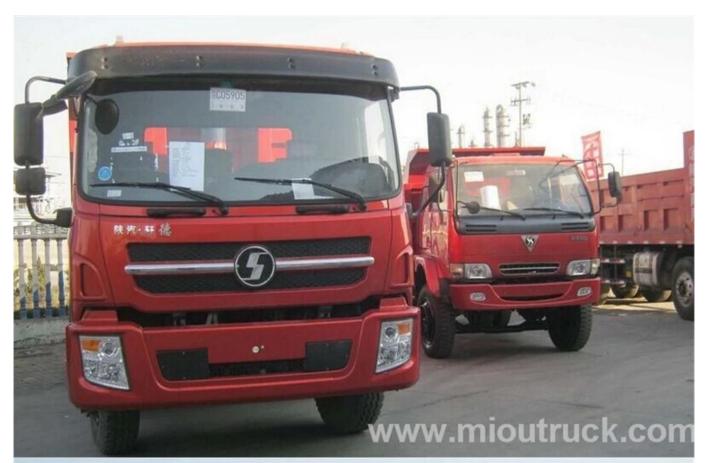

# Product Details

## **Quick Details**

Drive Wheel: 8x4 11 - 20t 150 - 250hp Capacity (Load): Horsepower: Condition: Manual New Transmission Type: Emission Standard: Euro 4 Fuel Type: Diesel Engine Capacity: 6 - 8L Gross Vehicle Weight: 31000

# Product Display







# Technical Parameter

Model HYS3316GP4

| Driving Type                 | 8X4                                 |
|------------------------------|-------------------------------------|
| Gross Vehicle Weight         | 31000kg                             |
| Vehicle Kerb Mass            | 14765kg                             |
| Rated Payload                | 16040kg                             |
| Weelbase                     | 1800+2550+1300(mm)                  |
| Outside Dimension(L*W*H)     | 8500,8700×2500,2400×3080mm          |
| Max.Speed                    | 85km/h                              |
| Approach/departure angle     | 23/44                               |
| Leaf spring nos              | 2009/9/10                           |
| Engine                       | Weichai