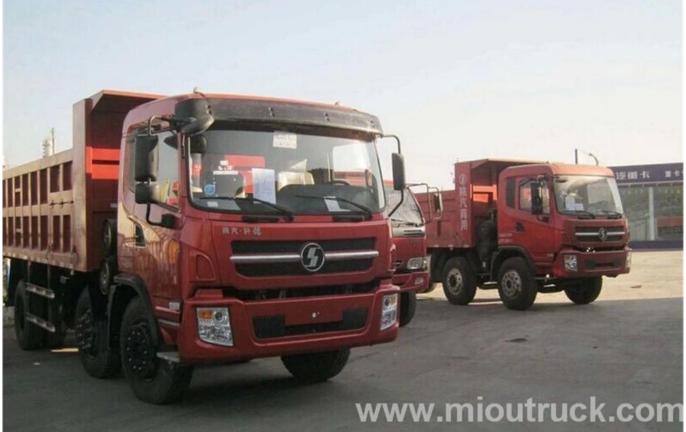

# Product Details

## **Quick Details**

Drive Wheel: 8x4 11 - 20t 150 - 250hp Capacity (Load): Horsepower: Condition: Manual New Transmission Type: Emission Standard: Euro 4 Fuel Type: Diesel Engine Capacity: 6 - 8L Gross Vehicle Weight: 31000

# Product Display







# Technical Parameter

Model HYS3316GP4

| Driving Type                 | 8X4                                 |
|------------------------------|-------------------------------------|
| Gross Vehicle Weight         | 31000kg                             |
| Vehicle Kerb Mass            | 14765kg                             |
| Rated Payload                | 16040kg                             |
| Weelbase                     | 1800+2550+1300(mm)                  |
| Outside Dimension(L*W*H)     | 8500,8700×2500,2400×3080mm          |
| Max.Speed                    | 85km/h                              |
| Approach/departure angle     | 23/44                               |
| Leaf spring nos              | 2009/9/10                           |
| Engine                       | Weichai