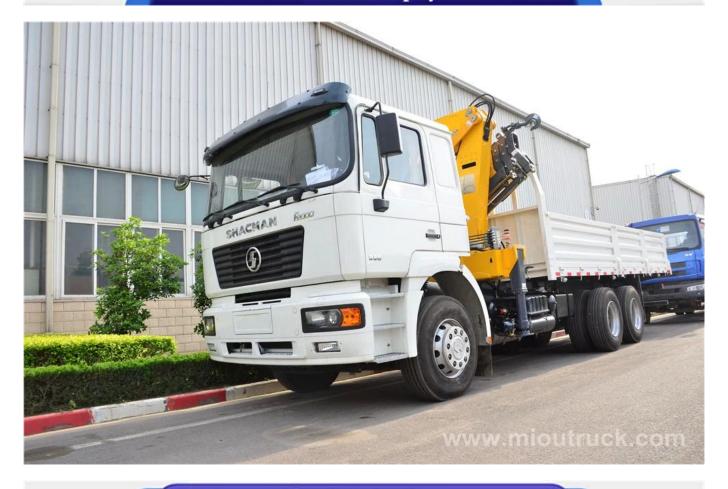

# Product Display

#### **QUICK DETAILS:**

Condition:New Fuel Type:Diesel Max lifting capacity: 12 ton

Drive Wheel:6X4 Brand Name:SHACMAN Basic boom working range (M): 12.5M

Warranty:1 year Feature:Truck Crane Horsepower :336HP

# Technical Parameter

| SHACMAN F2000 6*4 12 ton truck mounted crane |                              |
|----------------------------------------------|------------------------------|
| Model                                        | SX1254JR564                  |
| Overall Dimensions (L*W*H)(mm)               | 11839×2490×3210(mm)          |
| Cargo body dimension (L*W*H)(mm)             | 7500×2326×600mm              |
| Max lifting capacity                         | 12 ton                       |
| Basic boom working range (M)                 | 12.5M                        |
| Wheel base (mm)                              | 5625+1350                    |
| Wheel track (mm) (F/R)                       | 1939 / 1800                  |
| Overhang (mm) (F/R)                          | 1525/3339                    |
| Approach / departure angle (°)               | 16/16                        |
| Engine                                       | WD12.336 ( WEICHAI , Euro 2) |