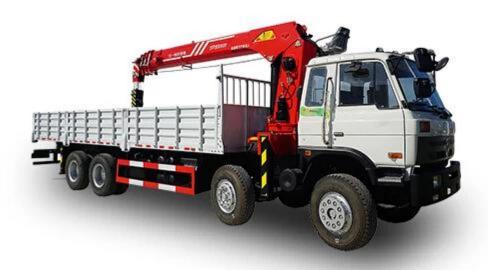

# PRODUCT Display

#### 主要性能参数表

| 基本参数                                 | Basic data                                  | SPS30000B     |  |
|--------------------------------------|---------------------------------------------|---------------|--|
| 额定起重力矩                               | Rated lifting moment                        | 30mt          |  |
| 额定吊载质量                               | Rated lifting capacity                      | 12000kg(2.5m) |  |
| 最大工作幅度                               | Max.outreach                                | 14.5m         |  |
| 吊钩最大倍率                               | Max.lines of the hook                       | 6             |  |
| 回转角度                                 | Slewing angle(continuous)                   | 全回转           |  |
| 变幅角度范围                               | Boom raising angle                          | 0~75*         |  |
| 最大起升高度                               | Max.lifting height(the measurement from the | 16.5m         |  |
| 以支脚全伸地面为基准)                          | ground after the outriggers fully extended) |               |  |
| 起重臂基本臂长                              | Length of the basic boom                    | 5.4m<br>14.8m |  |
| 起重臂全伸臂长                              | Length of fully extended boom               |               |  |
| 起重臂节数                                | Boom sections                               | 4             |  |
| 支腿跨距(全伸)                             | Outrigger span(fuly extended)               | 6.0(m)        |  |
| 推荐系统流量                               | Recommended volune for the system           | 70L/min       |  |
| 系统额定压力                               | Operating pressure                          | 26/28Mpa      |  |
| 推荐油箱容积 Recommended oil tank capacity |                                             | 200L          |  |

起重性能参数表

|                        |                        | SPS30000B起重性能參数表                                             |                                                                                                              |                                                                                                      |  |  |
|------------------------|------------------------|--------------------------------------------------------------|--------------------------------------------------------------------------------------------------------------|------------------------------------------------------------------------------------------------------|--|--|
| 工作半径Working radius     | <b>肾长</b> Boom length  |                                                              |                                                                                                              |                                                                                                      |  |  |
|                        | 5,4m<br>13000          | 8.5m                                                         | 11.7m                                                                                                        | 14.8m                                                                                                |  |  |
| 2m                     | 13000                  | 100000                                                       | 0.000000                                                                                                     | 1107000                                                                                              |  |  |
| 2.5m                   | 12000                  | 7400                                                         | 0.00000                                                                                                      |                                                                                                      |  |  |
| 2.5m<br>3m             | 10400                  | 7300                                                         | 5900                                                                                                         |                                                                                                      |  |  |
| 3.5m                   | 12000<br>10400<br>9000 | 7200                                                         | 5800                                                                                                         |                                                                                                      |  |  |
| 4m                     | 8000                   | 7400<br>7300<br>7200<br>6700                                 | 5700                                                                                                         | 4400                                                                                                 |  |  |
| 4.5m                   | 7200                   | 5900                                                         | 5120                                                                                                         | 4300                                                                                                 |  |  |
| 5m                     | 6300                   | 5320                                                         | 4700                                                                                                         | 4200                                                                                                 |  |  |
| 5.5m                   |                        | 4900                                                         | 4400                                                                                                         | 3850                                                                                                 |  |  |
| 5m<br>5.5m<br>6m       |                        | 4500                                                         | 4120                                                                                                         | 3720                                                                                                 |  |  |
| 6.5m                   | - 77                   | 4300                                                         | 3780                                                                                                         | 3500                                                                                                 |  |  |
| 6.5m<br>7m             |                        | 4100                                                         | 3500                                                                                                         | 3250                                                                                                 |  |  |
| 7.5m                   |                        | 5900<br>5320<br>4900<br>4500<br>4300<br>4100<br>3800<br>3200 | 5900<br>5800<br>5700<br>5120<br>4700<br>4400<br>4120<br>3780<br>3500<br>3280<br>3000<br>2900<br>2730<br>2250 | 4400<br>4300<br>4200<br>3850<br>3720<br>3500<br>3250<br>3200<br>2800<br>2650<br>2550<br>2400<br>2300 |  |  |
| 8m                     |                        | 3200                                                         | 3000                                                                                                         | 2800                                                                                                 |  |  |
| 8.5m                   |                        | 1002                                                         | 2900                                                                                                         | 2650                                                                                                 |  |  |
| 9m                     |                        |                                                              | 2730                                                                                                         | 2550                                                                                                 |  |  |
| 9.5m                   |                        | 7                                                            | 2550                                                                                                         | 2400                                                                                                 |  |  |
| 10m                    | - 2                    | +                                                            | 2400                                                                                                         | 2300                                                                                                 |  |  |
| 10.5m                  |                        |                                                              | 2250                                                                                                         | 2200                                                                                                 |  |  |
| 11m                    |                        | A                                                            | 2200                                                                                                         | 2100                                                                                                 |  |  |
| 11.5m                  |                        |                                                              | 1000000                                                                                                      | 2200<br>2100<br>2050                                                                                 |  |  |
| 12m                    |                        | 1                                                            |                                                                                                              | 2000<br>1950<br>1900                                                                                 |  |  |
| 12.5m                  |                        |                                                              |                                                                                                              | 1950                                                                                                 |  |  |
| 13m                    |                        |                                                              |                                                                                                              | 1900                                                                                                 |  |  |
| 13.5m                  | 10.                    | 4                                                            |                                                                                                              | 1850                                                                                                 |  |  |
| 14m                    | - Tile                 |                                                              |                                                                                                              | 1800                                                                                                 |  |  |
| 14.5m                  |                        |                                                              |                                                                                                              | 1700                                                                                                 |  |  |
| Recommended ropeline倍率 | 6                      | 4                                                            | 4                                                                                                            | 4                                                                                                    |  |  |