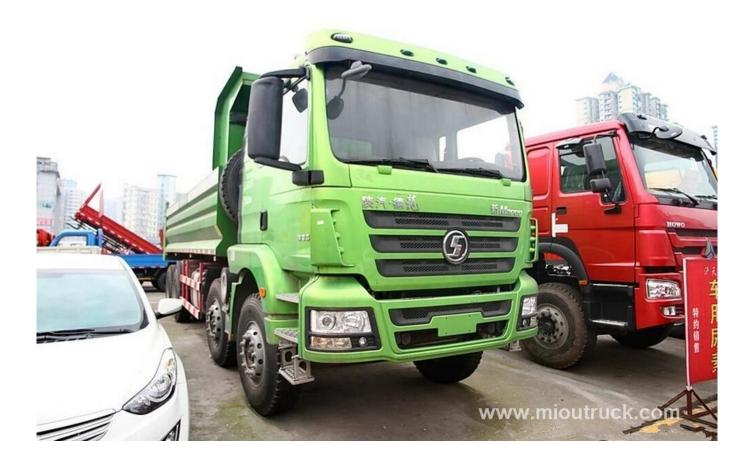

# Product Display

If you want to know more information about other varieties of truck crane. Please click here: <a href="mailto:javascript:void(0);/\*1459236007570\*/">javascript:void(0);/\*1459236007570\*/</a>

# Product Details

Condition:New Drive Wheel:8x4 Fuel Type:Diesel Brand Name:SHACMAN Max Speed:82km/h Brake Syestem:Air Brake Transmission Type:Manual Emission Standard:Euro 3 Chassis Model:SX3316HR406