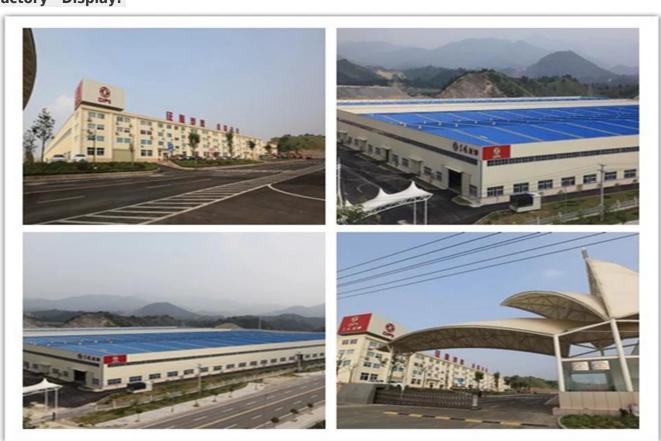

| Q235 carbon steel                       |  |
|                         | Cargo body thickness            | side 4mm thickness;bottom 6mm thickness |  |
|                         | Lifting system                  | Equiped with the front hydraulic ram    |  |
|                         | Door                            | Single rear door,side door              |  |

# Our Company & Factory

#### **Brief Introduction:**

Miou is located in Shiyan, Hubei province, China.Our company is specialized in R & D,manufacture and sales of special purpose vehicles .We are the special purpose vehicles production base company of the Chinese Dongfeng Motor Group and also the Overseas Department of Dongfeng Zhengmeng Special Purpose Vehicle Co., Ltd.

### **Company Display:**



## Factory Display:





## Package & Shipment

**Packing:** nude, covered with wax, small type can be put into 20'GP or 40'GP, big type can be carried by bulk carriers or ro-ro ship or according to your requirements

**Delivery date:** 15 days



### Contact us

### We provide you sincerely service if you have interest, contact us now!

#### Remarks:

The above information is just for your reference. We can manufacture the trucks as per your request and we can fulfill all your demands.

Should you have any other questions or need any other information, pls feel free to contact me. It would be my great pleasure to be on your service. Pls check my contact information as following:

Sales Manager:Christina

Skype:Christina0830

Tel:+86 0719 8319942

Mob:+86 15107178396

Email:trucks@chinasonglin.cn

Web:www.miou