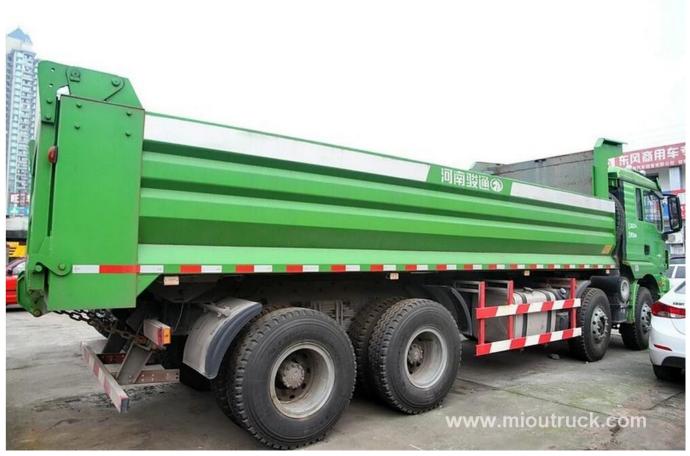

# Product Display

If you want to know more information about other varieties of truck crane. Please click here: <a href="mailto:javascript:void(0);/\*1459236007570\*/">javascript:void(0);/\*1459236007570\*/</a>

### Technical Parameter

|                         | Chassis Technical Specification | on                                      |  |
|-------------------------|---------------------------------|-----------------------------------------|--|
| Cha                     | SX3316HR406                     |                                         |  |
| F                       | Diesel                          |                                         |  |
|                         | one and half row                |                                         |  |
| Vehicle information(mm) | Overall dimensions (L×W×H)      | 10085*2490*3450mm                       |  |
|                         | Wheel base                      | 1800+3575+1400mm                        |  |
|                         | Front overhang                  | 1485                                    |  |
|                         | Rear overhang                   | 1875                                    |  |
|                         | Min. ground clearance           | 500                                     |  |
|                         | G.V.W                           | 31000                                   |  |
| Weight data (kg)        | Curb weight (chassis)           | 14800                                   |  |
|                         | Max payload                     | 35t                                     |  |
| Whole vehicle           | Max. speed (km/h)               | 82                                      |  |
|                         | Model                           | WP10.310E40                             |  |
| Engino                  | Maximum power                   | 228kw/310hp                             |  |
| Engine                  | Number of cylinders             | 6                                       |  |
|                         | Displacement (ml)               | 9762                                    |  |
| Gear box                | Number of gears                 | 10 forward gears                        |  |
| Brake system            | Service brake                   | Air braking                             |  |
| Tyres & Quantity        |                                 | 12.00R20&12+1                           |  |
|                         | Cargo Body Description          |                                         |  |
| Cargo Body              | Dimensions                      | 7200*2300*1130                          |  |
|                         | Meterial                        | Q235 carbon steel                       |  |
|                         | Cargo body thickness            | side 4mm thickness;bottom 6mm thickness |  |
|                         | Lifting system                  | Equiped with the front hydraulic ram    |  |
|                         | Door                            | Single rear door,side door              |  |