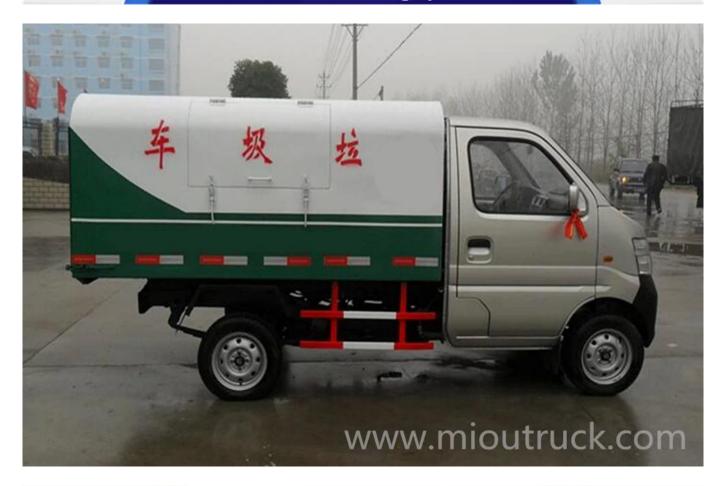

# Product Display

#### Quick Details

| Condition:         | New    | Drive Wheel:       | 4x2    | Туре:   | Rear Loader      |
|--------------------|--------|--------------------|--------|---------|------------------|
| Transmission Type: | Manual | Emission Standard: | Euro 4 | Volume: | 1000 - 3000L     |
| Fuel Type:         | Diesel | Engine Capacity:   | 1050   | Size:   | 4160*1720*2000mm |