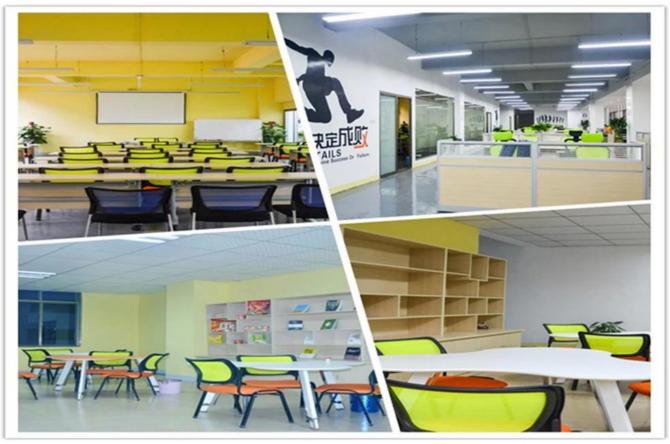

| 165/70R14   |
| Main Parameters   | Max. speed(Km/h)                   | 90,80       |
|                   | Approach angle/Departure angle (°) | 36/34       |
|                   | Front overhang/Rear overhang (mm)  | 540/800     |
|                   | Front track(mm)                    | 1430        |
|                   | Rear track (mm)                    | 1420        |

### Our Company & Factory

#### **Brief Introduction:**

Miou is located in Shiyan, Hubei province, China.Our company is specialized in R & D,manufacture and sales of special purpose vehicles .We are the special purpose vehicles production base company of the Chinese Dongfeng Motor Group and also the Overseas Department of Dongfeng Zhengmeng Special Purpose Vehicle Co., Ltd.

#### **Company Display:**



#### Factory Display:



Verified Certificates



**Packing:** nude, covered with wax, small type can be put into 20'GP or 40'GP, big type can be carried by bulk carriers or ro-ro ship or according to your requirements **Delivery date:** 15 days



Contact us

# Hubei Miou Special Purpose Vehicle Technology Co.,Ltd

Manager: Janice Email:chinatruck@chinasonglin.cn Skype:694604857@qq.com

Mob: +86-18772959567 Tel: 86-0719-8319942