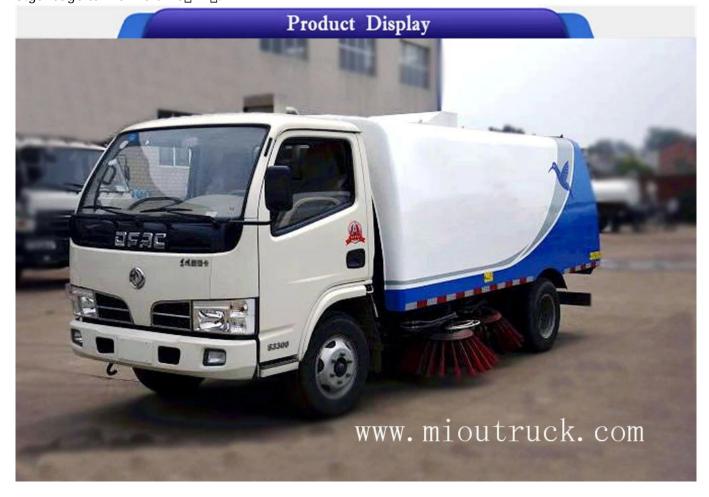

### Product Details

1.product name: JDF5072TSLDFA4road sweeping truck

2.G.V.W(Kg):7300

3.rated loading capacity(Kg):2000

4, overall dimension(mm):6150×2230×2550

 $5.chassis\ model:6150\times2230\times2550$ 

6.fuel type:desiel

7.emission standard:Euro4

8.displacement(ml):3856

9.garbage tanker volume[m³[]:4

| BASIC PARAMETER              |                                   |
|------------------------------|-----------------------------------|
| model number                 | JDF5072TSLDFA4road sweeping truck |
| G.V.W(Kg)                    | 7300                              |
| driving type                 | 4*2                               |
| rated loading capacity(Kg)   | 2000                              |
| overall dimension(mm)        | 6150×2230×2550                    |
| curb weight(Kg)              | 5170                              |
| cabin capacity(person)       | 2                                 |
| approach /departure angle(°) | 11[]19[]                          |
| F/R suspension(mm)           | 1032/1818                         |
| wheel base(mm)               | 3300                              |
| axle capacity(Kg)            | 2920/4380                         |
| max speed(Km/h)              | 95                                |
| CHASSIS                      |                                   |
| chassis model                | DFA1070SJ35D6                     |
| overall dimension(mm)        | 5845×1900×2220                    |
| tire specification           | 7.00R16                           |
| tire NO.s                    | 6                                 |
| leaf spring                  | 8/9+5                             |
| front/rear wheel track(mm)   | 1506/1466                         |
| fuel type                    | desiel                            |
| emission standard            | Euro4                             |
| gear box                     | 5 gear                            |
| engine model                 | CY4102-CE4F                       |
| displacement(ml)             | 3856                              |
| power(Kw)                    | 73                                |
| WORKING CAPACITY             |                                   |
| garbage tanker volume∏m³∏    | 4                                 |
| water tanker volume          | 1.5                               |
| material                     | stainless steel                   |
| sweeping weidth[mm)          | 3200                              |
| clearing ability∏∏/h∏        | 9000-60000                        |

| max partical diameter []mm[] | 100mm\±1.5kg |
|------------------------------|--------------|
| clearing efficiency          | 96%          |