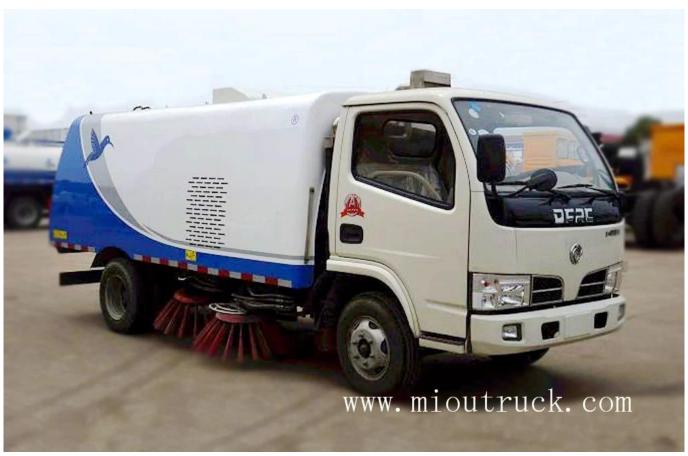

### Product Details

1.product name: JDF5072TSLDFA4road sweeping truck

2.G.V.W(Kg):7300

3.rated loading capacity(Kg):2000

4, overall dimension(mm):6150×2230×2550

 $5.chassis\ model:6150\times2230\times2550$ 

6.fuel type:desiel

7.emission standard:Euro4

8.displacement(ml):3856

9.garbage tanker volume[m³[]:4

| BASIC PARAMETER              |                                   |
|------------------------------|-----------------------------------|
| model number                 | JDF5072TSLDFA4road sweeping truck |
| G.V.W(Kg)                    | 7300                              |
| driving type                 | 4*2                               |
| rated loading capacity(Kg)   | 2000                              |
| overall dimension(mm)        | 6150×2230×2550                    |
| curb weight(Kg)              | 5170                              |
| cabin capacity(person)       | 2                                 |
| approach /departure angle(°) | 11[]19[]                          |
| F/R suspension(mm)           | 1032/1818                         |
| wheel base(mm)               | 3300                              |
| axle capacity(Kg)            | 2920/4380                         |
| max speed(Km/h)              | 95                                |
| CHASSIS                      |                                   |
| chassis model                | DFA1070SJ35D6                     |
| overall dimension(mm)        | 5845×1900×2220                    |
| tire specification           | 7.00R16                           |
| tire NO.s                    | 6                                 |
| leaf spring                  | 8/9+5                             |
| front/rear wheel track(mm)   | 1506/1466                         |
| fuel type                    | desiel                            |
| emission standard            | Euro4                             |
| gear box                     | 5 gear                            |
| engine model                 | CY4102-CE4F                       |
| displacement(ml)             | 3856                              |
| power(Kw)                    | 73                                |
| WORKING CAPACITY             |                                   |
| garbage tanker volume∏m³∏    | 4                                 |
| water tanker volume          | 1.5                               |
| material                     | stainless steel                   |
| sweeping weidth[mm)          | 3200                              |
| clearing ability∏∏/h∏        | 9000-60000                        |

| max partical diameter []mm[] | 100mm\±1.5kg |
|------------------------------|--------------|
| clearing efficiency          | 96%          |