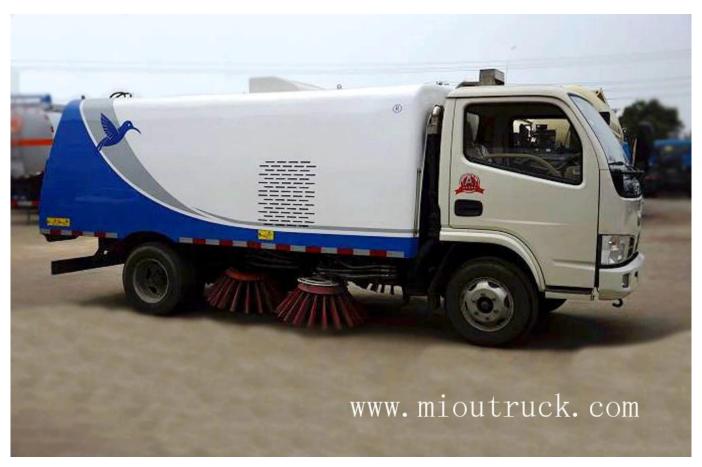

### Product Details

1.product name: JDF5072TSLDFA4road sweeping truck

2.G.V.W(Kg):7300

3.rated loading capacity(Kg):2000

4, overall dimension(mm):6150×2230×2550

 $5.chassis\ model:6150\times2230\times2550$ 

6.fuel type:desiel

7.emission standard:Euro4

8.displacement(ml):3856

9.garbage tanker volume[m³[]:4

| BASIC PARAMETER              |                                   |
|------------------------------|-----------------------------------|
| model number                 | JDF5072TSLDFA4road sweeping truck |
| G.V.W(Kg)                    | 7300                              |
| driving type                 | 4*2                               |
| rated loading capacity(Kg)   | 2000                              |
| overall dimension(mm)        | 6150×2230×2550                    |
| curb weight(Kg)              | 5170                              |
| cabin capacity(person)       | 2                                 |
| approach /departure angle(°) | 11[]19[]                          |
| F/R suspension(mm)           | 1032/1818                         |
| wheel base(mm)               | 3300                              |
| axle capacity(Kg)            | 2920/4380                         |
| max speed(Km/h)              | 95                                |
| CHASSIS                      |                                   |
| chassis model                | DFA1070SJ35D6                     |
| overall dimension(mm)        | 5845×1900×2220                    |
| tire specification           | 7.00R16                           |
| tire NO.s                    | 6                                 |
| leaf spring                  | 8/9+5                             |
| front/rear wheel track(mm)   | 1506/1466                         |
| fuel type                    | desiel                            |
| emission standard            | Euro4                             |
| gear box                     | 5 gear                            |
| engine model                 | CY4102-CE4F                       |
| displacement(ml)             | 3856                              |
| power(Kw)                    | 73                                |
| WORKING CAPACITY             |                                   |
| garbage tanker volume∏m³∏    | 4                                 |
| water tanker volume          | 1.5                               |
| material                     | stainless steel                   |
| sweeping weidth[mm)          | 3200                              |
| clearing ability∏∏/h∏        | 9000-60000                        |

| max partical diameter []mm[] | 100mm\±1.5kg |
|------------------------------|--------------|
| clearing efficiency          | 96%          |