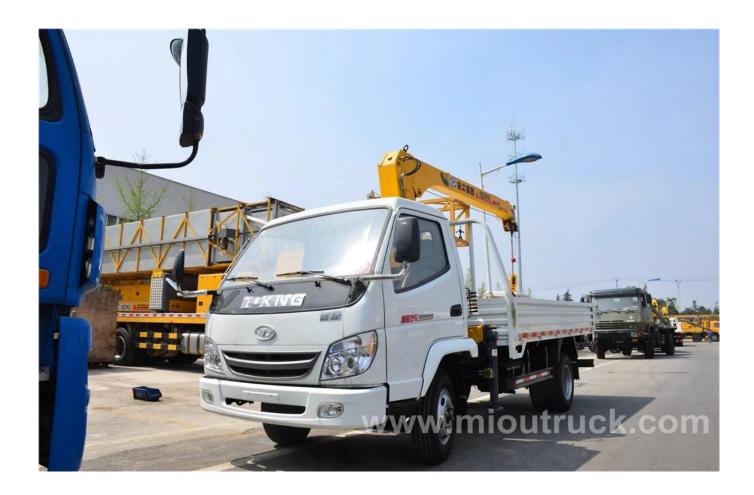

# Product Details

# **QUICK DETAILS:**

Condition:New Fuel Type:Diesel Max. Lifting Height []22m Drive Wheel:4X2 Throttle:hydraulic Main hook single load[]1350kg

Warranty:1 year Certification:CCC Main hook single elevating speed□50 m/min

# Technical Parameter

| Basic Information                     |                                                               |
|---------------------------------------|---------------------------------------------------------------|
| Product name                          | truck crane sizes                                             |
| Total mass                            | 8000kg                                                        |
| Overall dimension                     | 9130mmx2160mmx2920mm                                          |
| Rated elevating capacity              | 8000kg                                                        |
| Max. Lifting Height                   | 22m                                                           |
| Main hook single load                 | 1350kg                                                        |
| Main hook single elevating speed      | 50 m/min                                                      |
| Auxiliary hook single load            | 500kg                                                         |
| Auxiliary hook single elevating speed | 100 m/min                                                     |
| Engine Specification                  |                                                               |
| Engine model                          | SD4M75-3U                                                     |
| Derailleur model                      | LG5-25 With high and low speed auxiliary box                  |
| Tires                                 | 8.25.00-16 with spare tires                                   |
| Braking form                          | Break air brake                                               |
| Steering form                         | Hydraulic power steering                                      |
| Crane jib structure                   | Category five hexagon box-type, hydrocylinder telescopic boom |
| Main Lifting Mechanism                | Category two planet wheel with a brake inside                 |
| Auxiliary Lifting Mechanism           | Category one gear brake motor                                 |
| Swing Bearing                         | GB Φ1000 Tooth, material 50Mn intermediate frequency          |
| Vertical hydraulic leg                | Double-acting engineering oil cylinder                        |
| Horizontal hydraulic leg              | Double-acting engineering oil cylinder                        |
| Platform                              | Anti-skidding and big                                         |
| Protective Screening                  | Two-way                                                       |
| Night light                           | 3 lamps control                                               |
| Dynamic Motor                         | GB 11KW-6 pole                                                |
| Crane Specification                   |                                                               |
| Crane Cab                             | Tailor-made                                                   |
| The central axially symmetrical       | Four oil ways                                                 |
| Crane Start                           | Tailor-made                                                   |