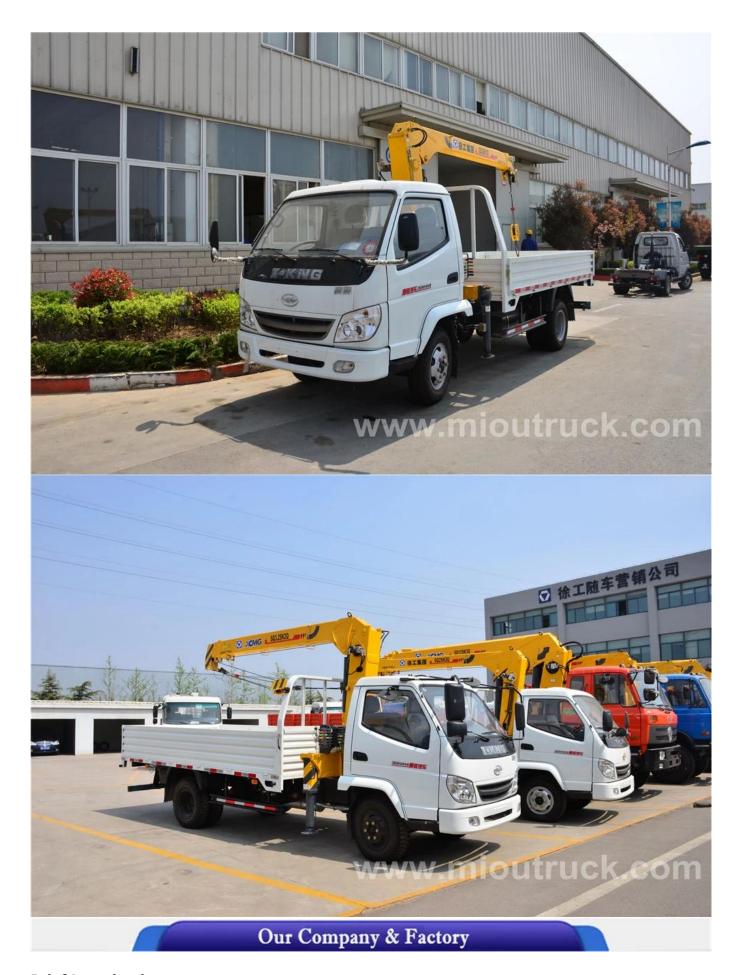

ymmetrical       | Four oil ways                                                 |
| Crane Start                           | Tailor-made                                                   |

| Throttle                 | Hydraulic                                            |
|--------------------------|------------------------------------------------------|
| Warning Horn             | Mono snail                                           |
| Pressure gage and switch | Shockproof component                                 |
| Power Takeoff            | Driving indoor operation zip type                    |
| Hydraulic Oil Tank       | Turntable rearmounted, counter weight combined type, |
|                          | characteristic four-layer filters                    |

# Product Display





### **Brief Introduction:**

Miou is located in Shiyan, Hubei province, China.Our company is specialized in R & D, manufacture and sales of special purpose vehicles .We are the special purpose vehicles production base company

of the Chinese Dongfeng Motor Group and also the Overseas Department of Dongfeng Zhengmeng Special Purpose Vehicle Co., Ltd.

## **Company Display:**



## Factory Display:



## Verified Certificates



## Package & Shipment

#### **Packaging Details:**

nude, covered with wax, small type can be put into 20'GP or 40'GP, big type can be carried by bulk carriersor ro-ro ship or according to your requirements

Delivery Detail: 15 days



## We provide you sincerely service if you have interest, contact us now!

#### **REMARKS:**

The above information is just for you