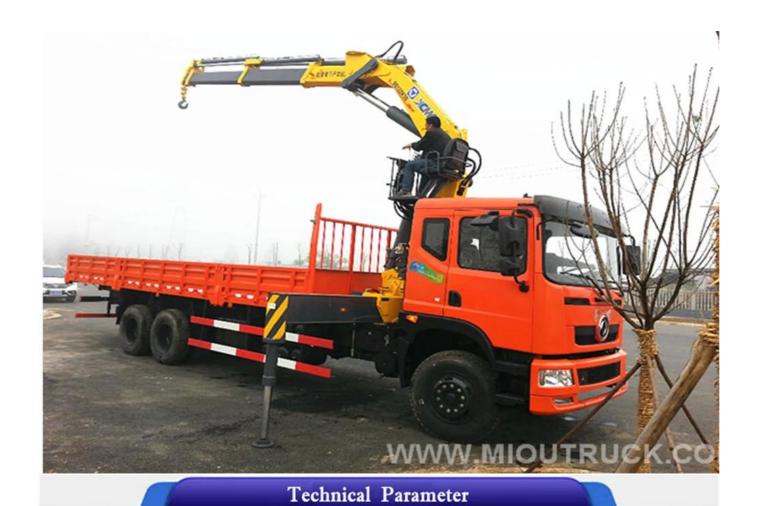

# Product Display

| DONGFENG TIANJIN truck mounted crane 5T |                                   |                            |                             |  |  |  |
|-----------------------------------------|-----------------------------------|----------------------------|-----------------------------|--|--|--|
| MODEL                                   | EQ1250GZ4DJ3                      | Dimension                  | 11940X2490X3980(mm)         |  |  |  |
| Total mass                              | 25000 (kg)                        | Approach / departure angle | 29/17 (°)                   |  |  |  |
| Rated payload                           | 10205(kg)                         | F/R suspension             | 1250/3400(mm)               |  |  |  |
| Kerb weight                             | 14795(kg)                         | Maximum speed              | 90(km/h)                    |  |  |  |
| Engine                                  | ISDe180 30/ISDe185 30             |                            |                             |  |  |  |
| Displacement                            | 5900(ml)                          | Power                      | 155(kw)                     |  |  |  |
| Manufacturer                            | Dongfeng Cummins Engine Co., Ltd. |                            |                             |  |  |  |
| Emission standard                       | GB3847-2005,GB17691-2005 GIV      |                            |                             |  |  |  |
| Number of the axles                     | 3                                 | Front tread                | 1940(mm)                    |  |  |  |
| Wheel base                              | 5000,4700(mm)                     | Rear tread                 | 1860(mm)                    |  |  |  |
| Number of the tires                     | 10                                | Tire type                  | 10.00R20 18PR,10.00-20 16PR |  |  |  |
| Fuel type                               | Diesel                            | Number of the springs      | Number of the springs 8/13  |  |  |  |

| Axle load | 7000/18000 | Cab Passengers | 3 |
|-----------|------------|----------------|---|
|-----------|------------|----------------|---|