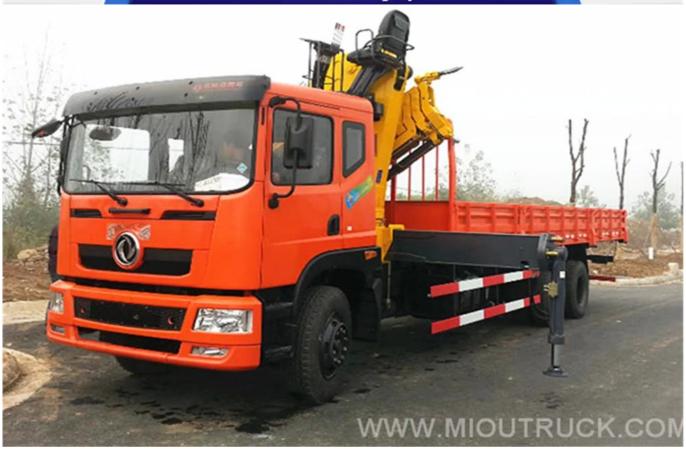

# Product Details

### Quick Details :

Engine: ISDe180 30 Power: 155(kw) Fuel type: Diesel

Dimension:  $8700 \times 2495 \times 3460 \text{(mm)}$  Maximum speed: 90 (km/h) Displacement: 5900 (ml) Kerb weight: 14795 (kg)

# Product Display

| DONGFENG TIANJIN truck mounted crane 5T |                                   |                            |                             |  |  |  |
|-----------------------------------------|-----------------------------------|----------------------------|-----------------------------|--|--|--|
| MODEL                                   | EQ1250GZ4DJ3                      | Dimension                  | 11940X2490X3980(mm)         |  |  |  |
| Total mass                              | 25000 (kg)                        | Approach / departure angle | 29/17 (°)                   |  |  |  |
| Rated payload                           | 10205(kg)                         | F/R suspension             | 1250/3400(mm)               |  |  |  |
| Kerb weight                             | 14795(kg)                         | Maximum speed              | 90(km/h)                    |  |  |  |
| Engine                                  | ISDe180 30/ISDe185 30             |                            |                             |  |  |  |
| Displacement                            | 5900(ml)                          | Power                      | 155(kw)                     |  |  |  |
| Manufacturer                            | Dongfeng Cummins Engine Co., Ltd. |                            |                             |  |  |  |
| Emission standard                       | GB3847-2005,GB17691-2005 GIV      |                            |                             |  |  |  |
| Number of the axles                     | 3                                 | Front tread                | 1940(mm)                    |  |  |  |
| Wheel base                              | 5000,4700(mm)                     | Rear tread                 | 1860(mm)                    |  |  |  |
| Number of the tires                     | 10                                | Tire type                  | 10.00R20 18PR,10.00-20 16PR |  |  |  |
| Fuel type                               | Diesel                            | Number of the springs      | Number of the springs 8/13  |  |  |  |