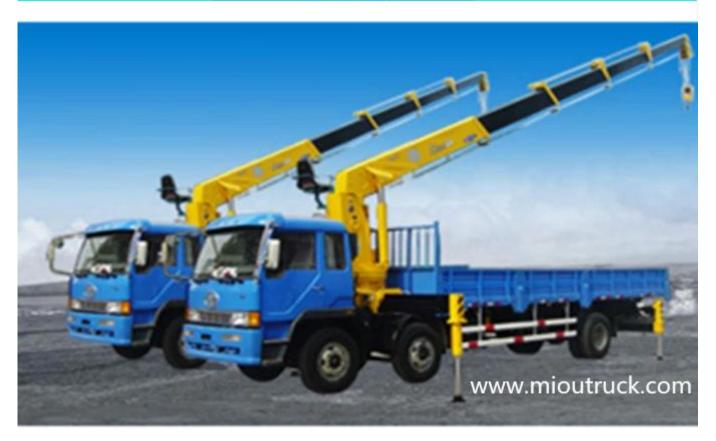

## PRODUCT Display

| parameter number                    | QYS-14Ⅲ |
|-------------------------------------|---------|
| Maxi. lifting torque (KN $\cdot$ m) | 360     |
| Maxi. lifting weight(Kg)            | 14000   |
| Maxi. working range (m)             | 14.2    |
| Maxi. lifting height (m)            | 13.5    |
| Telescopic arm section number       | 3       |
| Angle of rotation                   | ±360°   |
| Crane weight (Kg)                   | 4500    |

#### 3.Product