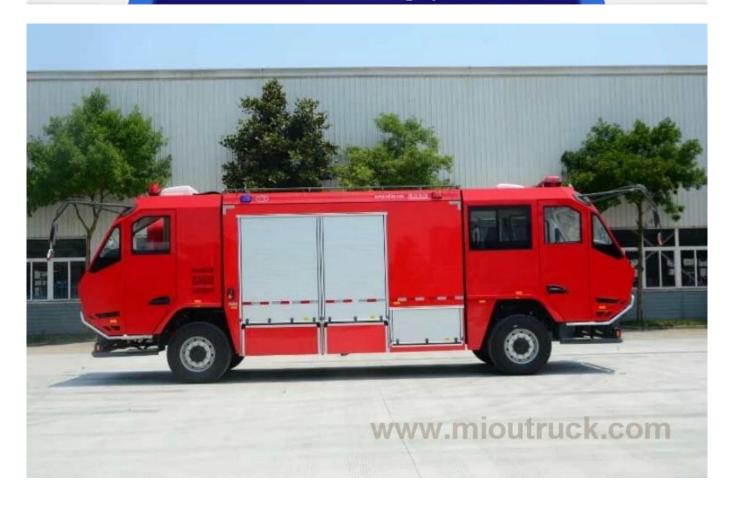

## Product Display

### Product Details

product:fire truck Axle:2 brand :Dongfeng wheelbase(mm)[]4500,4200

G.V.W(kg):14490