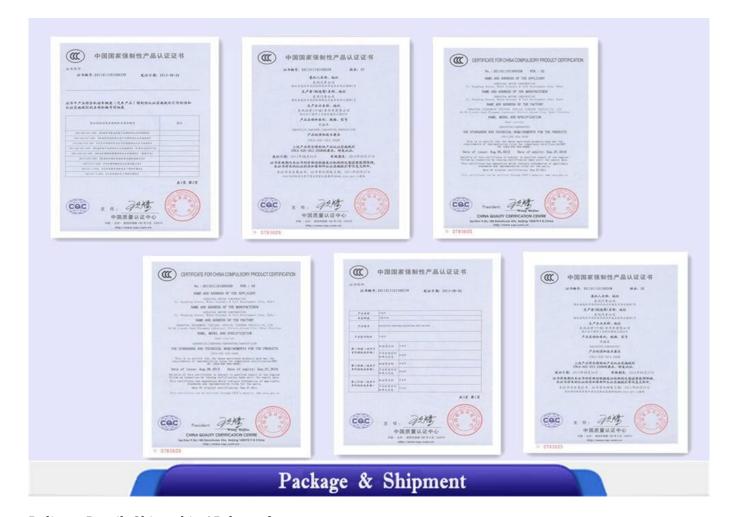

# Verified Certificates

Delivery Detail: Shipped in 15 days after payment

Packaging Details: nude, covered with wax, small type can be put into 20'GP or 40'GP, big type can be carried by bulk carriers or ro-ro ship or according to your requirements