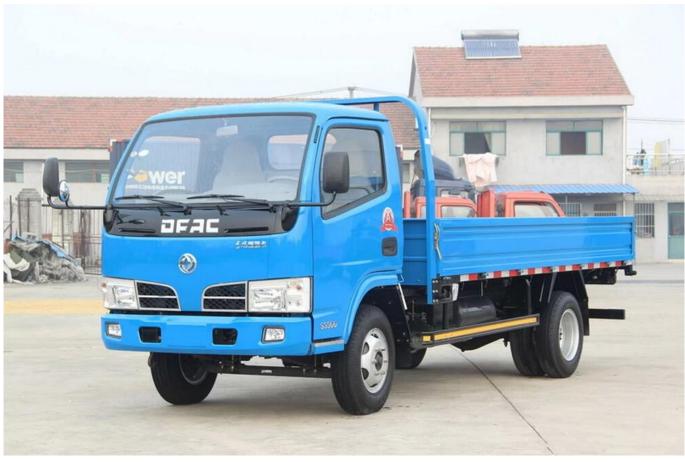

# Product Details

Condition:New Drive Wheel:4x2 Fuel Type:Diesel Brand Name:Dongfeng Transmission Type:Mnual Engine Brand:Sida Brand Vehicle Model:DFA1040S35D6 Emission Standard:Euro 4 Engine Model:SD4BW754U

# Product Display









## Technical Parameter

| Items   | Descriptions            | Specifications |
|---------|-------------------------|----------------|
| General | Model                   | DFA1040S35D6   |
|         | Driving type            | 4X2            |
|         | The total mass(kg)      | 4440           |
|         | Curb weight(kg)         | 2640           |
|         | Rated load weight(kg)   | 1800           |
|         | Overall dimensions (mm) | 5995*2090*2260 |
|         | Max speed(km/h)         | 91             |
| Engine  | Fuel type               | Diesel         |
|         | Engine brand            | Sida Brand     |
|         | Engine model            | SD4BW754U      |
|         | Engine power(kw)        | 75             |
|         | Displacement(ml)        | 2545           |
|