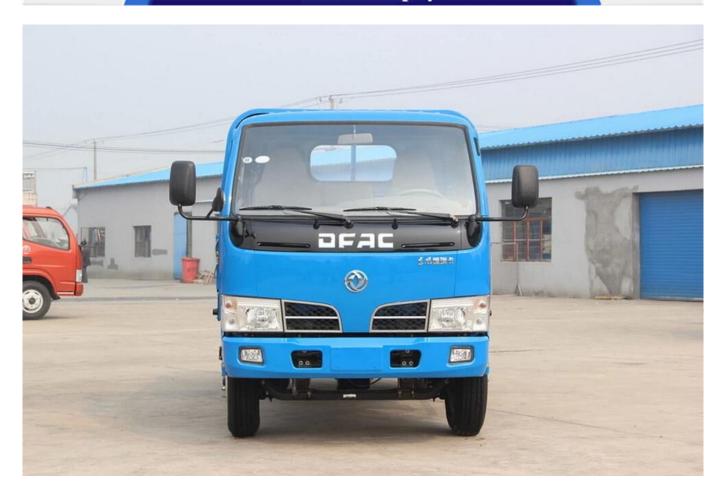

# Product Details

Condition:New Drive Wheel:4x2 Fuel Type:Diesel Brand Name:Dongfeng Transmission Type:Mnual Engine Brand:Sida Brand Vehicle Model:DFA1040S35D6 Emission Standard:Euro 4 Engine Model:SD4BW754U

# Product Display









## Technical Parameter

| Items   | Descriptions            | Specifications |
|---------|-------------------------|----------------|
| General | Model                   | DFA1040S35D6   |
|         | Driving type            | 4X2            |
|         | The total mass(kg)      | 4440           |
|         | Curb weight(kg)         | 2640           |
|         | Rated load weight(kg)   | 1800           |
|         | Overall dimensions (mm) | 5995*2090*2260 |
|         | Max speed(km/h)         | 91             |
| Engine  | Fuel type               | Diesel         |
|         | Engine brand            | Sida Brand     |
|         | Engine model            | SD4BW754U      |
|         | Engine power(kw)        | 75             |
|         | Displacement(ml)        | 2545