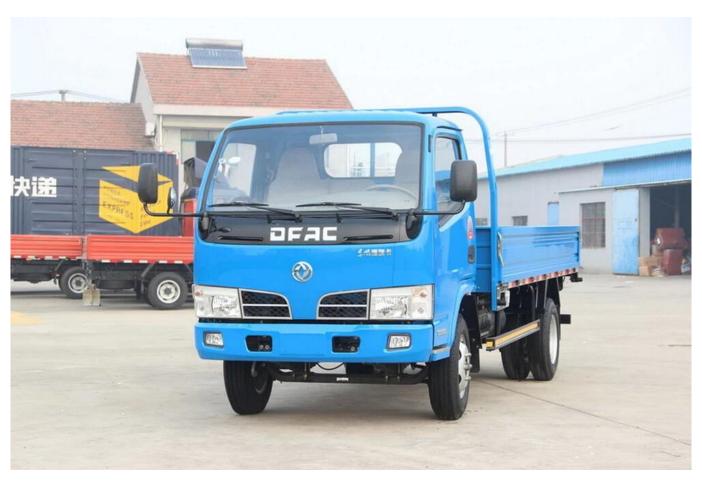

# Product Details

Condition:New Drive Wheel:4x2 Fuel Type:Diesel Brand Name:Dongfeng Transmission Type:Mnual Engine Brand:Sida Brand Vehicle Model:DFA1040S35D6 Emission Standard:Euro 4 Engine Model:SD4BW754U

# Product Display









## Technical Parameter

| Items   | Descriptions            | Specifications |
|---------|-------------------------|----------------|
| General | Model                   | DFA1040S35D6   |
|         | Driving type            | 4X2            |
|         | The total mass(kg)      | 4440           |
|         | Curb weight(kg)         | 2640           |
|         | Rated load weight(kg)   | 1800           |
|         | Overall dimensions (mm) | 5995*2090*2260 |
|         | Max speed(km/h)         | 91             |
| Engine  | Fuel type               | Diesel         |
|         | Engine brand            | Sida Brand     |
|         | Engine model            | SD4BW754U      |
|         | Engine power(kw)        | 75             |
|         | Displacement(ml)        | 2545           |