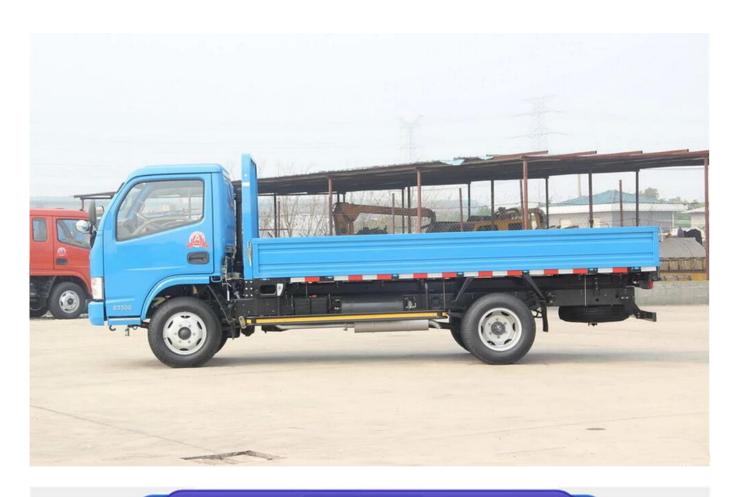

# Product Details

Condition:New Drive Wheel:4x2 Fuel Type:Diesel Brand Name:Dongfeng Transmission Type:Mnual Engine Brand:Sida Brand Vehicle Model:DFA1040S35D6 Emission Standard:Euro 4 Engine Model:SD4BW754U

# Product Display









## Technical Parameter

| Items   | Descriptions            | Specifications |
|---------|-------------------------|----------------|
| General | Model                   | DFA1040S35D6   |
|         | Driving type            | 4X2            |
|         | The total mass(kg)      | 4440           |
|         | Curb weight(kg)         | 2640           |
|         | Rated load weight(kg)   | 1800           |
|         | Overall dimensions (mm) | 5995*2090*2260 |
|         | Max speed(km/h)         | 91             |
| Engine  | Fuel type               | Diesel         |
|         | Engine brand            | Sida Brand     |
|         | Engine model            | SD4BW754U      |
|         | Engine power(kw)        | 75             |
|         | Displacement(ml)        | 2545           |
|