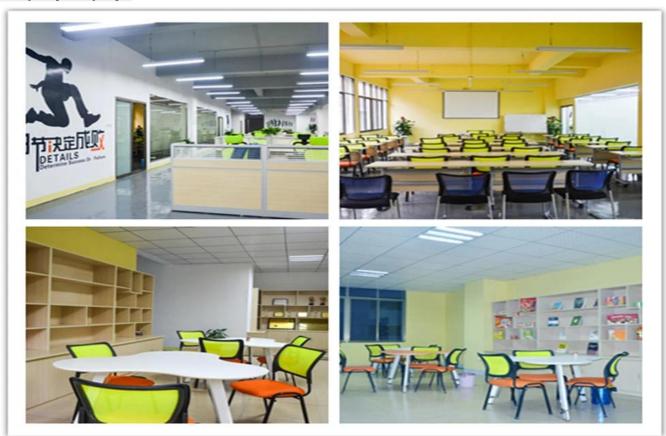

| 2                |
|         | Front/rear axle load(kg)  | 1500/2270        |
|         | Tire specification        | 7.00-16          |
|         | Wheelbase (mm)            | 3300             |
|         | Wheel tread(mm)           | 1510/1550        |
|         | Front/rear suspension(mm) | 1110/1585        |
|         | Approach/departure angle  | 20/21°           |

## Our Company & Factory

#### **Brief Introduction:**

Miou is located in Shiyan, Hubei province, China.Our company is specialized in R & D,manufacture and sales of special purpose vehicles .We are the special purpose vehicles production base company of the Chinese Dongfeng Motor Group and also the Overseas Department of Dongfeng Zhengmeng Special Purpose Vehicle Co., Ltd.

#### **Company Display:**



### Factory Display:









### Verified Certificates













## Package & Shipment

**Packing:** nude, covered with wax, small type can be put into 20'GP or 40'GP, big type can be carried by bulk carriers or ro-ro ship or according to your requirements

**Delivery date:** 15 days



### Contact us

#### We provide you sincerely service if you have interest, contact us now!

#### Remarks:

The above information is just for your reference. We can manufacture the trucks as per your request and we can fulfill all your demands.

Should you have any other questions or need any other information, pls feel free to contact me. It would be my great pleasure to be on your service. Pls check my contact information as following:

Sales Manager:Christina

Skype:Christina0830

Tel:+86 0719 8319