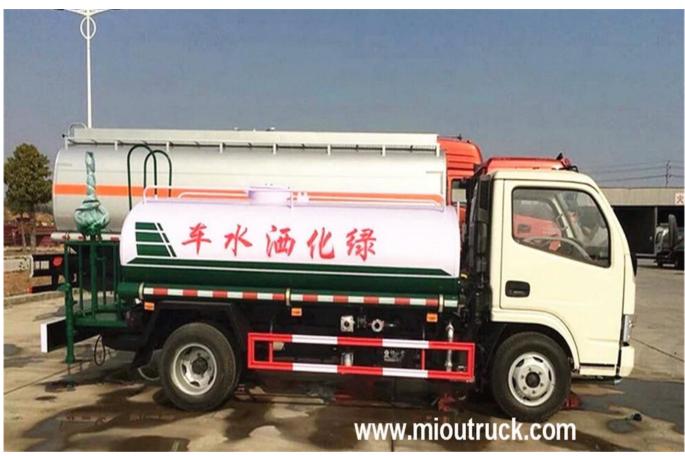

# Product Display

Technical Parameter

| Main<br>Parameter       | Gross Weight(kg)                   | 4495                                |                             |            |
|-------------------------|------------------------------------|-------------------------------------|-----------------------------|------------|
|                         | Rated Weight(kg)                   | 1500, 1435                          |                             |            |
|                         | Total Weight(kg)                   | 2865                                |                             |            |
|                         | Overall Dimension (L*<br>W*H) (mm) | 5995*2000*2300                      |                             |            |
| Chassis Mode            | Model                              | EQ1040TJ20D3                        |                             |            |
|                         | Power(kw)                          | 70                                  |                             |            |
|                         | Displacemint(ml)                   | 3856                                |                             |            |
|                         | Fuel<br>Type                       | Diesel                              |                             |            |
| Functional<br>Parameter | Max Speed(km/h)                    | 90                                  | F/R Tread(mm)               | 1506/1442, |
|                         | Leaf Spring                        | 8/9+5                               | F/R Overhang(mm)            | 1032/1663  |
|                         | Axle Load(kg)                      | 1855/2640                           | Approach/Departure angle(°) | 17/13      |
|                         | Tire Size                          | 7.00-16,6.50-16,<br>7.00R16,6.50R16 | Number of Tires             | 6          |
|                         | Wheelbase(mm)                      | 3300                                | Number of Axles             | 2          |
| Tank<br>Parameter       | Capacity(m³)                       | 1.57                                |                             |            |
|                         | Demension<br>(L*W*H)(mm)           | 3000*1100*700                       |                             |            |