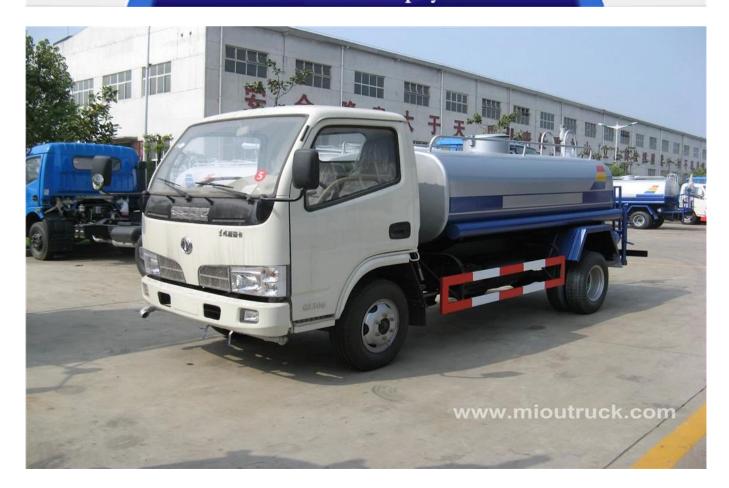

# Product Details

Condition:New Drive Wheel:4x2 Fuel Type:Diesel Brand Name:Dongfeng Max Speed:90km/h Sprinkling Area(m):12-16m Transmission Type:Manual Emission Standard:Euro 3 Model Number:EQ1040TJ20D3

# Product Display

Technical Parameter

| Main<br>Parameter       | Gross Weight(kg)                   | 4495                                |                             |            |
|-------------------------|------------------------------------|-------------------------------------|-----------------------------|------------|
|                         | Rated Weight(kg)                   | 1500, 1435                          |                             |            |
|                         | Total Weight(kg)                   | 2865                                |                             |            |
|                         | Overall Dimension (L*<br>W*H) (mm) | 5995*2000*2300                      |                             |            |
| Chassis Mode            | Model                              | EQ1040TJ20D3                        |                             |            |
|                         | Power(kw)                          | 70                                  |                             |            |
|                         | Displacemint(ml)                   | 3856                                |                             |            |
|                         | Fuel<br>Type                       | Diesel                              |                             |            |
| Functional<br>Parameter | Max Speed(km/h)                    | 90                                  | F/R Tread(mm)               | 1506/1442, |
|                         | Leaf Spring                        | 8/9+5                               | F/R Overhang(mm)            | 1032/1663  |
|                         | Axle Load(kg)                      | 1855/2640                           | Approach/Departure angle(°) | 17/13      |
|                         | Tire Size                          | 7.00-16,6.50-16,<br>7.00R16,6.50R16 | Number of Tires             | 6          |
|                         | Wheelbase(mm)                      | 3300                                | Number of Axles             | 2          |
| Tank<br>Parameter       | Capacity(m³)                       | 1.57                                |                             |            |
|                         | Demension<br>(L*W*H)(mm)           | 3000*1100*700                       |                             |            |