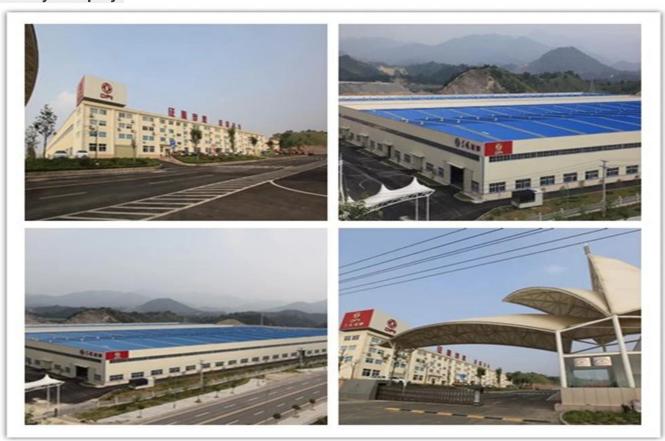

3300                                | Number of Axles             | 2          |
| Tank<br>Parameter       | Capacity(m³)                       | 1.57                                |                             |            |
|                         | Demension<br>(L*W*H)(mm)           | 3000*1100*700                       |                             |            |

# Our Company & Factory

#### **Brief Introduction:**

Miou is located in Shiyan, Hubei province, China.Our company is specialized in R & D,manufacture and sales of special purpose vehicles .We are the special purpose vehicles production base company of the Chinese Dongfeng Motor Group and also the Overseas Department of Dongfeng Zhengmeng Special Purpose Vehicle Co., Ltd.

### **Company Display:**



## Factory Display:





## Package & Shipment

**Packing:** nude, covered with wax, small type can be put into 20'GP or 40'GP, big type can be carried by bulk carriers or ro-ro ship or according to your requirements

**Delivery date:** 15 days



### Contact us

We provide you sincerely service if you have interest, contact us now!

#### Remarks:

The above information is just for your reference. We can manufacture the trucks as per your request and we can fulfill all your demands.

Should you have any other questions or need any other information, pls feel free to contact me. It would be my great pleasure to be on your service. Pls check my contact information as following:

Sales Manager:Christina

Skype:Christina0830

Tel:+86 0719 8319942

Mob:+86 15107178396

Email:trucks@chinasonglin.cn

Web:www.mioutruc