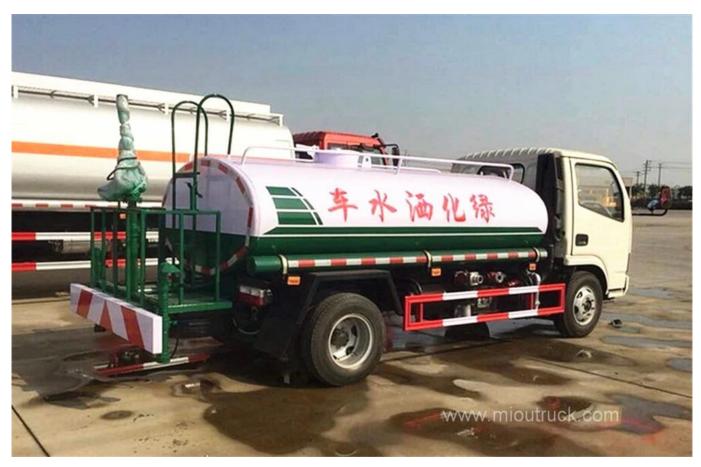

# Product Display

Technical Parameter

| Main<br>Parameter       | Gross Weight(kg)                   | 4495                                |                             |            |
|-------------------------|------------------------------------|-------------------------------------|-----------------------------|------------|
|                         | Rated Weight(kg)                   | 1500, 1435                          |                             |            |
|                         | Total Weight(kg)                   | 2865                                |                             |            |
|                         | Overall Dimension (L*<br>W*H) (mm) | 5995*2000*2300                      |                             |            |
| Chassis Mode            | Model                              | EQ1040TJ20D3                        |                             |            |
|                         | Power(kw)                          | 70                                  |                             |            |
|                         | Displacemint(ml)                   | 3856                                |                             |            |
|                         | Fuel<br>Type                       | Diesel                              |                             |            |
| Functional<br>Parameter | Max Speed(km/h)                    | 90                                  | F/R Tread(mm)               | 1506/1442, |
|                         | Leaf Spring                        | 8/9+5                               | F/R Overhang(mm)            | 1032/1663  |
|                         | Axle Load(kg)                      | 1855/2640                           | Approach/Departure angle(°) | 17/13      |
|                         | Tire Size                          | 7.00-16,6.50-16,<br>7.00R16,6.50R16 | Number of Tires             | 6          |
|                         | Wheelbase(mm)                      | 3300                                | Number of Axles             | 2          |
| Tank<br>Parameter       | Capacity(m³)                       | 1.57                                |                             |            |
|                         | Demension<br>(L*W*H)(mm)           | 3000*1100*700                       |                             |            |