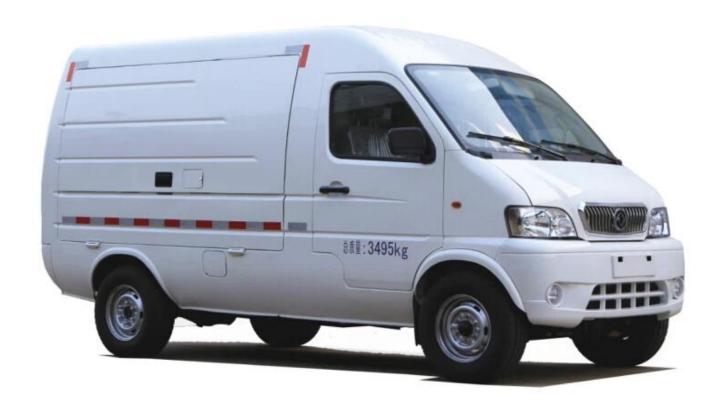

# PRODUCT Display

Model No.  $\square$  EQ5032XXYACBEV1 Overall Dimension  $\square$  4490×1680×2250

Total weight(kg) □3495 wheel base(mm) :2850 Curb weight(kg) :2350 Loading(kg): 1145

Cargo box Dimension(L×W×H)(mm)  $:2400 \times 1500 \times 1380$ 

Motor: 30/60kw;110/260Nm;2500/9000rpm

Battery: 57.5kwh Max speed(km/h): 85

Maximum mileage(km): >240

Fast Charge(h): 2-3h