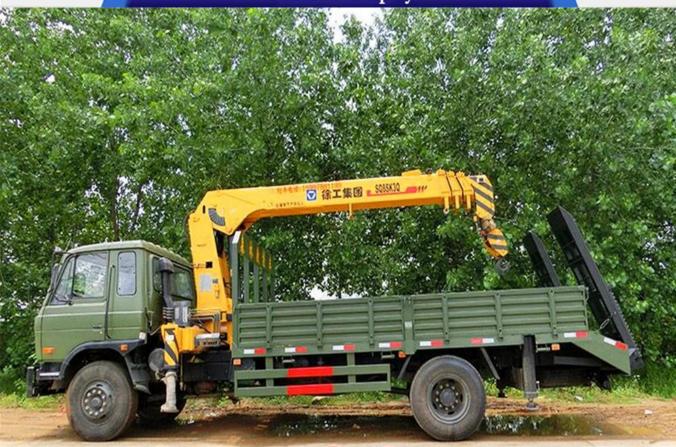

# **Product Details**

Condition: New
Transmission Type:Manual
Emission Standard: Euro 5
Fuel Type: Diesel
Gross Vehicle Weight: 7300
Place of Origin: Hubei, China (Mainland)

7.Brand Name: Dongfeng/XCMG

# **Technical Parameter**

| Cab                           | Dongfeng 153                      | Product model        | EQ5160JSQZM1    |
|-------------------------------|-----------------------------------|----------------------|-----------------|
| Cargo box size<br>(LxKxG)(mm) | 6100X2300X550MM                   | Drive Model          | 4X2             |
| Frame (height of girder[]mm   | 250MM Lorry-mounted crane girders | Cargo box            | Iron wood floor |
| Gearbox                       | 6-speed                           | Front axle           | 5 Ton           |
| Tire Type                     | 10.00-20R                         | Rear axle            | 10 Ton          |
| Wheel base[mm]                | 3800                              | Number of shaft      | 2               |
| Rated Payload<br>[kg]         | 5775                              | Number of tires      | 7               |
| Engine mondel                 | YC4E160-42                        | Gross Vehicle Weight | 7300            |