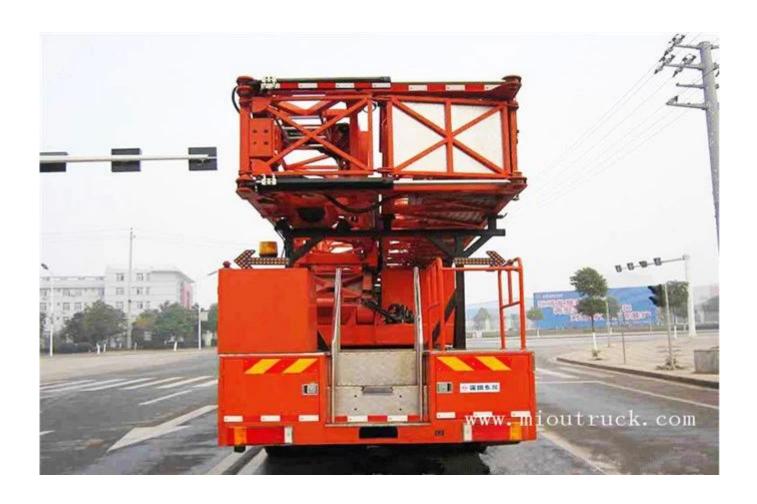

# Product Details

product name Bridge Inspection Vehicle
Max speed 90km/h
Trpy:refrigerated cold room van truck

# Product Display





# Technical Parameter

Vehicle model EQ5310JQJ18 Curb quality 30805 Emission Standards GB3847-2005,GB17691-2005 Number of springs 9/9/10,8/8/10,3/3/4,9/9/-Tire specifications 11.00-20,11.00R20,295/80R22.5 Front overhang 1460/2725 Rear track 1860/1860 Vehicle length 12985,11985 Vehicle width 2500 Vehicle high 4000 Highest speed 90 Total weight 31000 Number of axes 4 Axle load 6500/6500/18000 Number of tires 12 Approach / departure angle 42702

Front track 2040/2040

**Engine Optional** 

#### **Brief Introduction:**

Miou is located in Shiyan, Hubei province, China.Our company is specialized in R & D,manufacture and sales of special purpose vehicles .We are the special purpose vehicles production base company of the Chinese Dongfeng Motor Group and also the Overseas Department of Dongfeng