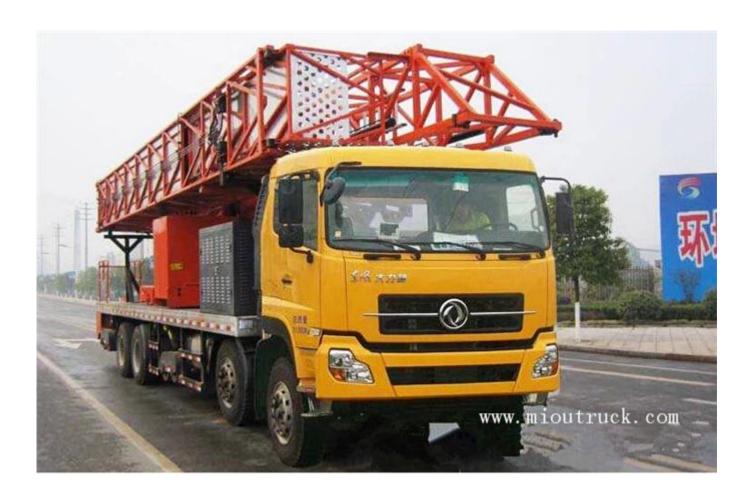

# Product Details

product name Bridge Inspection Vehicle
Max speed 90km/h
Trpy:refrigerated cold room van truck

# Product Display

# Technical Parameter

Vehicle model EQ5310JQJ18 Curb quality 30805 Emission Standards GB3847-2005,GB17691-2005 Number of springs 9/9/10,8/8/10,3/3/4,9/9/-Tire specifications 11.00-20,11.00R20,295/80R22.5 Front overhang 1460/2725 Rear track 1860/1860 Vehicle length 12985,11985 Vehicle width 2500 Vehicle high 4000 Highest speed 90 Total weight 31000 Number of axes 4 Axle load 6500/6500/18000 Number of tires 12 Approach / departure angle 42702