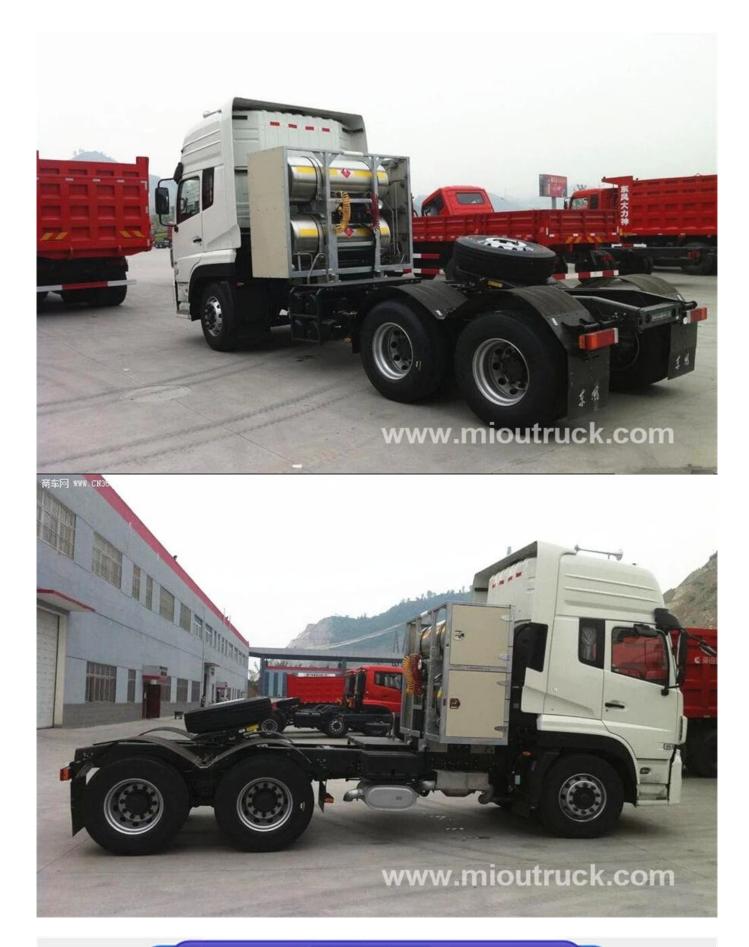

## **Product Details**

Condition:New Cab Seats:3 Fuel Type:LNG Brand Name:Dongfeng Transmission Type:Diesel Max Speed:80km/h Vehicle Model:DFL4251AX12A Emission Standard:Euro 4 Engine Model:EQRN385-40

# Product Display

**Technical Parameter** 

Dongfeng DFL4251AX12A

BRAND & MODE

|                         | Load Parameters      |                 |
|-------------------------|----------------------|-----------------|
| G. V. W. (kg)           |                      | 25000           |
| Curb weight, toal (kg)  |                      | 9685            |
| Loading capacity (kg)   |                      | 39120           |
| Drive form              |                      | 6X4             |
| Max. speed KM/h         |                      | 80KM/h          |
| Front axle capacity(KG) |                      | 7000            |
| Rear axle capacity (KG) |                      | 18000           |
| Leaf spring             |                      | 3/4             |
| Appr/Dep.:(°)           |                      | 18/32           |
|                         | Dimension Paramet    | ers             |
| Dimension(mm) (L*W*H)   |                      | 7460X2500X3700  |
| Wheel base(mm)          |                      | 3800+1350       |
| Wheel trace(mm)         |                      | 2040, 1860/1860 |
|                         | Configuration Parame | ters            |
| Cabin                   | Cabin type           | Single          |
|                         | Seating capacity     | 3               |
| Engine                  | Brand&Model          | EQRN385-40      |
|                         | Max. horsepower      | 350hp           |
|                         | Max. power           | 257KW           |
|                         | Max.output torque    | 1680N·m         |
|                         | Displacment(ml)      | 11100           |
|                         | Combustion types     | LNG             |
| Gearbox                 | Brand&Model          | 12JSD180T       |
| Fuel tank capacity      |                      | 900L            |
| Emission standard       |                      | EURO 4          |