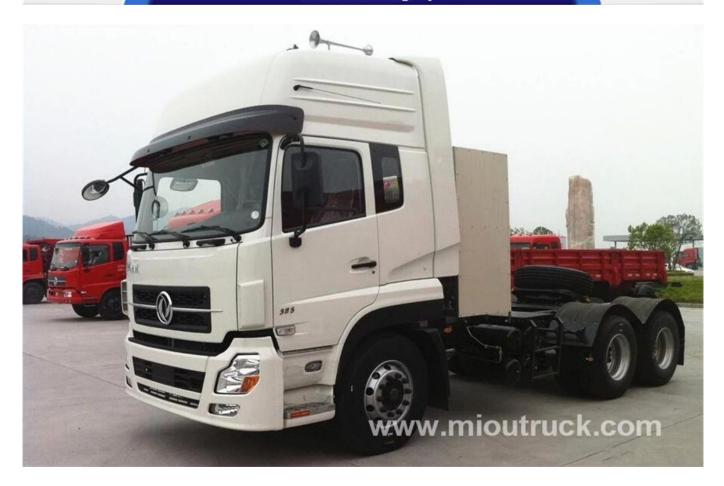

## **Product Details**

Condition:New Cab Seats:3 Fuel Type:LNG Brand Name:Dongfeng Transmission Type:Diesel Max Speed:80km/h Vehicle Model:DFL4251AX12A Emission Standard:Euro 4 Engine Model:EQRN385-40

# Product Display

**Technical Parameter** 

Dongfeng DFL4251AX12A

BRAND & MODE

|                         | Load Parameters      |                 |
|-------------------------|----------------------|-----------------|
| G. V. W. (kg)           |                      | 25000           |
| Curb weight, toal (kg)  |                      | 9685            |
| Loading capacity (kg)   |                      | 39120           |
| Drive form              |                      | 6X4             |
| Max. speed KM/h         |                      | 80KM/h          |
| Front axle capacity(KG) |                      | 7000            |
| Rear axle capacity (KG) |                      | 18000           |
| Leaf spring             |                      | 3/4             |
| Appr/Dep.:(°)           |                      | 18/32           |
|                         | Dimension Paramet    | ers             |
| Dimension(mm) (L*W*H)   |                      | 7460X2500X3700  |
| Wheel base(mm)          |                      | 3800+1350       |
| Wheel trace(mm)         |                      | 2040, 1860/1860 |
|                         | Configuration Parame | ters            |
| Cabin                   | Cabin type           | Single          |
|                         | Seating capacity     | 3               |
| Engine                  | Brand&Model          | EQRN385-40      |
|                         | Max. horsepower      | 350hp           |
|                         | Max. power           | 257KW           |
|                         | Max.output torque    | 1680N·m         |
|                         | Displacment(ml)      | 11100           |
|                         | Combustion types     | LNG             |
| Gearbox                 | Brand&Model          | 12JSD180T       |
| Fuel tank capacity      |                      | 900L            |
| Emission standard       |                      | EURO 4          |