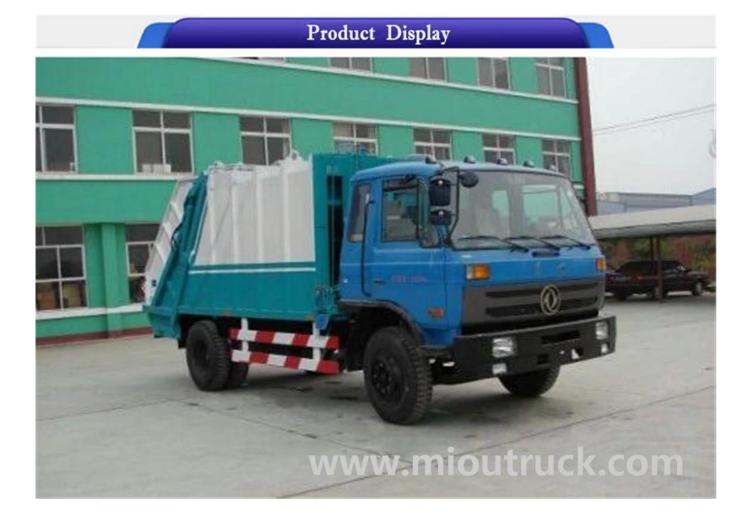

## Quick Details

| Place of Origin: | Hubei, China   | Brand Name:               | dongfeng | Model Number             | XZL5121ZYS3 |
|------------------|----------------|---------------------------|----------|--------------------------|-------------|
| Dimension(mm):   | 7680*2470*3050 | Weight:                   | 12450    | Certification:           | ISO,BV,CCC  |
| Wheel base:      | 3950           | Max. travel speed: 85km/h |          | Engine model: YC6J160-31 |             |

**Technical Parameter** 

|         | Model                                     | XZL5121ZYS3    |  |
|---------|-------------------------------------------|----------------|--|
| Vehicle | Overall dimension length/width/height(mm) | 7680*2470*3050 |  |
|         | Gross Vehicle Mass(kg)                    | 12450          |  |
|         | Curb weight(kg)                           | 8255           |  |
|         | Rated load(kg)                            | 4000           |  |
|         | Fuel Type                                 | Diesel         |  |
|         | Top speed(km/h)                           | 85             |  |
| Chassis | Brand                                     | dongfeng       |  |
|         | Model                                     | EQ1121GKJ      |  |
|         | Drive type                                | 4*2            |  |
|         | Number of Axles                           | 2              |  |
|         | Front track base (mm)                     | 1900           |  |
|         | Rear track base (mm)                      | 1800           |  |
|         | Approach/Departure Angle(°)               | 30/14          |  |
|         | F/R Suspension (mm)                       | 1250/2480      |  |
|         | Number of Tyres                           | 6              |  |
|         | Tyre type                                 | 20,10.00R20    |  |
|         | Pieces of spring                          | 8/10+8         |  |
|         | Air-condition                             | Chose to fix   |  |
| Engine  | Model                                     | YC6J160-31     |  |
|         | Horse Power(hp)                           | 160            |  |
|         | Displacement(cc)/Power(kw)                | 6494/118       |  |
|         | Emission                                  | Euro4          |  |