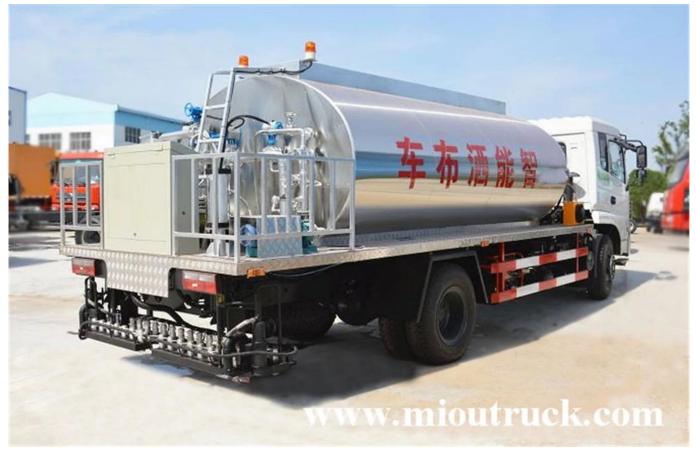

| Technical Parameter |                      |                            |
|---------------------|----------------------|----------------------------|
| Item                | Unit                 | Parameter                  |
| Product             |                      | asphalt distribution truck |
| Drive type          |                      | 4*2                        |
| Volume              | M <sup>3</sup> []L[] | 10                         |
| Dimension           | mm                   | 8790×2480×3230             |
| G.V.W               | kg                   | 16000                      |
| Rated weight        | kg                   | 6900                       |
| Curb weight         | kg                   | 8905                       |
| Axle                |                      | 2                          |
| Wheelbase           | mm                   | 4700                       |
| Max.speed           | Km/h                 | 90                         |
| Chassis model       |                      | DFL1160BX5                 |
| Brand               |                      | Dongfeng                   |
| Engine              |                      | ISB180 40                  |
| Brand               |                      | Dongfeng Cummins           |
| Displacement /power | ml/kw                | 5900/132                   |
| Emission standard   |                      | Euro 4                     |
| Fuel type           |                      | Diesel                     |
| Tire spec/ tire     |                      | 9.00R20                    |
| Gear box            |                      | 6 speed                    |
| Seats               |                      | 3                          |
| Spreading width     | mm                   | 6                          |
| Nozzle              | рс                   | 30-39                      |