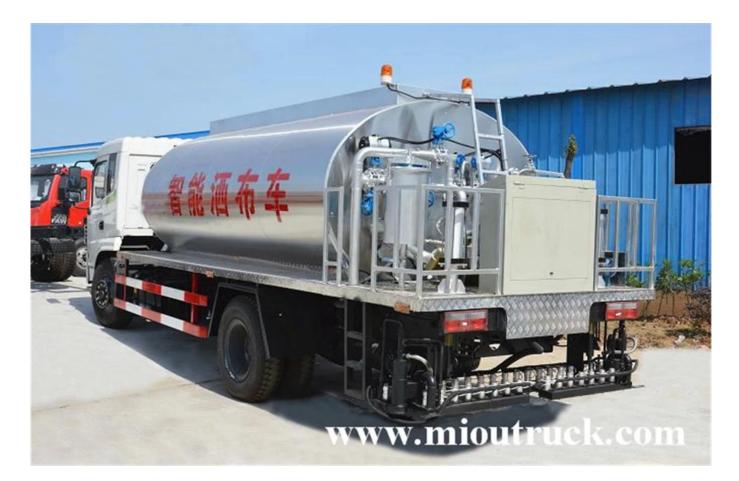

| Technical Parameter |                      |                            |
|---------------------|----------------------|----------------------------|
| Item                | Unit                 | Parameter                  |
| Product             |                      | asphalt distribution truck |
| Drive type          |                      | 4*2                        |
| Volume              | M <sup>3</sup> []L[] | 10                         |
| Dimension           | mm                   | 8790×2480×3230             |
| G.V.W               | kg                   | 16000                      |
| Rated weight        | kg                   | 6900                       |
| Curb weight         | kg                   | 8905                       |
| Axle                |                      | 2                          |
| Wheelbase           | mm                   | 4700                       |
| Max.speed           | Km/h                 | 90                         |
| Chassis model       |                      | DFL1160BX5                 |
| Brand               |                      | Dongfeng                   |
| Engine              |                      | ISB180 40                  |
| Brand               |                      | Dongfeng Cummins           |
| Displacement /power | ml/kw                | 5900/132                   |
| Emission standard   |                      | Euro 4                     |
| Fuel type           |                      | Diesel                     |
| Tire spec/ tire     |                      | 9.00R20                    |
| Gear box            |                      | 6 speed                    |
| Seats               |                      | 3                          |
| Spreading width     | mm                   | 6                          |
| Nozzle              | рс                   | 30-39                      |