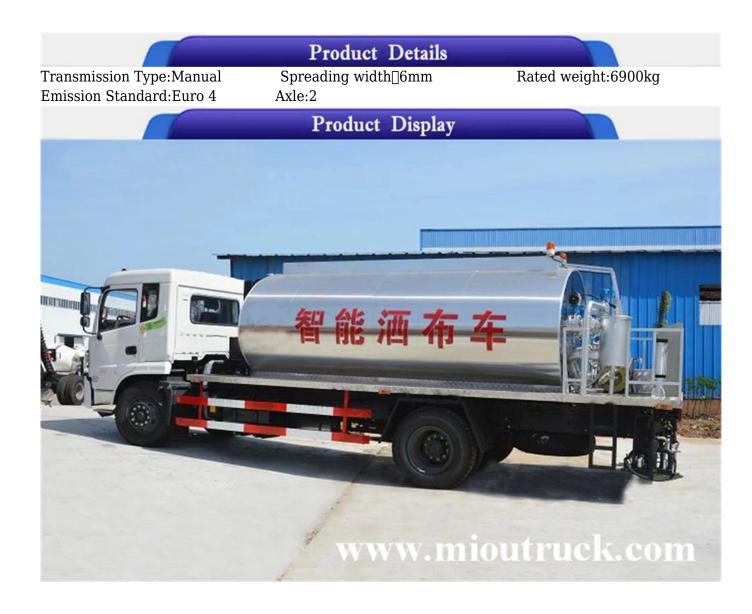

| Technical Parameter |                      |                            |
|---------------------|----------------------|----------------------------|
| Item                | Unit                 | Parameter                  |
| Product             |                      | asphalt distribution truck |
| Drive type          |                      | 4*2                        |
| Volume              | M <sup>3</sup> []L[] | 10                         |
| Dimension           | mm                   | 8790×2480×3230             |
| G.V.W               | kg                   | 16000                      |
| Rated weight        | kg                   | 6900                       |
| Curb weight         | kg                   | 8905                       |
| Axle                |                      | 2                          |
| Wheelbase           | mm                   | 4700                       |
| Max.speed           | Km/h                 | 90                         |
| Chassis model       |                      | DFL1160BX5                 |
| Brand               |                      | Dongfeng                   |
| Engine              |                      | ISB180 40                  |
| Brand               |                      | Dongfeng Cummins           |
| Displacement /power | ml/kw                | 5900/132                   |
| Emission standard   |                      | Euro 4                     |
| Fuel type           |                      | Diesel                     |
| Tire spec/ tire     |                      | 9.00R20                    |
| Gear box            |                      | 6 speed                    |
| Seats               |                      | 3                          |
| Spreading width     | mm                   | 6                          |
| Nozzle              | рс                   | 30-39                      |