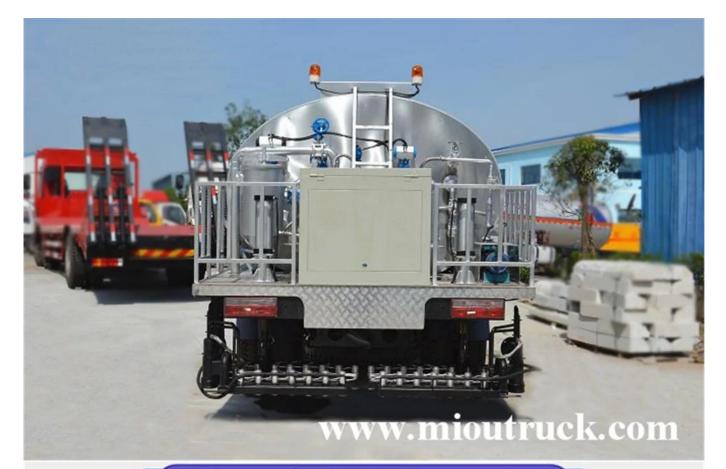

| Technical Parameter |                      |                            |
|---------------------|----------------------|----------------------------|
| Item                | Unit                 | Parameter                  |
| Product             |                      | asphalt distribution truck |
| Drive type          |                      | 4*2                        |
| Volume              | M <sup>3</sup> []L[] | 10                         |
| Dimension           | mm                   | 8790×2480×3230             |
| G.V.W               | kg                   | 16000                      |
| Rated weight        | kg                   | 6900                       |
| Curb weight         | kg                   | 8905                       |
| Axle                |                      | 2                          |
| Wheelbase           | mm                   | 4700                       |
| Max.speed           | Km/h                 | 90                         |
| Chassis model       |                      | DFL1160BX5                 |
| Brand               |                      | Dongfeng                   |
| Engine              |                      | ISB180 40                  |
| Brand               |                      | Dongfeng Cummins           |
| Displacement /power | ml/kw                | 5900/132                   |
| Emission standard   |                      | Euro 4                     |
| Fuel type           |                      | Diesel                     |
| Tire spec/ tire     |                      | 9.00R20                    |
| Gear box            |                      | 6 speed                    |
| Seats               |                      | 3                          |
| Spreading width     | mm                   | 6                          |
| Nozzle              | рс                   | 30-39                      |