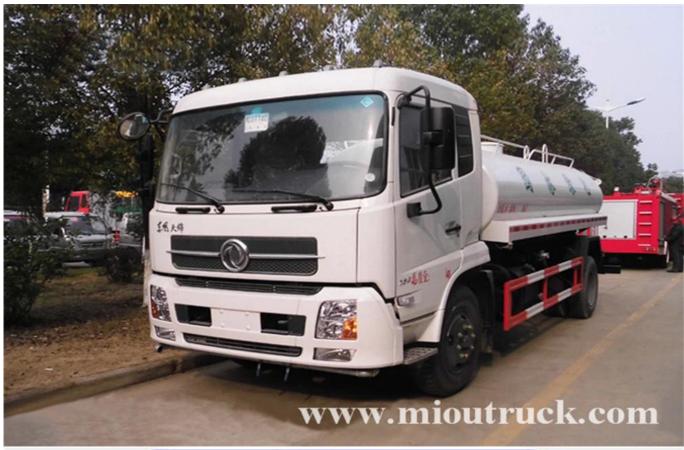

| Technical | Parameter |
|-----------|-----------|
|           |           |

| B | Basic information |                         |            |     |  |  |  |
|---|-------------------|-------------------------|------------|-----|--|--|--|
| P | roduct            | SCS5160GPSD water truck |            |     |  |  |  |
| G | .V.W(Kg)          | 16000                   | Drive type | 4*2 |  |  |  |

| Rated load(Kg)        | 8905             | Dimension(mm)     | 8500×2480×3180   |  |  |  |
|-----------------------|------------------|-------------------|------------------|--|--|--|
| Curb weight(Kg)       | 6900             | Seats             | 3                |  |  |  |
| Axle                  | 2                | Wheelbase(mm)     | 4700             |  |  |  |
| Axle load(Kg)         | 6000/10000       | Max.speed(Km/h)   | 90               |  |  |  |
| Chassis parameter     |                  |                   |                  |  |  |  |
| Model                 | DFL1160BX5       | Brand             | dongfeng         |  |  |  |
| Fuel type             | Diesel           | Dimension(mm)     | 8290×2370×2760   |  |  |  |
| Tire spec             | 9.00R20          | Tire              | 6                |  |  |  |
| Leaf spring           | 8/10+8           | F/R tread(mm)     | 1880/1860        |  |  |  |
| Emission standard     | Euro 4           | Gear box          | 6 speed          |  |  |  |
| Engine                | Brand            | Displacement (ml) | Power(Kw)        |  |  |  |
| ISB180 40             | Dongfeng cummins | 5900              | 132              |  |  |  |
| Performance           |                  |                   |                  |  |  |  |
| Volume[]m3[]          | 15               | Material          | Q235steel carbon |  |  |  |
| Spraying width[]m)    | ≥14              | Water cannon(m[]  | ≥28              |  |  |  |
| Our Company & Factory |                  |                   |                  |  |  |  |