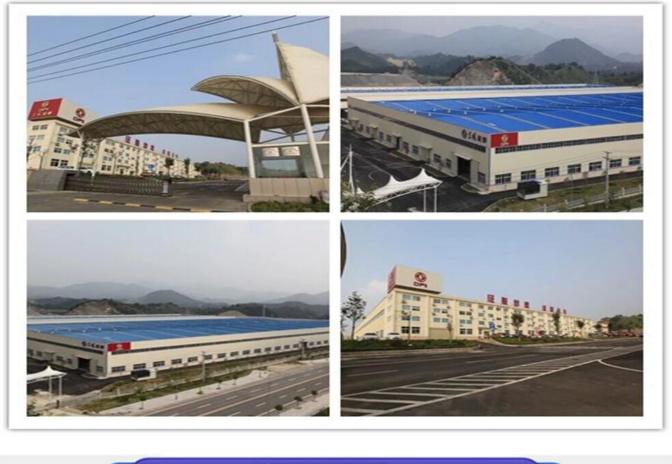

| 132              |  |  |  |
| Performance           |                  |                   |                  |  |  |  |
| Volume[]m3[]          | 15               | Material          | Q235steel carbon |  |  |  |
| Spraying width[]m)    | ≥14              | Water cannon(m[]  | ≥28              |  |  |  |
| Our Company & Factory |                  |                   |                  |  |  |  |

### **Brief Introduction:**

Miou is located in Shiyan, Hubei province, China.Our company is specialized in R & D,manufacture and sales of special purpose vehicles .We are the special purpose vehicles production base company of the Chinese Dongfeng Motor Group and also the Overseas Department of Dongfeng Zhengmeng Special Purpose Vehicle Co., Ltd.

## **Company Display:**



Factory Display:



# Verified Certificates



# Package & Shipment

Packing: nude, covered with wax, small type can be put into 20'GP or 40'GP, big type can be carried by bulk carriers or ro-ro ship or according to your requirements

Delivery date: 15 days





#### Q:How about the warranty?

A:One year

#### Q:Do you have ISO certificate ?

A:Yes , we have,pls contact us to get our certifications.

#### Q:How about the delivery time?

A: Most of our trucks are all have in stock ,We can delivery to you within 15 days, if specially ordered , we always need around 30 days for production.

#### Q:How about shipping ?

A:Big size trucks always shipping by RORO or Bulk ship or flat bed container or open top container ,

small type can shipping by container ,Pls contact us to get a shipping quotation .

Q: How m