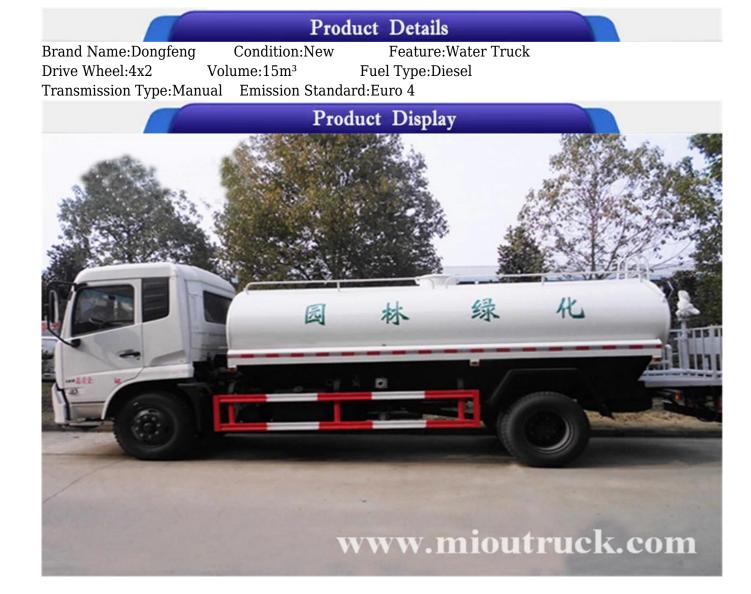

| Technical | Parameter |
|-----------|-----------|
|           |           |

| B | Basic information |                         |            |     |  |  |  |
|---|-------------------|-------------------------|------------|-----|--|--|--|
| P | roduct            | SCS5160GPSD water truck |            |     |  |  |  |
| G | .V.W(Kg)          | 16000                   | Drive type | 4*2 |  |  |  |

| Rated load(Kg)        | 8905             | Dimension(mm)     | 8500×2480×3180   |  |  |  |
|-----------------------|------------------|-------------------|------------------|--|--|--|
| Curb weight(Kg)       | 6900             | Seats             | 3                |  |  |  |
| Axle                  | 2                | Wheelbase(mm)     | 4700             |  |  |  |
| Axle load(Kg)         | 6000/10000       | Max.speed(Km/h)   | 90               |  |  |  |
| Chassis parameter     |                  |                   |                  |  |  |  |
| Model                 | DFL1160BX5       | Brand             | dongfeng         |  |  |  |
| Fuel type             | Diesel           | Dimension(mm)     | 8290×2370×2760   |  |  |  |
| Tire spec             | 9.00R20          | Tire              | 6                |  |  |  |
| Leaf spring           | 8/10+8           | F/R tread(mm)     | 1880/1860        |  |  |  |
| Emission standard     | Euro 4           | Gear box          | 6 speed          |  |  |  |
| Engine                | Brand            | Displacement (ml) | Power(Kw)        |  |  |  |
| ISB180 40             | Dongfeng cummins | 5900              | 132              |  |  |  |
| Performance           |                  |                   |                  |  |  |  |
| Volume[]m3[]          | 15               | Material          | Q235steel carbon |  |  |  |
| Spraying width[]m)    | ≥14              | Water cannon(m[]  | ≥28              |  |  |  |
| Our Company & Factory |                  |                   |                  |  |  |  |