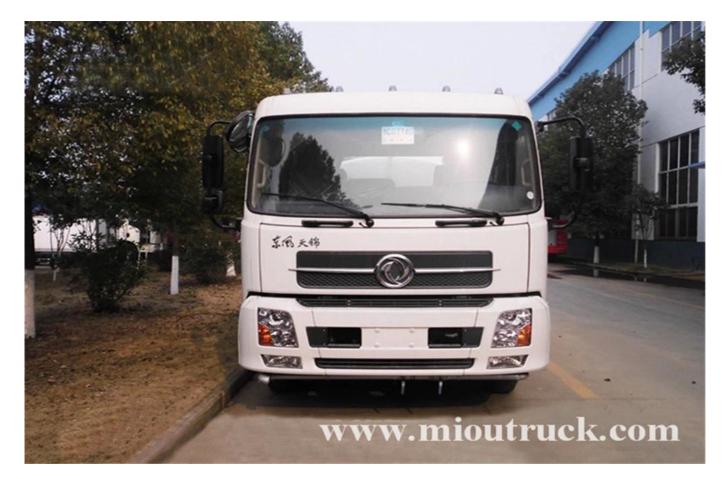

| Technical | Parameter |
|-----------|-----------|
|           |           |

| B | Basic information |                         |            |     |  |  |  |
|---|-------------------|-------------------------|------------|-----|--|--|--|
| P | roduct            | SCS5160GPSD water truck |            |     |  |  |  |
| G | .V.W(Kg)          | 16000                   | Drive type | 4*2 |  |  |  |

| Rated load(Kg)        | 8905             | Dimension(mm)     | 8500×2480×3180   |  |  |  |
|-----------------------|------------------|-------------------|------------------|--|--|--|
| Curb weight(Kg)       | 6900             | Seats             | 3                |  |  |  |
| Axle                  | 2                | Wheelbase(mm)     | 4700             |  |  |  |
| Axle load(Kg)         | 6000/10000       | Max.speed(Km/h)   | 90               |  |  |  |
| Chassis parameter     |                  |                   |                  |  |  |  |
| Model                 | DFL1160BX5       | Brand             | dongfeng         |  |  |  |
| Fuel type             | Diesel           | Dimension(mm)     | 8290×2370×2760   |  |  |  |
| Tire spec             | 9.00R20          | Tire              | 6                |  |  |  |
| Leaf spring           | 8/10+8           | F/R tread(mm)     | 1880/1860        |  |  |  |
| Emission standard     | Euro 4           | Gear box          | 6 speed          |  |  |  |
| Engine                | Brand            | Displacement (ml) | Power(Kw)        |  |  |  |
| ISB180 40             | Dongfeng cummins | 5900              | 132              |  |  |  |
| Performance           |                  |                   |                  |  |  |  |
| Volume[]m3[]          | 15               | Material          | Q235steel carbon |  |  |  |
| Spraying width[]m)    | ≥14              | Water cannon(m[]  | ≥28              |  |  |  |
| Our Company & Factory |                  |                   |                  |  |  |  |