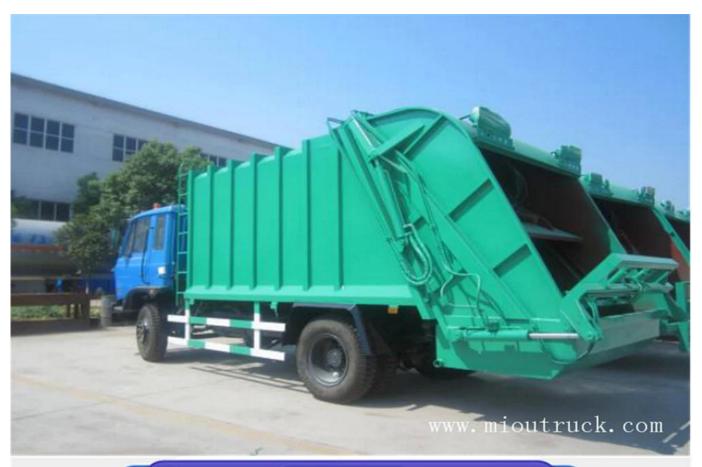

## Product Details

Condition:New Drive Wheel:4x2 Type:Compactor

Transmission Type:Manual Emission Standard:Euro 2

Fuel Type:Diesel Engine Capacity:5.9L Size:7600\*2495\*33500mm

G V W:16500kgs

Brand Name:DONGFENG

## Technical Parameter

| Model Name               | compactor garbage truck                                 |
|--------------------------|---------------------------------------------------------|
|                          |                                                         |
| Driving Type             | 4*2                                                     |
| Color                    | White,Blue,box can choose                               |
| Rated payload weight(kg) | 8000                                                    |
| Curb weight(kg)          | 8500                                                    |
| Wheelbase(mm)            | 3950                                                    |
| Overall Dimension(mm)    | 7600×2495×3350                                          |
| Box dimension            | 7 m3                                                    |
| Max speed(km/h)          | 90                                                      |
| Engine type              | 4 stroke water-cooled,inter-cooling                     |
| No. of cylinders         | straight-4 cylinders                                    |
| Displacement(cc)         | 5900                                                    |
| Max. output (kw)         | 125kw                                                   |
| Transmission             | DF 6 speeds ,6 forwards,1 reverse gear,manual operation |
| Steering                 | Power steering                                          |
| Brake                    | Air brake                                               |
| ABS                      | Have                                                    |
| Cabin                    | 153 Type                                                |
| Standard configuration   | A/C                                                     |
| Front axle               | 3.6 tons                                                |