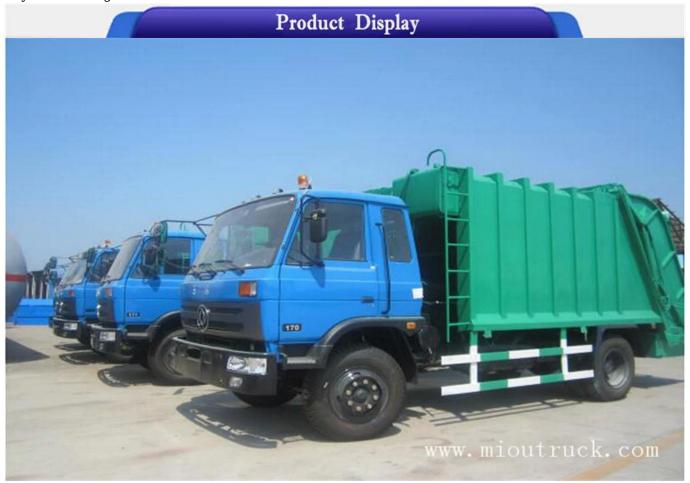

## Product Details

Condition:New Drive Wheel:4x2 Type:Compactor

Transmission Type:Manual Emission Standard:Euro 2

Fuel Type:Diesel Engine Capacity:5.9L Size:7600\*2495\*33500mm

G V W:16500kgs

Brand Name:DONGFENG

## Technical Parameter

| Model Name               | compactor garbage truck                                 |
|--------------------------|---------------------------------------------------------|
|                          |                                                         |
| Driving Type             | 4*2                                                     |
| Color                    | White,Blue,box can choose                               |
| Rated payload weight(kg) | 8000                                                    |
| Curb weight(kg)          | 8500                                                    |
| Wheelbase(mm)            | 3950                                                    |
| Overall Dimension(mm)    | 7600×2495×3350                                          |
| Box dimension            | 7 m3                                                    |
| Max speed(km/h)          | 90                                                      |
| Engine type              | 4 stroke water-cooled,inter-cooling                     |
| No. of cylinders         | straight-4 cylinders                                    |
| Displacement(cc)         | 5900                                                    |
| Max. output (kw)         | 125kw                                                   |
| Transmission             | DF 6 speeds ,6 forwards,1 reverse gear,manual operation |
| Steering                 | Power steering                                          |
| Brake                    | Air brake                                               |
| ABS                      | Have                                                    |
| Cabin                    | 153 Type                                                |
| Standard configuration   | A/C                                                     |
| Front axle               | 3.6 tons                                                |