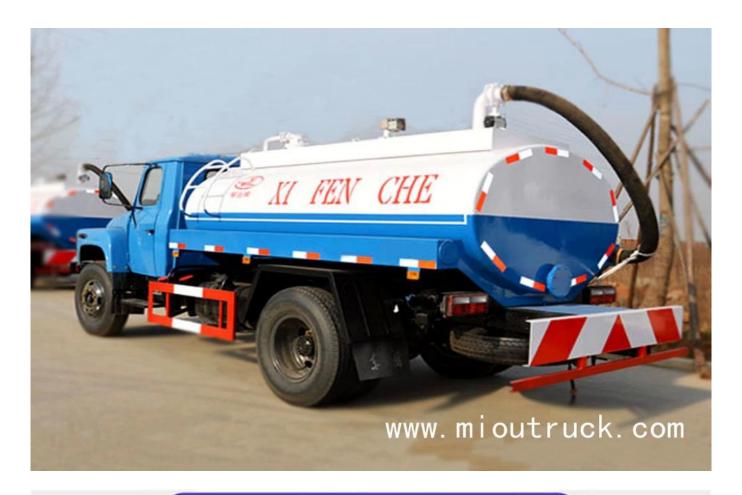

| []fecal tanker[]       |    |          |                  |  |  |  |
|------------------------|----|----------|------------------|--|--|--|
| effictive volume[]m³[] | 68 | material | Q235carbon steel |  |  |  |
| □feature□              | -  |          |                  |  |  |  |

The car is equipped with a special vacuum pump for pumping manure, manure, sewage sludge, slurry liquid mixed with tiny granules and other sewage. Fecal suction pipe can be rotated 360 degrees, smoke filled with manure tank time: less than 5min, the absorption process is not less than the emission of 6m. pressurized emissions and their emissions in two ways; the the car is mainly used to septic tanks, special vehicles clearing and cleaning sewage water and sewer environment.