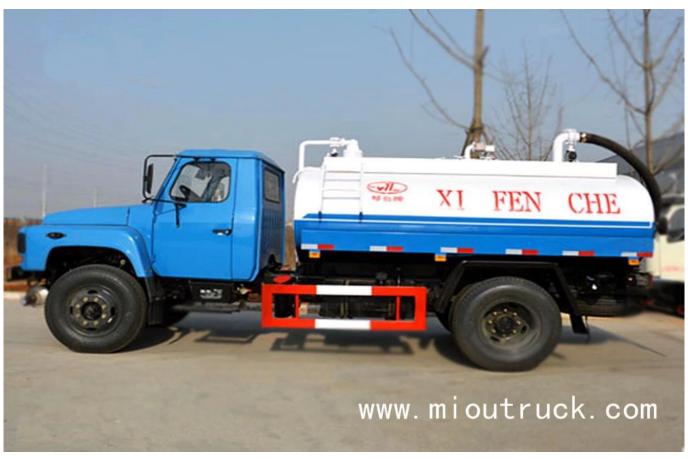

| []fecal tanker[]       |    |          |                  |  |  |  |
|------------------------|----|----------|------------------|--|--|--|
| effictive volume[]m³[] | 68 | material | Q235carbon steel |  |  |  |
| □feature□              | -  |          |                  |  |  |  |

The car is equipped with a special vacuum pump for pumping manure, manure, sewage sludge, slurry liquid mixed with tiny granules and other sewage. Fecal suction pipe can be rotated 360 degrees, smoke filled with manure tank time: less than 5min, the absorption process is not less than the emission of 6m. pressurized emissions and their emissions in two ways; the the car is mainly used to septic tanks, special vehicles clearing and cleaning sewage water and sewer environment.