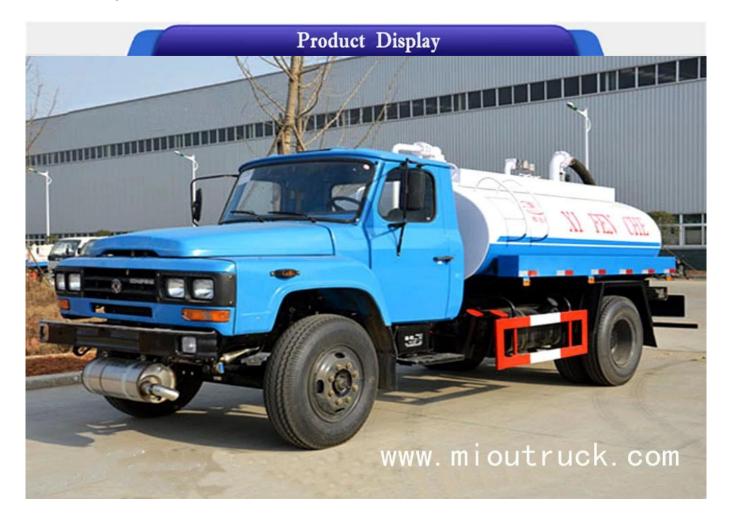

# Product Details

1.model number:CLQ5100GXE4

2.G.V.W(Kg):10490 3.Drive wheel:4\*2

4.rated load(Kg):5200

5.curb weight(Kg):5095

6.overall size(mm): $7000 \times 2450 \times 2900$ 

7.wheelbase(mm):3950 8.axle load(Kg):4000/6490

# Technical Parameter

| □basic parameter□              |                                      |                                                                          |                           |                               |  |  |
|--------------------------------|--------------------------------------|--------------------------------------------------------------------------|---------------------------|-------------------------------|--|--|
| product name                   |                                      | CLQ5100GXE4fecal suction truck                                           |                           |                               |  |  |
| G.V.W(Kg)                      |                                      | 10490                                                                    | Drive wheel               | 4*2                           |  |  |
| rated load(Kg)                 |                                      | 5200                                                                     | overall size(mm)          | 7000×2450×2900                |  |  |
| curb weight(Kg)                |                                      | 5095                                                                     | allowance<br>passenger    | 3                             |  |  |
| approach/departure<br>angle(°) |                                      | 31/22                                                                    | F/R suspension (mm)       | 1065/1985                     |  |  |
| axle No.s                      |                                      | 2                                                                        | wheelbase<br>(mm)         | 3950                          |  |  |
| axle load(Kg)                  |                                      | 4000/6490                                                                | max speed<br>(Km/h)       | 90                            |  |  |
| □chassis□                      |                                      | •                                                                        | •                         | •                             |  |  |
| chassis model                  | EQ1100FLJ8                           |                                                                          | manufacture               | Dongfeng Motor<br>Corporation |  |  |
| brand                          | dongf                                | eng                                                                      | overall size<br>(mm)      | 6800×2364×2370                |  |  |
| tire specification             | 9.00-2                               | 20                                                                       | tire No.s                 | 6                             |  |  |
| leaf spring                    | 9/12+                                | 9                                                                        | front wheel track<br>(mm) | 1810                          |  |  |
| fuel type                      | desiel                               |                                                                          | rear wheel track<br>(mm)  | 1800                          |  |  |
| emission<br>standard           | Euro4                                |                                                                          | gear box                  | 5                             |  |  |
| cabin                          |                                      | A luxurious interior and seat belt, steering, optional air conditioning. |                           |                               |  |  |
| engine model                   | engine manufacture                   |                                                                          | displacement(ml)          | power(Kw)                     |  |  |
| YC4E140-42                     | Guangxi yuchai machinery<br>co., LTD |                                                                          | 4260                      | 103                           |  |  |

| []fecal tanker[]       |    |          |                  |  |  |  |
|------------------------|----|----------|------------------|--|--|--|
| effictive volume[]m³[] | 68 | material | Q235carbon steel |  |  |  |
| □feature□              | -  |          |                  |  |  |  |

The car is equipped with a special vacuum pump for pumping manure, manure, sewage sludge, slurry liquid mixed with tiny granules and other sewage. Fecal suction pipe can be rotated 360 degrees, smoke filled with manure tank time: less than 5min, the absorption process is not less than the emission of 6m. pressurized emissions and their emissions in two ways; the the car is mainly used to septic tanks, special vehicles clearing and cleaning sewage water and sewer environment.