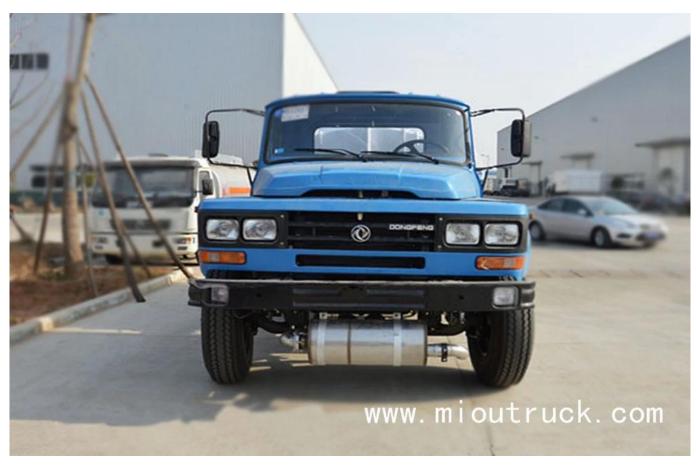

# Product Details

1.model number:CLQ5100GXE4

2.G.V.W(Kg):10490 3.Drive wheel:4\*2

4.rated load(Kg):5200

5.curb weight(Kg):5095

6.overall size(mm): $7000 \times 2450 \times 2900$ 

7.wheelbase(mm):3950 8.axle load(Kg):4000/6490

# Technical Parameter

| □basic parameter□              |                                      |                                                                          |                           |                               |  |  |
|--------------------------------|--------------------------------------|--------------------------------------------------------------------------|---------------------------|-------------------------------|--|--|
| product name                   |                                      | CLQ5100GXE4fecal suction truck                                           |                           |                               |  |  |
| G.V.W(Kg)                      |                                      | 10490                                                                    | Drive wheel               | 4*2                           |  |  |
| rated load(Kg)                 |                                      | 5200                                                                     | overall size(mm)          | 7000×2450×2900                |  |  |
| curb weight(Kg)                |                                      | 5095                                                                     | allowance<br>passenger    | 3                             |  |  |
| approach/departure<br>angle(°) |                                      | 31/22                                                                    | F/R suspension (mm)       | 1065/1985                     |  |  |
| axle No.s                      |                                      | 2                                                                        | wheelbase<br>(mm)         | 3950                          |  |  |
| axle load(Kg)                  |                                      | 4000/6490                                                                | max speed<br>(Km/h)       | 90                            |  |  |
| □chassis□                      |                                      | •                                                                        | •                         | •                             |  |  |
| chassis model                  | EQ1100FLJ8                           |                                                                          | manufacture               | Dongfeng Motor<br>Corporation |  |  |
| brand                          | dongf                                | eng                                                                      | overall size<br>(mm)      | 6800×2364×2370                |  |  |
| tire specification             | 9.00-2                               | 20                                                                       | tire No.s                 | 6                             |  |  |
| leaf spring                    | 9/12+                                | 9                                                                        | front wheel track<br>(mm) | 1810                          |  |  |
| fuel type                      | desiel                               |                                                                          | rear wheel track<br>(mm)  | 1800                          |  |  |
| emission<br>standard           | Euro4                                |                                                                          | gear box                  | 5                             |  |  |
| cabin                          |                                      | A luxurious interior and seat belt, steering, optional air conditioning. |                           |                               |  |  |
| engine model                   | engine manufacture                   |                                                                          | displacement(ml)          | power(Kw)                     |  |  |
| YC4E140-42                     | Guangxi yuchai machinery<br>co., LTD |                                                                          | 4260                      | 103                           |  |  |