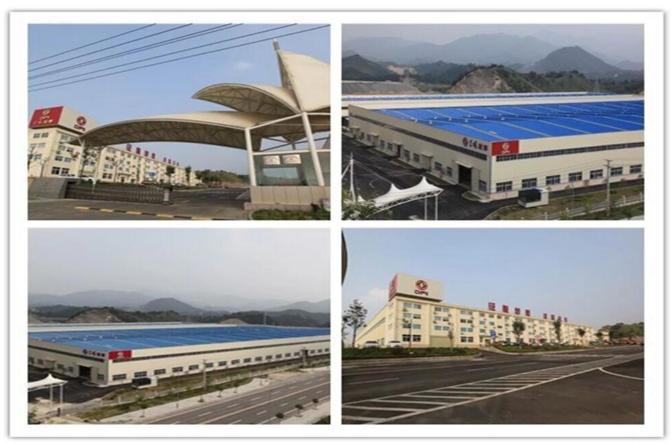

# Our Company & Factory

# Company display

Factory display

Packing: nude, covered with wax, small type can be put into 20'GP or 40'GP, big type can be carried by

bulk carriers or ro-ro ship or according to their requirements

Delivery date: 15 days