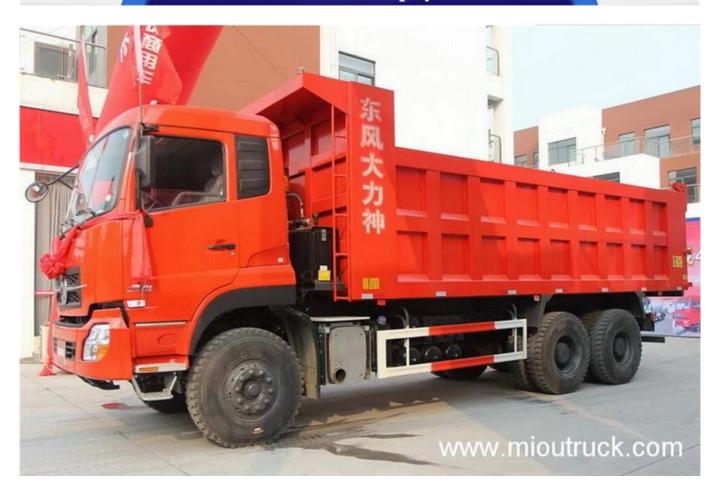

# Product Display

# Technical Parameter

| D=100=014=                    |
|-------------------------------|
| DFL3258A15                    |
| 6X4                           |
| 4250+1350mm                   |
| $9.55 \times 2.5 \times 3.45$ |
| 2040/1850∏1850mm              |
| 11.91 Ton                     |
| 12.96 Ton                     |
| 25 Ton                        |
| 25/20                         |
| dCi350-40                     |
| 6                             |
| Diesel                        |
| 11.12L                        |
| 350hp                         |
| 253kW                         |
| 1600N·m                       |
| 1100-1500rpm                  |
| 1900rpm                       |
| 6.8×2.3×1                     |
| 12gear                        |
| 1 pcs                         |
|                               |