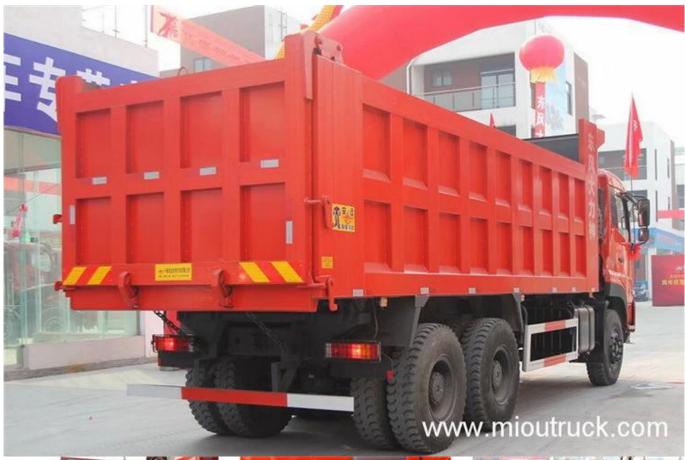

# Product Display

# Technical Parameter

| D=100=014=                    |
|-------------------------------|
| DFL3258A15                    |
| 6X4                           |
| 4250+1350mm                   |
| $9.55 \times 2.5 \times 3.45$ |
| 2040/1850∏1850mm              |
| 11.91 Ton                     |
| 12.96 Ton                     |
| 25 Ton                        |
| 25/20                         |
| dCi350-40                     |
| 6                             |
| Diesel                        |
| 11.12L                        |
| 350hp                         |
| 253kW                         |
| 1600N·m                       |
| 1100-1500rpm                  |
| 1900rpm                       |
| 6.8×2.3×1                     |
| 12gear                        |
| 1 pcs                         |
|                               |