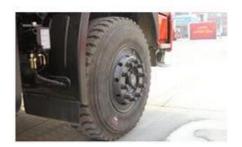

# Product Display

| Tire size                | 12.00R20 18PR    |
|--------------------------|------------------|
| Number of tires          | 10pcs            |
| Rear axle allowable load | 18000kg          |
| Rear axle ratio          | 5.26             |
| Spring leaf number       | 9/13,10/12,10/13 |