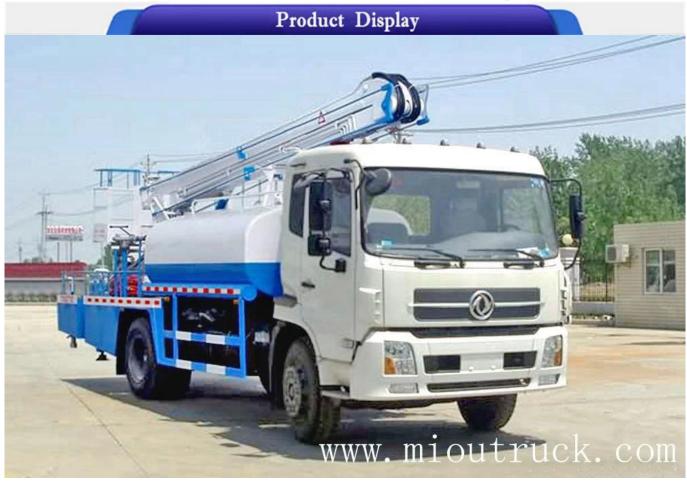

# Product Details

model number: JDF5160GPSDFL tire specification:9.00R20,10.00R20 dimension:9030\*2470\*3010mm

drive type:4X2 engine:Dongfeng Cummins B190 33

chassis model:DFL1160BX overall

tanker dimension:3000\*2200\*1350mm tanker volume:6CBM max speed:90km/h