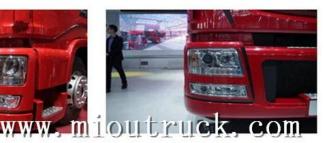

## PRODUCT Display

overall size:6960\*2500\*3770

wheel track(mm): 2040, 1820/1820

max speed(km/h):100

























| BASIC INFORMATION  |                |                     |                 |
|--------------------|----------------|---------------------|-----------------|
| model number       | DFL4251A       | vhicle              | tractor truck   |
| drive wheel        | 6*4            | wheelbase(mm)       | 3300+1350mm     |
| emission standard  | Euro5          | engine              | ISZ480 41       |
| overall size       | 6960*2500*3770 | wheel track(mm)     | 2040,1820/1820  |
| curb weight(kg)    | 10200          | rated load(kg)      | 14670           |
| G.V.W(kg)          | 25000          | max speed(km/h)     | 100             |
| ENGINE             |                |                     |                 |
| model              | ISZ480 41      | cylinders           | 6