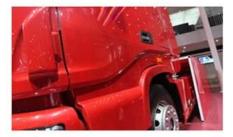

## PRODUCT Display

overall size:6960\*2500\*3770

wheel track(mm): 2040, 1820/1820

max speed(km/h):100

























| BASIC INFORMATION  |                |                     |                 |
|--------------------|----------------|---------------------|-----------------|
| model number       | DFL4251A       | vhicle              | tractor truck   |
| drive wheel        | 6*4            | wheelbase(mm)       | 3300+1350mm     |
| emission standard  | Euro5          | engine              | ISZ480 41       |
| overall size       | 6960*2500*3770 | wheel track(mm)     | 2040,1820/1820  |
| curb weight(kg)    | 10200          | rated load(kg)      | 14670           |
| G.V.W(kg)          | 25000          | max speed(km/h)     | 100             |
| ENGINE             |                |                     |                 |
| model              | ISZ480 41      | cylinders           | 6