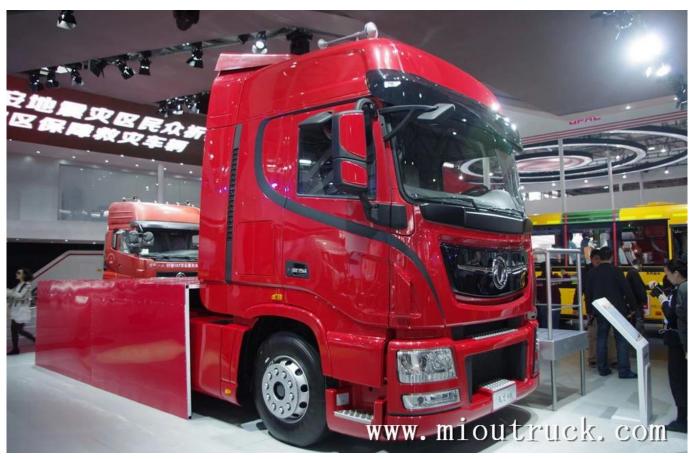

## PRODUCT Display

overall size:6960\*2500\*3770

wheel track(mm): 2040, 1820/1820

max speed(km/h):100

























| BASIC INFORMATION  |                |                     |                 |
|--------------------|----------------|---------------------|-----------------|
| model number       | DFL4251A       | vhicle              | tractor truck   |
| drive wheel        | 6*4            | wheelbase(mm)       | 3300+1350mm     |
| emission standard  | Euro5          | engine              | ISZ480 41       |
| overall size       | 6960*2500*3770 | wheel track(mm)     | 2040,1820/1820  |
| curb weight(kg)    | 10200          | rated load(kg)      | 14670           |
| G.V.W(kg)          | 25000          | max speed(km/h)     | 100             |
| ENGINE             |                |                     |                 |
| model              | ISZ480 41      | cylinders