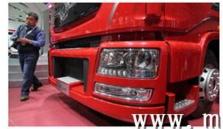

## PRODUCT Display

overall size:6960\*2500\*3770

wheel track(mm): 2040, 1820/1820

max speed(km/h):100

























| BASIC INFORMATION  |                |                     |                 |
|--------------------|----------------|---------------------|-----------------|
| model number       | DFL4251A       | vhicle              | tractor truck   |
| drive wheel        | 6*4            | wheelbase(mm)       | 3300+1350mm     |
| emission standard  | Euro5          | engine              | ISZ480 41       |
| overall size       | 6960*2500*3770 | wheel track(mm)     | 2040,1820/1820  |
| curb weight(kg)    | 10200          | rated load(kg)      | 14670           |
| G.V.W(kg)          | 25000          | max speed(km/h)     | 100             |
| ENGINE             |                |                     |                 |
| model              | ISZ480 41      | cylinders           | 6