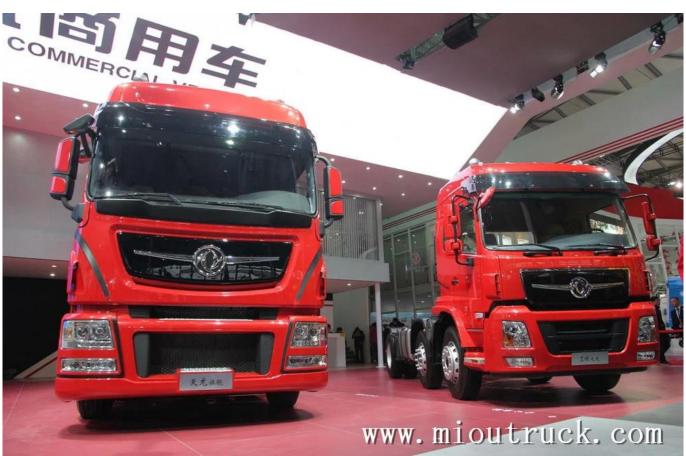

## PRODUCT Display

overall size:6960\*2500\*3770

wheel track(mm): 2040, 1820/1820

max speed(km/h):100

























| BASIC INFORMATION  |                |                     |                 |
|--------------------|----------------|---------------------|-----------------|
| model number       | DFL4251A       | vhicle              | tractor truck   |
| drive wheel        | 6*4            | wheelbase(mm)       | 3300+1350mm     |
| emission standard  | Euro5          | engine              | ISZ480 41       |
| overall size       | 6960*2500*3770 | wheel track(mm)     | 2040,1820/1820  |
| curb weight(kg)    | 10200          | rated load(kg)      | 14670           |
| G.V.W(kg)          | 25000          | max speed(km/h)     | 100             |
| ENGINE             |                |                     |                 |
| model              | ISZ480 41      | cylinders