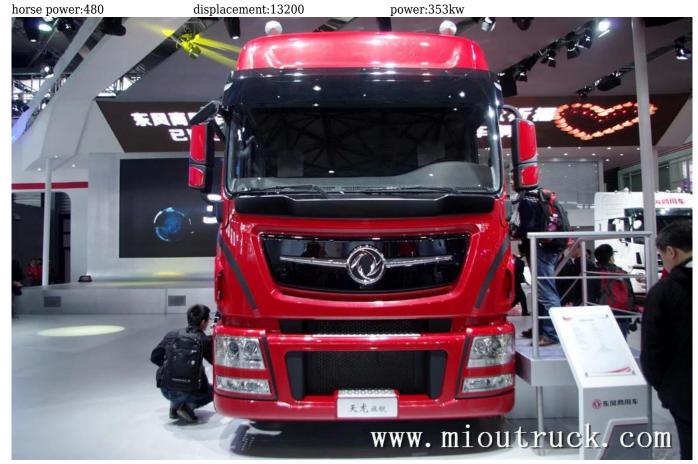

## PRODUCT Display

overall size:6960\*2500\*3770

wheel track(mm): 2040, 1820/1820

max speed(km/h):100

| BASIC INFORMATION  |                |                     |                 |
|--------------------|----------------|---------------------|-----------------|
| model number       | DFL4251A       | vhicle              | tractor truck   |
| drive wheel        | 6*4            | wheelbase(mm)       | 3300+1350mm     |
| emission standard  | Euro5          | engine              | ISZ480 41       |
| overall size       | 6960*2500*3770 | wheel track(mm)     | 2040,1820/1820  |
| curb weight(kg)    | 10200          | rated load(kg)      | 14670           |
| G.V.W(kg)          | 25000          | max speed(km/h)     | 100             |
| ENGINE             |                |                     |                 |
| model              | ISZ480 41      | cylinders           | 6               |
| horse power        | 480            | fuel type           | desiel          |
| torque             | 2321N.m        | rated speed ratio   | 1900rpm         |
| displacement       | 13200          | power               | 353kw           |
| CHASSIS            |                |                     |                 |
| gear box           | ZF12AS2540 AMT | transmission type   | automatic       |
| forward gear       | 12             | backward gear       | 2               |
| tire No.s          | 10             | oil tanker material | stainless steel |
| leaf spring        | 3/             | rear axle capacity  | 13000kg         |
| tire specification | 295/80R22.5    | oil tanker volume   | 600L            |