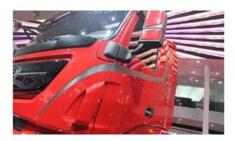

## PRODUCT Display

overall size:6960\*2500\*3770

wheel track(mm): 2040, 1820/1820

max speed(km/h):100

























| BASIC INFORMATION  |                |                     |                 |
|--------------------|----------------|---------------------|-----------------|
| model number       | DFL4251A       | vhicle              | tractor truck   |
| drive wheel        | 6*4            | wheelbase(mm)       | 3300+1350mm     |
| emission standard  | Euro5          | engine              | ISZ480 41       |
| overall size       | 6960*2500*3770 | wheel track(mm)     | 2040,1820/1820  |
| curb weight(kg)    | 10200          | rated load(kg)      | 14670           |
| G.V.W(kg)          | 25000          | max speed(km/h)     | 100             |
| ENGINE             |                |                     |                 |
| model              | ISZ480 41      | cylinders           | 6