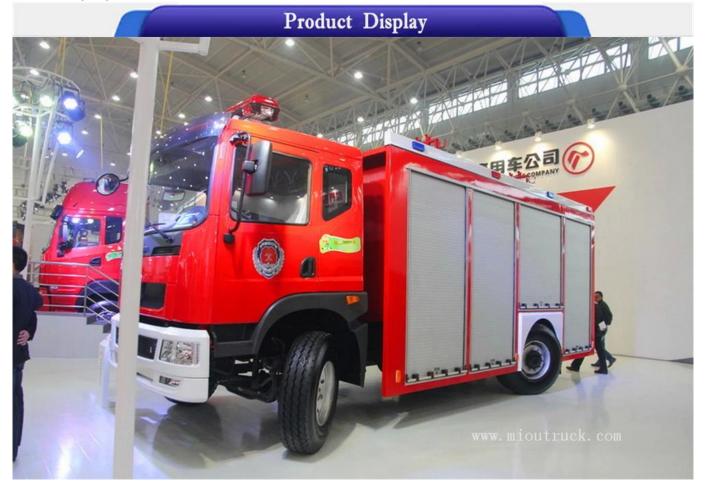

# **Product Details**

Type: Tanker
Drive Wheel: 4x2
Model Number:EQ5161GFJ
Emission Standard: Euro 4
Transmission Type: Manual
Fuel Type: Diesel
Certification: CCC
Warranty:1 year

Technical Parameter

| Chassis models    | DongfengEQ5161GFJ                       |                                |
|-------------------|-----------------------------------------|--------------------------------|
| volume[] T []     | 6                                       |                                |
|                   | vehicle size<br>(L*W*H mm)              | 8050×2490×3180                 |
|                   | G. V. W.(kg)                            | 14480                          |
|                   | The rated load mass (kg)                | 6000                           |
|                   | Curb weight (kg)                        | 8030                           |
|                   | Approach Angle/Angle of departure (mm)  | 34/16.7                        |
|                   | Front /Rear suspension                  | 1245/2180                      |
|                   | Fuel type                               | Diesel                         |
|                   | Hundred kilometers fuel consumption (L) | 22                             |
|                   | Top speed                               | 90                             |
| Engine parameters | mondel                                  | EQB180-20/EQB160-20/YC6J170-21 |
|                   | Displacement/power (kw)                 | 5880/132                       |

| a la sera de la sera de sera de sera | Drive type                | 4×2                           |
|--------------------------------------|---------------------------|-------------------------------|
|                                      | The wheelbase (mm)        | 4500                          |
|                                      | Wheel base (before/after) | 1940/1860                     |
|                                      | Front axle description    | 5TON                          |
|                                      | Rear axle description     | 10Ton                         |
|                                      | Cab                       | Double row;All metal enclosed |
|                                      | Number of leaf spring     | 8/10+8                        |
|                                      | Tire size                 | 10.00-20 16PR                 |
| performance parameters               | Monitor range             | 50-55m                        |
|                                      | pressure                  | 1.0-2.0MPa                    |
|                                      | Water diversion time      | 255                           |
|                                      | Water depth               | 7m                            |
|                                      | speed                     | 3200r/min                     |
|                                      | traffic                   | 15-60L/S                      |