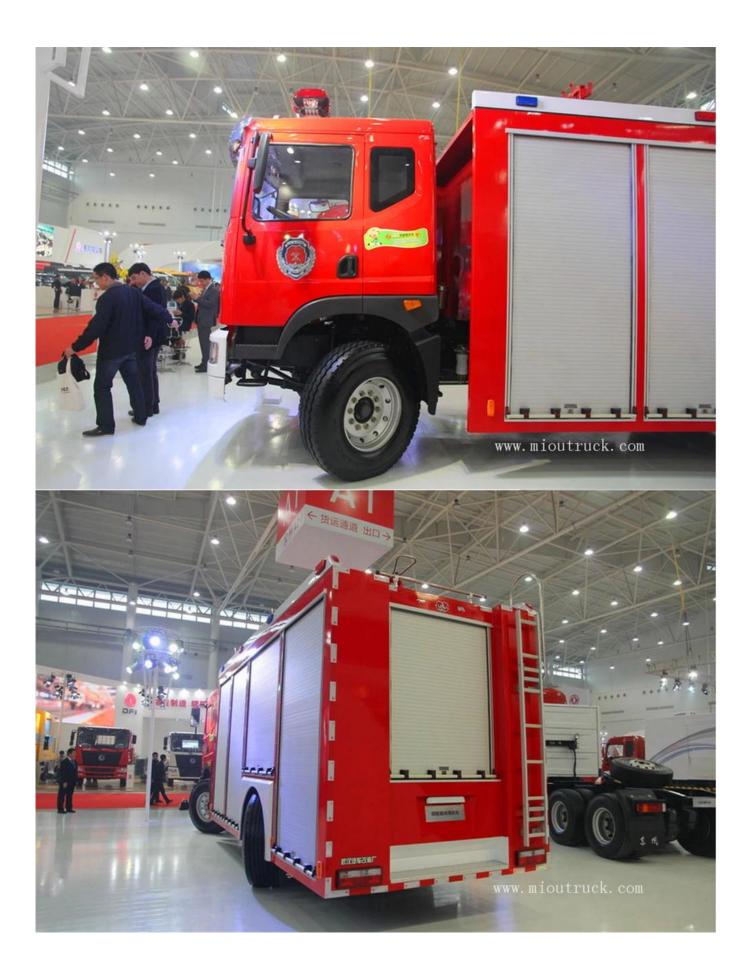

# **Product Details**

Type: Tanker
Drive Wheel: 4x2
Model Number:EQ5161GFJ
Emission Standard: Euro 4
Transmission Type: Manual
Fuel Type: Diesel
Certification: CCC
Warranty:1 year

Technical Parameter

| Chassis models    | DongfengEQ5161GFJ                       |                                |
|-------------------|-----------------------------------------|--------------------------------|
| volume[] T []     | 6                                       |                                |
|                   | vehicle size<br>(L*W*H mm)              | 8050×2490×3180                 |
|                   | G. V. W.(kg)                            | 14480                          |
|                   | The rated load mass (kg)                | 6000                           |
|                   | Curb weight (kg)                        | 8030                           |
|                   | Approach Angle/Angle of departure (mm)  | 34/16.7                        |
|                   | Front /Rear suspension                  | 1245/2180                      |
|                   | Fuel type                               | Diesel                         |
|                   | Hundred kilometers fuel consumption (L) | 22                             |
|                   | Top speed                               | 90                             |
| Engine parameters | mondel                                  | EQB180-20/EQB160-20/YC6J170-21 |
|                   | Displacement/power (kw)                 | 5880/132                       |

| a la sera de la sera de sera de sera | Drive type                | 4×2                           |
|--------------------------------------|---------------------------|-------------------------------|
|                                      | The wheelbase (mm)        | 4500                          |
|                                      | Wheel base (before/after) | 1940/1860                     |
|                                      | Front axle description    | 5TON                          |
|                                      | Rear axle description     | 10Ton                         |
|                                      | Cab                       | Double row;All metal enclosed |
|                                      | Number of leaf spring     | 8/10+8                        |
|                                      | Tire size                 | 10.00-20 16PR                 |
| performance parameters               | Monitor range             | 50-55m                        |
|                                      | pressure                  | 1.0-2.0MPa                    |
|                                      | Water diversion time      | 255                           |
|                                      | Water depth               | 7m                            |
|                                      | speed                     | 3200r/min                     |
|                                      | traffic                   | 15-60L/S                      |