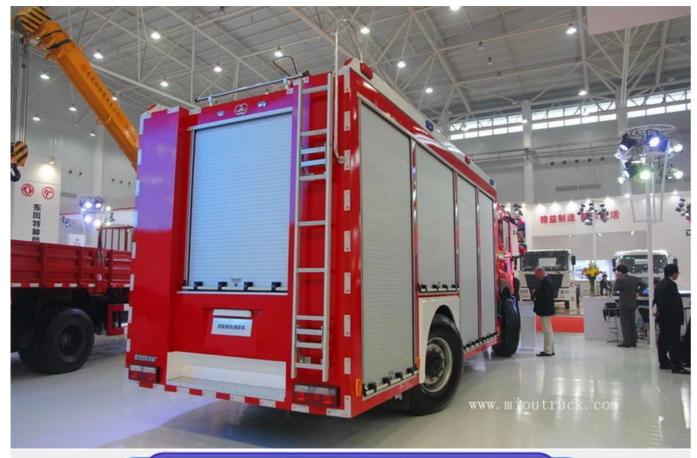

# **Product Details**

Type: Tanker
Drive Wheel: 4x2
Model Number:EQ5161GFJ
Emission Standard: Euro 4
Transmission Type: Manual
Fuel Type: Diesel
Certification: CCC
Warranty:1 year

Technical Parameter

| Chassis models    | DongfengEQ5161GFJ                       |                                |
|-------------------|-----------------------------------------|--------------------------------|
| volume[] T []     | 6                                       |                                |
|                   | vehicle size<br>(L*W*H mm)              | 8050×2490×3180                 |
|                   | G. V. W.(kg)                            | 14480                          |
|                   | The rated load mass (kg)                | 6000                           |
|                   | Curb weight (kg)                        | 8030                           |
|                   | Approach Angle/Angle of departure (mm)  | 34/16.7                        |
|                   | Front /Rear suspension                  | 1245/2180                      |
|                   | Fuel type                               | Diesel                         |
|                   | Hundred kilometers fuel consumption (L) | 22                             |
|                   | Top speed                               | 90                             |
| Engine parameters | mondel                                  | EQB180-20/EQB160-20/YC6J170-21 |
|                   | Displacement/power (kw)                 | 5880/132                       |

| a la sera de la sera de sera de sera | Drive type                | 4×2                           |
|--------------------------------------|---------------------------|-------------------------------|
|                                      | The wheelbase (mm)        | 4500                          |
|                                      | Wheel base (before/after) | 1940/1860                     |
|                                      | Front axle description    | 5TON                          |
|                                      | Rear axle description     | 10Ton                         |
|                                      | Cab                       | Double row;All metal enclosed |
|                                      | Number of leaf spring     | 8/10+8                        |
|                                      | Tire size                 | 10.00-20 16PR                 |
| performance parameters               | Monitor range             | 50-55m                        |
|                                      | pressure                  | 1.0-2.0MPa                    |
|                                      | Water diversion time      | 255                           |
|                                      | Water depth               | 7m                            |
|                                      | speed                     | 3200r/min                     |
|                                      | traffic                   | 15-60L/S                      |