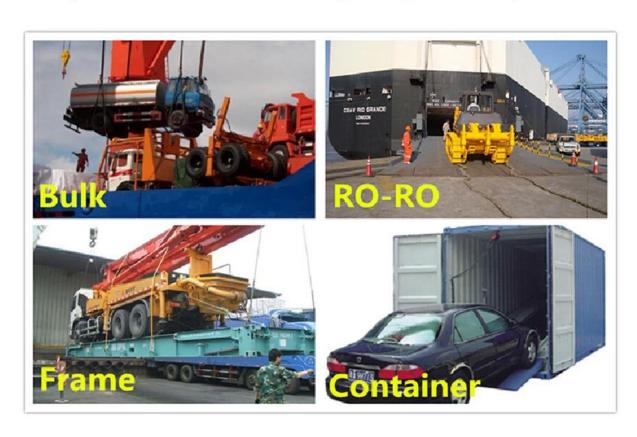

## SHIPMENT

We can ship trucks by RO-RO or bulk vessel

For 90% of our shipment ,we will go by sea, to main continents such as Africa, middle east, south Asia ,south America, either by container or RO-RO or bulk vessel

#### Q:How about shipping?

A:Big size trucks always shipping by RORO or Bulk ship or flat bed container or open top container , small type can shipping by container ,Pls contact us to get a shipping quotation .