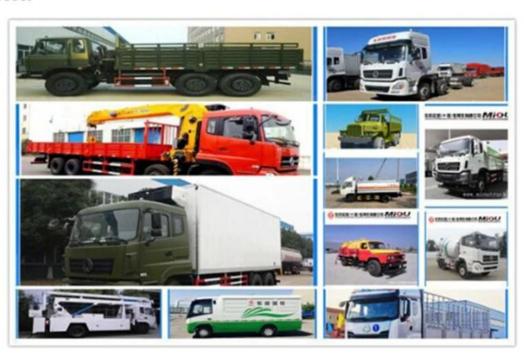

# PRODUCT Display

| Cab                         | Tianjin Cab                                              |
|-----------------------------|----------------------------------------------------------|
| Cargo Size (L x W x H) (mm) | 5100,5200,5500,5600,5800,6100x2300x550,600               |
| Frame (beam height) (mm)    | 232/250/280                                              |
| Gearbox                     | dongfeng 6gear 650/900                                   |
| Tire specifications         | 9.00-20 nylon[]9.00R20Wire[]10.00-20nylon[]10.00R20Wire  |
| Wheelbase (mm)              | 4500,4700,5000                                           |
| Rated mass (kg)             | 6705,5805,7405,6550                                      |
| Driven form                 | 4x2                                                      |
| cargo box                   | All iron floor / iron and wood floor                     |
| Axle                        | Front axle 2.8T□Rear axle 8T;Front axle 5T□Rear axle 10T |
| Number of leaf springs      | 42988                                                    |
| Number of tires             | 7                                                        |
| Number of axes              | 2                                                        |
| Curb weight (Kg)            | 8200,9050,9100,10000                                     |