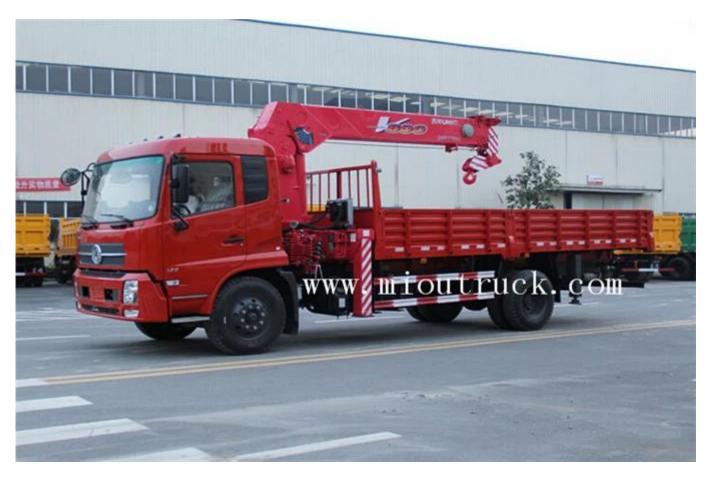

# PRODUCT Display

| Cab                         | Tianjin Cab                                              |
|-----------------------------|----------------------------------------------------------|
| Cargo Size (L x W x H) (mm) | 5100,5200,5500,5600,5800,6100x2300x550,600               |
| Frame (beam height) (mm)    | 232/250/280                                              |
| Gearbox                     | dongfeng 6gear 650/900                                   |
| Tire specifications         | 9.00-20 nylon[]9.00R20Wire[]10.00-20nylon[]10.00R20Wire  |
| Wheelbase (mm)              | 4500,4700,5000                                           |
| Rated mass (kg)             | 6705,5805,7405,6550                                      |
| Driven form                 | 4x2                                                      |
| cargo box                   | All iron floor / iron and wood floor                     |
| Axle                        | Front axle 2.8T□Rear axle 8T;Front axle 5T□Rear axle 10T |
| Number of leaf springs      | 42988                                                    |
| Number of tires             | 7                                                        |
| Number of axes              | 2                                                        |
| Curb weight (Kg)            | 8200,9050,9100,10000                                     |

#### 3.Product