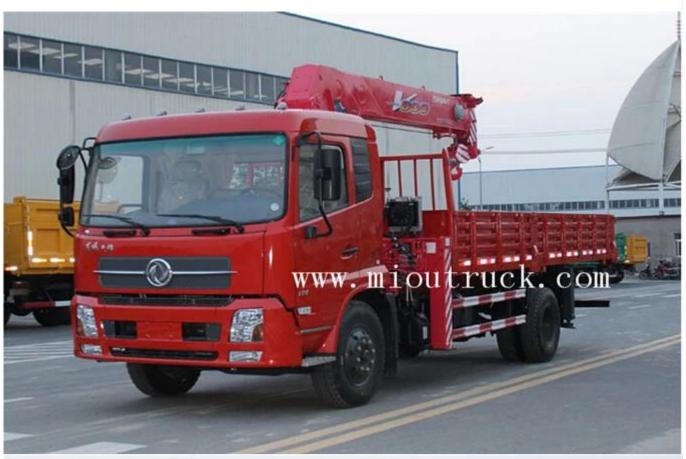

# PRODUCT Display

| Cab                         | Tianjin Cab                                              |
|-----------------------------|----------------------------------------------------------|
| Cargo Size (L x W x H) (mm) | 5100,5200,5500,5600,5800,6100x2300x550,600               |
| Frame (beam height) (mm)    | 232/250/280                                              |
| Gearbox                     | dongfeng 6gear 650/900                                   |
| Tire specifications         | 9.00-20 nylon[]9.00R20Wire[]10.00-20nylon[]10.00R20Wire  |
| Wheelbase (mm)              | 4500,4700,5000                                           |
| Rated mass (kg)             | 6705,5805,7405,6550                                      |
| Driven form                 | 4x2                                                      |
| cargo box                   | All iron floor / iron and wood floor                     |
| Axle                        | Front axle 2.8T□Rear axle 8T;Front axle 5T□Rear axle 10T |
| Number of leaf springs      | 42988                                                    |
| Number of tires             | 7                                                        |
| Number of axes              | 2                                                        |
| Curb weight (Kg)            | 8200,9050,9100,10000                                     |

#### 3.Product