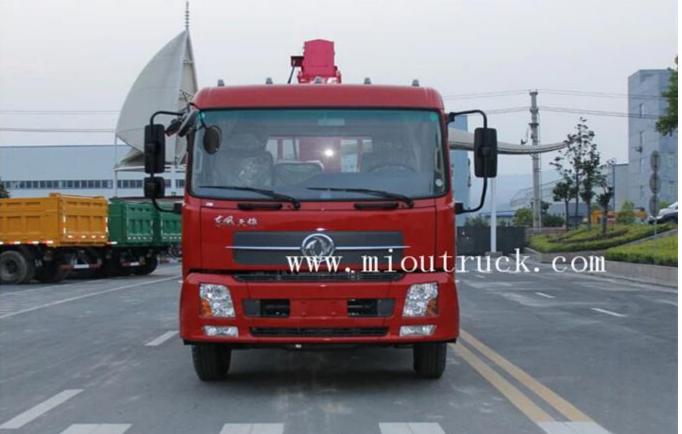

# PRODUCT Display

| Cab                         | Tianjin Cab                                              |
|-----------------------------|----------------------------------------------------------|
| Cargo Size (L x W x H) (mm) | 5100,5200,5500,5600,5800,6100x2300x550,600               |
| Frame (beam height) (mm)    | 232/250/280                                              |
| Gearbox                     | dongfeng 6gear 650/900                                   |
| Tire specifications         | 9.00-20 nylon[]9.00R20Wire[]10.00-20nylon[]10.00R20Wire  |
| Wheelbase (mm)              | 4500,4700,5000                                           |
| Rated mass (kg)             | 6705,5805,7405,6550                                      |
| Driven form                 | 4x2                                                      |
| cargo box                   | All iron floor / iron and wood floor                     |
| Axle                        | Front axle 2.8T□Rear axle 8T;Front axle 5T□Rear axle 10T |
| Number of leaf springs      | 42988                                                    |
| Number of tires             | 7                                                        |
| Number of axes              | 2                                                        |
| Curb weight (Kg)            | 8200,9050,9100,10000                                     |

#### 3.Product