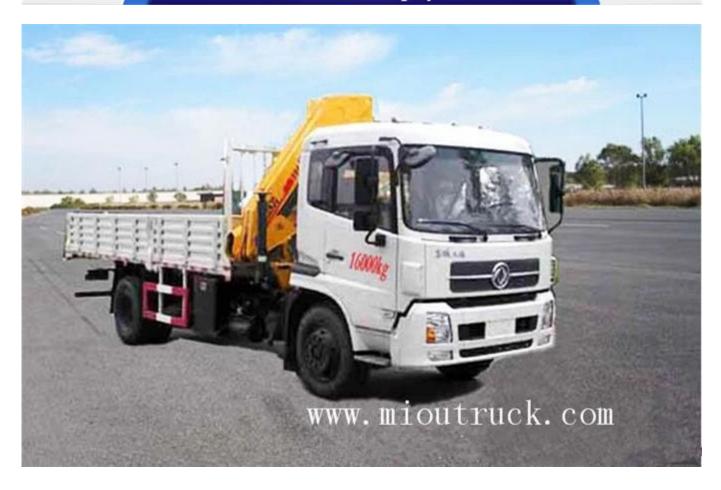

## Product Details

emission standard:Euro4 Lifting weight:10T dimensions:97400,7200,8400,8200X2300,2400X600,800 tire specification:10.00-20 18PR,10.00R20 18PR Max speed:90 KM/H

# Product Display

**Technical Parameter** 

| 16000                                              |
|----------------------------------------------------|
| 6255,7155,6755,7455                                |
| 9550,8650,9050,8350                                |
| 19/11                                              |
| 2                                                  |
| 6000/10000                                         |
| DFL1160BX5                                         |
| 8790,8290,7790,7190×2370,2460×2760,2840            |
| 20/13                                              |
| 8/10+8,7/9+6                                       |
| 8600,9000×2500×3450,3550                           |
| 5200,5400,5800,6100×2295×550,600                   |
| 1430/2470,1430/2570                                |
| 5000,4700,4500                                     |
| 90                                                 |
| 6                                                  |
| 10.00-20,10.00R20,9.00-20,9.00R20,275/80R22.5 16PR |
| 1880                                               |
| 18601800                                           |
|                                                    |