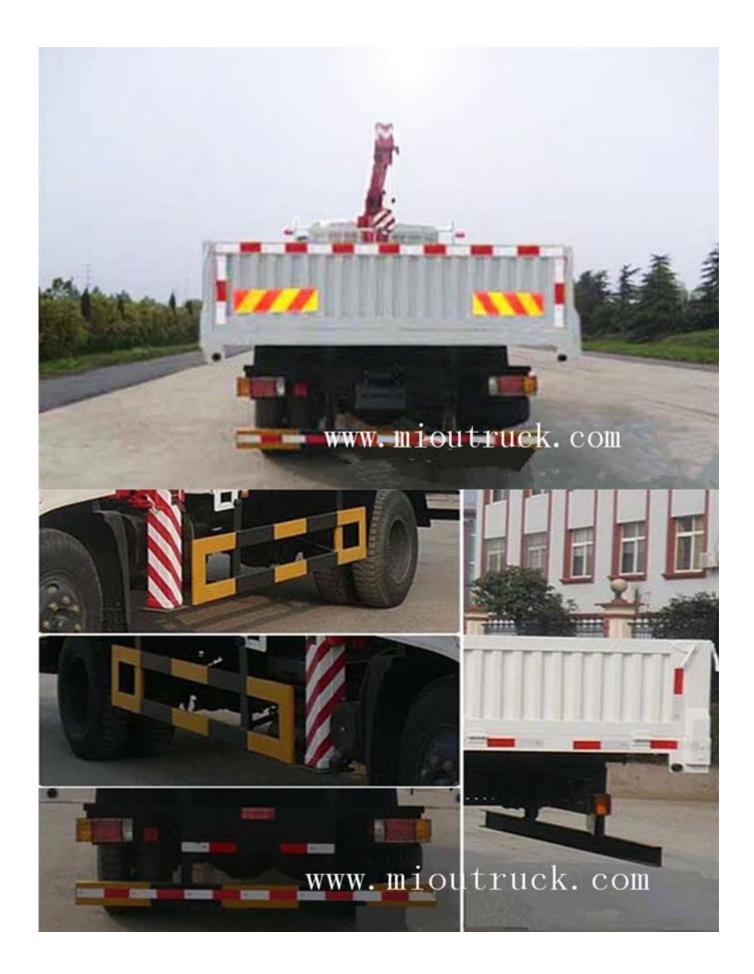

## Product Details

emission standard:Euro4 Lifting weight:10T dimensions:97400,7200,8400,8200X2300,2400X600,800 tire specification:10.00-20 18PR,10.00R20 18PR Max speed:90 KM/H

# Product Display

**Technical Parameter** 

| 16000                                              |
|----------------------------------------------------|
| 6255,7155,6755,7455                                |
| 9550,8650,9050,8350                                |
| 19/11                                              |
| 2                                                  |
| 6000/10000                                         |
| DFL1160BX5                                         |
| 8790,8290,7790,7190×2370,2460×2760,2840            |
| 20/13                                              |
| 8/10+8,7/9+6                                       |
| 8600,9000×2500×3450,3550                           |
| 5200,5400,5800,6100×2295×550,600                   |
| 1430/2470,1430/2570                                |
| 5000,4700,4500                                     |
| 90                                                 |
| 6                                                  |
| 10.00-20,10.00R20,9.00-20,9.00R20,275/80R22.5 16PR |
| 1880                                               |
| 18601800                                           |
|                                                    |