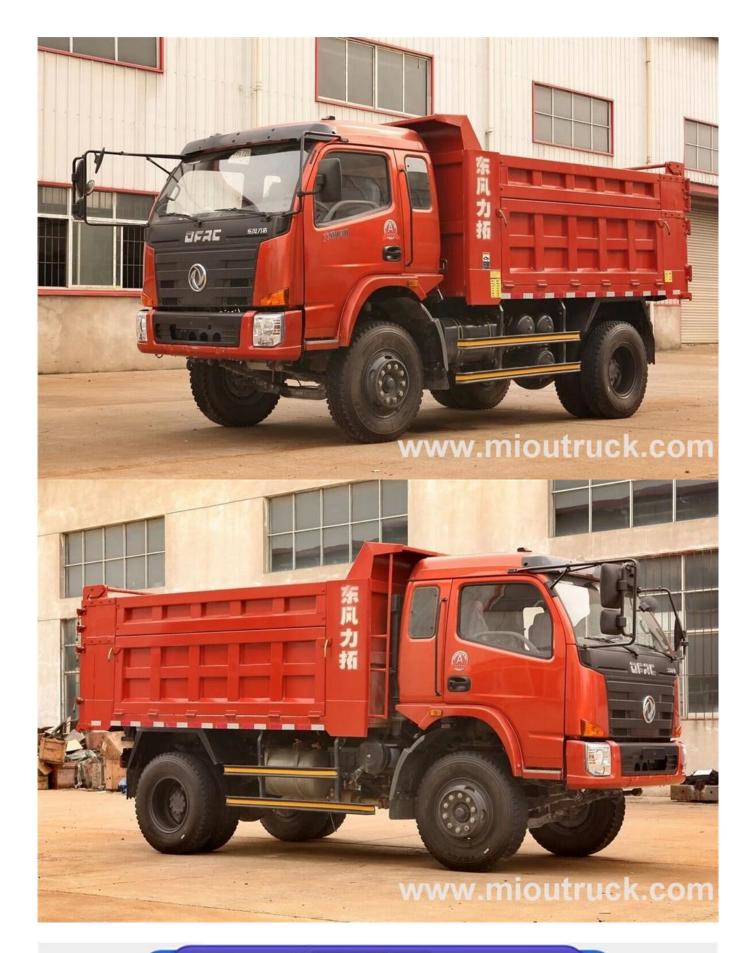

# **Product Details**

**Technical Parameter** 

BRAND & MODE

Dongfeng EQ3042GDAC

| G. V. W.(kg)             | 4495              |
|--------------------------|-------------------|
| Curb weight, toal (kg)   | 2700              |
| Loading capacity (kg)    | 1600              |
| Drive form               | 4X2               |
| Max. speed KM/h          | 80KM/h            |
| Front axle capacity (KG) | 1800              |
| Rear axle capacity (KG)  | 2695              |
| Leaf spring              | 12/12+9           |
| APPR / DEP :(°)          | 31/17             |
| Dimension Parameters     |                   |
| Dimension(mm) (L*W*H)    | 5975X2370X2900    |
| Dimension(L*W*H)         | 3750X2200X1200    |
| Wheel base(mm)           | 3400              |
| Wheel trace(mm)          | 1755, 1725        |
| Configuration Parameters |                   |
| Seating capacity         | 2,3               |
| Brand&Model              | YC4D130-45        |
| Max. horsepower          | 130hp             |
| Max. power               | 96KW/1400-1800RPM |
| Max.output torque        | 420N·m            |
| Displacement(ml)         | 4140              |
| Combustion types         | Diesel            |