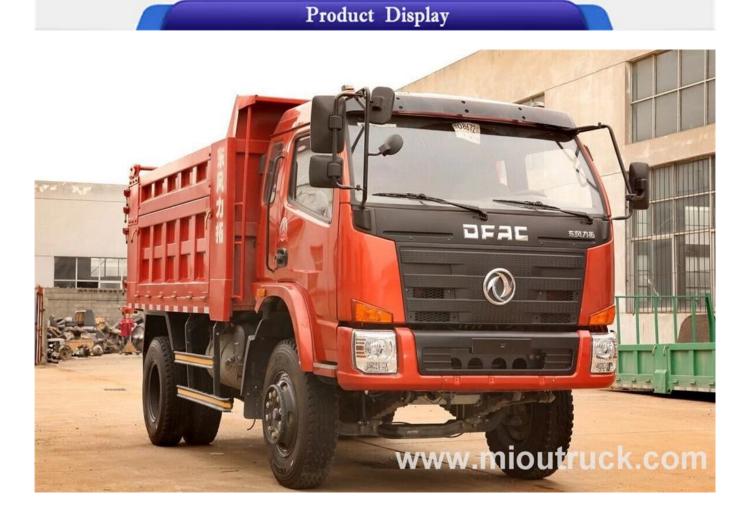

# **Product Details**

**Technical Parameter** 

BRAND & MODE

Dongfeng EQ3042GDAC

| G. V. W.(kg)             | 4495              |
|--------------------------|-------------------|
| Curb weight, toal (kg)   | 2700              |
| Loading capacity (kg)    | 1600              |
| Drive form               | 4X2               |
| Max. speed KM/h          | 80KM/h            |
| Front axle capacity (KG) | 1800              |
| Rear axle capacity (KG)  | 2695              |
| Leaf spring              | 12/12+9           |
| APPR / DEP :(°)          | 31/17             |
| Dimension Parameters     |                   |
| Dimension(mm) (L*W*H)    | 5975X2370X2900    |
| Dimension(L*W*H)         | 3750X2200X1200    |
| Wheel base(mm)           | 3400              |
| Wheel trace(mm)          | 1755, 1725        |
| Configuration Parameters |                   |
| Seating capacity         | 2,3               |
| Brand&Model              | YC4D130-45        |
| Max. horsepower          | 130hp             |
| Max. power               | 96KW/1400-1800RPM |
| Max.output torque        | 420N·m            |
| Displacement(ml)         | 4140              |
| Combustion types         | Diesel            |