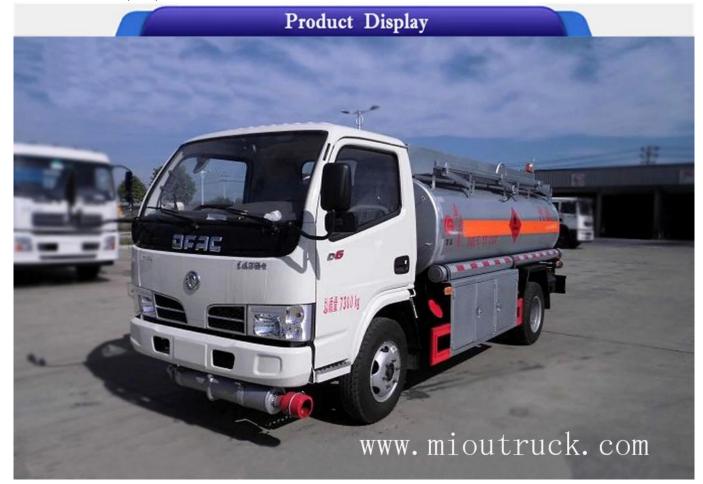

chassis model:DFA1070SJ20D5chassis dimension(mm):5895\*1950\*2190tire specification:7.00R16tire No.s:6leaf spring:6/6+5front wheel track(mm):1586rear wheel track(mm):1530

**Technical Parameter** 

|                                                                                                                                                                                                                                                                                                    | []basic para                                                                                                                                                                 | ameter[]                                                                                                   |                |
|----------------------------------------------------------------------------------------------------------------------------------------------------------------------------------------------------------------------------------------------------------------------------------------------------|------------------------------------------------------------------------------------------------------------------------------------------------------------------------------|------------------------------------------------------------------------------------------------------------|----------------|
| model number                                                                                                                                                                                                                                                                                       | CSC5071GJY4 OIL TANKER                                                                                                                                                       |                                                                                                            |                |
| G.V.W(Kg)                                                                                                                                                                                                                                                                                          | 7350                                                                                                                                                                         | Drive wheel                                                                                                | 4*2            |
| rated load(Kg)                                                                                                                                                                                                                                                                                     | 9[]4[]                                                                                                                                                                       | overall dimension<br>(mm)                                                                                  | 5990*2050*2500 |
| Curb weight(Kg)                                                                                                                                                                                                                                                                                    | 3620                                                                                                                                                                         | cabin capacity)                                                                                            | 3,2            |
| approach/departure<br>angle(°)                                                                                                                                                                                                                                                                     | 27/21                                                                                                                                                                        | F/R suspension<br>(mm)                                                                                     | 1115/1575      |
| axle No.s                                                                                                                                                                                                                                                                                          | 2                                                                                                                                                                            | wheel base(mm)                                                                                             | 3300           |
| axle load(Kg)                                                                                                                                                                                                                                                                                      | 2940 4410                                                                                                                                                                    | max speed(Km/h)                                                                                            | 80             |
|                                                                                                                                                                                                                                                                                                    | []chas                                                                                                                                                                       | sis[]                                                                                                      |                |
| chassis model                                                                                                                                                                                                                                                                                      | DFA1070SJ20D5                                                                                                                                                                | overall dimension<br>(mm)                                                                                  | 5895*1950*2190 |
| tire<br>specification                                                                                                                                                                                                                                                                              | 7.00R16                                                                                                                                                                      | tire No.s                                                                                                  | 6              |
| leaf spring                                                                                                                                                                                                                                                                                        | 6/6+5                                                                                                                                                                        | front wheel track<br>(mm)                                                                                  | 1586           |
| fuel type                                                                                                                                                                                                                                                                                          | desile                                                                                                                                                                       | rear wheel track<br>(mm)                                                                                   | 1530           |
| engine model                                                                                                                                                                                                                                                                                       | manufacture                                                                                                                                                                  | displacement<br>(ml)                                                                                       | power(Kw)      |
| ZD30D13-4N                                                                                                                                                                                                                                                                                         | Dongfeng light engine<br>co., LTD                                                                                                                                            | 2953                                                                                                       | 96             |
| tanker material                                                                                                                                                                                                                                                                                    | Q235carbon steel                                                                                                                                                             |                                                                                                            |                |
| transpor<br>t media                                                                                                                                                                                                                                                                                | gasoline, desiel                                                                                                                                                             |                                                                                                            |                |
|                                                                                                                                                                                                                                                                                                    | □specific                                                                                                                                                                    | ation[]                                                                                                    |                |
| A Tanks with multichannel<br>Center of gravity steady ve<br>B,Conductor pump installar<br>suction pressure and speed<br>C With the car mounted co<br>back 15 meters of pipe and<br>D According to the needs<br>single chamber or multi bin<br>E According to the needs of<br>install 1-3 free flow | ehicles smooth transport<br>tion, can be oil absorption<br>d<br>pmputer CCPFPM, equipp<br>d refueling gun, realize m<br>of the user, the tank can<br>n packing different oil | security etc[<br>n oil discharge,<br>ed with automatic<br>obile refueling function[]<br>be designed into a |                |