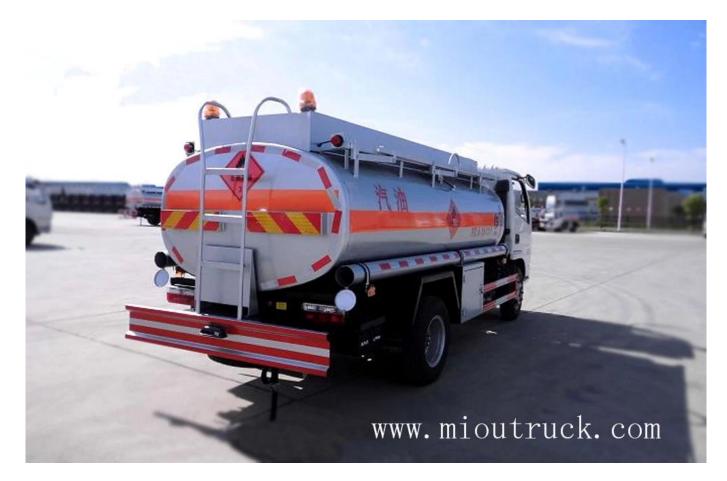

chassis model:DFA1070SJ20D5chassis dimension(mm):5895\*1950\*2190tire specification:7.00R16tire No.s:6leaf spring:6/6+5front wheel track(mm):1586rear wheel track(mm):1530

**Technical Parameter** 

|                                                                                                                                                                                                                                                                                                    | []basic para                                                                                                                                                                 | ameter[]                                                                                                   |                |
|----------------------------------------------------------------------------------------------------------------------------------------------------------------------------------------------------------------------------------------------------------------------------------------------------|------------------------------------------------------------------------------------------------------------------------------------------------------------------------------|------------------------------------------------------------------------------------------------------------|----------------|
| model number                                                                                                                                                                                                                                                                                       | CSC5071GJY4 OIL TANKER                                                                                                                                                       |                                                                                                            |                |
| G.V.W(Kg)                                                                                                                                                                                                                                                                                          | 7350                                                                                                                                                                         | Drive wheel                                                                                                | 4*2            |
| rated load(Kg)                                                                                                                                                                                                                                                                                     | 9[]4[]                                                                                                                                                                       | overall dimension<br>(mm)                                                                                  | 5990*2050*2500 |
| Curb weight(Kg)                                                                                                                                                                                                                                                                                    | 3620                                                                                                                                                                         | cabin capacity)                                                                                            | 3,2            |
| approach/departure<br>angle(°)                                                                                                                                                                                                                                                                     | 27/21                                                                                                                                                                        | F/R suspension<br>(mm)                                                                                     | 1115/1575      |
| axle No.s                                                                                                                                                                                                                                                                                          | 2                                                                                                                                                                            | wheel base(mm)                                                                                             | 3300           |
| axle load(Kg)                                                                                                                                                                                                                                                                                      | 2940 4410                                                                                                                                                                    | max speed(Km/h)                                                                                            | 80             |
|                                                                                                                                                                                                                                                                                                    | []chas                                                                                                                                                                       | sis[]                                                                                                      |                |
| chassis model                                                                                                                                                                                                                                                                                      | DFA1070SJ20D5                                                                                                                                                                | overall dimension<br>(mm)                                                                                  | 5895*1950*2190 |
| tire<br>specification                                                                                                                                                                                                                                                                              | 7.00R16                                                                                                                                                                      | tire No.s                                                                                                  | 6              |
| leaf spring                                                                                                                                                                                                                                                                                        | 6/6+5                                                                                                                                                                        | front wheel track<br>(mm)                                                                                  | 1586           |
| fuel type                                                                                                                                                                                                                                                                                          | desile                                                                                                                                                                       | rear wheel track<br>(mm)                                                                                   | 1530           |
| engine model                                                                                                                                                                                                                                                                                       | manufacture                                                                                                                                                                  | displacement<br>(ml)                                                                                       | power(Kw)      |
| ZD30D13-4N                                                                                                                                                                                                                                                                                         | Dongfeng light engine<br>co., LTD                                                                                                                                            | 2953                                                                                                       | 96             |
| tanker material                                                                                                                                                                                                                                                                                    | Q235carbon steel                                                                                                                                                             |                                                                                                            |                |
| transpor<br>t media                                                                                                                                                                                                                                                                                | gasoline, desiel                                                                                                                                                             |                                                                                                            |                |
|                                                                                                                                                                                                                                                                                                    | □specific                                                                                                                                                                    | ation[]                                                                                                    |                |
| A Tanks with multichannel<br>Center of gravity steady ve<br>B,Conductor pump installar<br>suction pressure and speed<br>C With the car mounted co<br>back 15 meters of pipe and<br>D According to the needs<br>single chamber or multi bin<br>E According to the needs of<br>install 1-3 free flow | ehicles smooth transport<br>tion, can be oil absorption<br>d<br>pmputer CCPFPM, equipp<br>d refueling gun, realize m<br>of the user, the tank can<br>n packing different oil | security etc[<br>n oil discharge,<br>ed with automatic<br>obile refueling function[]<br>be designed into a |                |