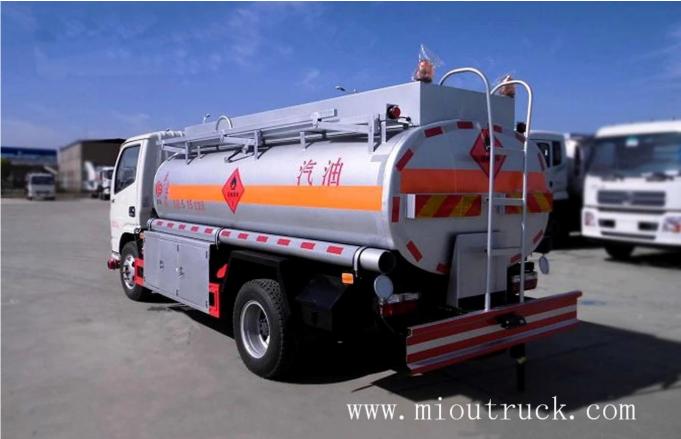

chassis model:DFA1070SJ20D5chassis dimension(mm):5895\*1950\*2190tire specification:7.00R16tire No.s:6leaf spring:6/6+5front wheel track(mm):1586rear wheel track(mm):1530

**Technical Parameter** 

|                                                                                                                                                                                                                                                                                                    | []basic para                                                                                                                                                                 | ameter[]                                                                                                   |                |
|----------------------------------------------------------------------------------------------------------------------------------------------------------------------------------------------------------------------------------------------------------------------------------------------------|------------------------------------------------------------------------------------------------------------------------------------------------------------------------------|------------------------------------------------------------------------------------------------------------|----------------|
| model number                                                                                                                                                                                                                                                                                       | CSC5071GJY4 OIL TANKER                                                                                                                                                       |                                                                                                            |                |
| G.V.W(Kg)                                                                                                                                                                                                                                                                                          | 7350                                                                                                                                                                         | Drive wheel                                                                                                | 4*2            |
| rated load(Kg)                                                                                                                                                                                                                                                                                     | 9[]4[]                                                                                                                                                                       | overall dimension<br>(mm)                                                                                  | 5990*2050*2500 |
| Curb weight(Kg)                                                                                                                                                                                                                                                                                    | 3620                                                                                                                                                                         | cabin capacity)                                                                                            | 3,2            |
| approach/departure<br>angle(°)                                                                                                                                                                                                                                                                     | 27/21                                                                                                                                                                        | F/R suspension<br>(mm)                                                                                     | 1115/1575      |
| axle No.s                                                                                                                                                                                                                                                                                          | 2                                                                                                                                                                            | wheel base(mm)                                                                                             | 3300           |
| axle load(Kg)                                                                                                                                                                                                                                                                                      | 2940 4410                                                                                                                                                                    | max speed(Km/h)                                                                                            | 80             |
|                                                                                                                                                                                                                                                                                                    | []chas                                                                                                                                                                       | sis[]                                                                                                      |                |
| chassis model                                                                                                                                                                                                                                                                                      | DFA1070SJ20D5                                                                                                                                                                | overall dimension<br>(mm)                                                                                  | 5895*1950*2190 |
| tire<br>specification                                                                                                                                                                                                                                                                              | 7.00R16                                                                                                                                                                      | tire No.s                                                                                                  | 6              |
| leaf spring                                                                                                                                                                                                                                                                                        | 6/6+5                                                                                                                                                                        | front wheel track<br>(mm)                                                                                  | 1586           |
| fuel type                                                                                                                                                                                                                                                                                          | desile                                                                                                                                                                       | rear wheel track<br>(mm)                                                                                   | 1530           |
| engine model                                                                                                                                                                                                                                                                                       | manufacture                                                                                                                                                                  | displacement<br>(ml)                                                                                       | power(Kw)      |
| ZD30D13-4N                                                                                                                                                                                                                                                                                         | Dongfeng light engine<br>co., LTD                                                                                                                                            | 2953                                                                                                       | 96             |
| tanker material                                                                                                                                                                                                                                                                                    | Q235carbon steel                                                                                                                                                             |                                                                                                            |                |
| transpor<br>t media                                                                                                                                                                                                                                                                                | gasoline, desiel                                                                                                                                                             |                                                                                                            |                |
|                                                                                                                                                                                                                                                                                                    | □specific                                                                                                                                                                    | ation[]                                                                                                    |                |
| A Tanks with multichannel<br>Center of gravity steady ve<br>B,Conductor pump installar<br>suction pressure and speed<br>C With the car mounted co<br>back 15 meters of pipe and<br>D According to the needs<br>single chamber or multi bin<br>E According to the needs of<br>install 1-3 free flow | ehicles smooth transport<br>tion, can be oil absorption<br>d<br>pmputer CCPFPM, equipp<br>d refueling gun, realize m<br>of the user, the tank can<br>n packing different oil | security etc[<br>n oil discharge,<br>ed with automatic<br>obile refueling function[]<br>be designed into a |                |