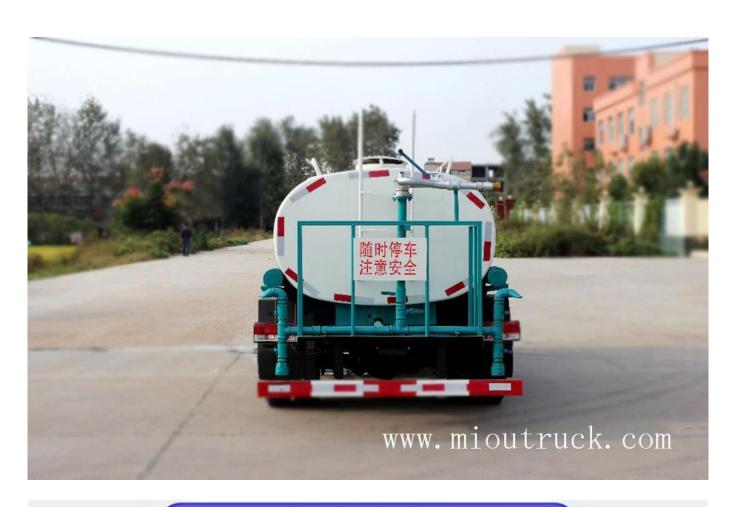

### Product Details

displacement(ml):2659 spray width:16m watering range:30m axle load(Kg):2595/3900 max speed(Km/h):90

chassis model:EQ1060TJ20D3 front wheel track(mm):1506 rear wheel track(mm):1466

# Technical Parameter

| []BASIC PARAMETER[]         |                                 |                               |                |  |
|-----------------------------|---------------------------------|-------------------------------|----------------|--|
| product name                | dongfeng watering lorry truck   |                               |                |  |
| drive wheel                 | 4*2                             |                               |                |  |
| G.V.W(Kg)                   | 6495                            | curb weight(Kg<br>)           | 2,950          |  |
| ratedload(Kg)               | 3350, 3415                      | overall dimensi<br>on<br>(mm) | 5980×1980×2180 |  |
| approach/departure angle(°) | 19/15                           | F/R suspension<br>(mm)        | 1032/1488      |  |
| axle No.s                   | 2                               | wheel base(m<br>m)            | 3300           |  |
| tanker volume               | 3.5CBM                          | displacement(<br>ml)          | 2659           |  |
| spray width                 | 16m                             | watering range                | 30m            |  |
| axle load(Kg)               | 2595/3900                       | max speed<br>(Km/h)           | 90             |  |
| □chassis paremeter□         |                                 |                               |                |  |
| chassis model               | EQ1060TJ20D3                    | chassis brand                 | dongfeng       |  |
| tire specification          | 7.00-16,6.50-16,7.00R16,6.50R16 | tire No.s                     | 6              |  |
| batch number                | 218                             | axle No.s                     | 2              |  |