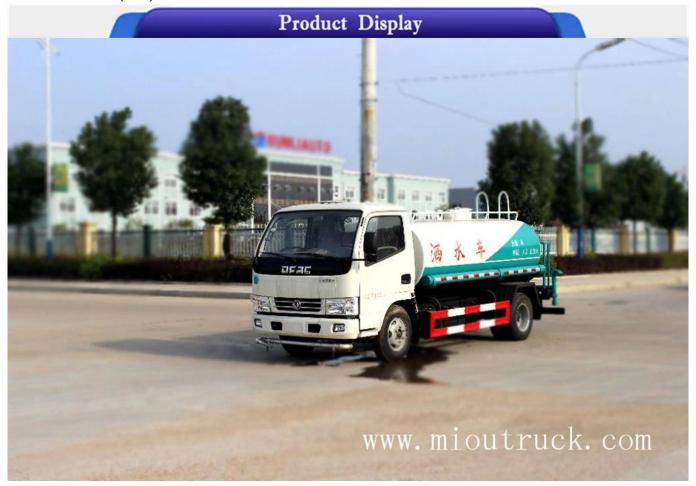

### Product Details

displacement(ml):2659 spray width:16m watering range:30m axle load(Kg):2595/3900 max speed(Km/h):90

chassis model:EQ1060TJ20D3 front wheel track(mm):1506 rear wheel track(mm):1466

# Technical Parameter

| []BASIC PARAMETER[]         |                                 |                               |                |  |
|-----------------------------|---------------------------------|-------------------------------|----------------|--|
| product name                | dongfeng watering lorry truck   |                               |                |  |
| drive wheel                 | 4*2                             |                               |                |  |
| G.V.W(Kg)                   | 6495                            | curb weight(Kg<br>)           | 2,950          |  |
| ratedload(Kg)               | 3350, 3415                      | overall dimensi<br>on<br>(mm) | 5980×1980×2180 |  |
| approach/departure angle(°) | 19/15                           | F/R suspension<br>(mm)        | 1032/1488      |  |
| axle No.s                   | 2                               | wheel base(m<br>m)            | 3300           |  |
| tanker volume               | 3.5CBM                          | displacement(<br>ml)          | 2659           |  |
| spray width                 | 16m                             | watering range                | 30m            |  |
| axle load(Kg)               | 2595/3900                       | max speed<br>(Km/h)           | 90             |  |
| □chassis paremeter□         |                                 |                               |                |  |
| chassis model               | EQ1060TJ20D3                    | chassis brand                 | dongfeng       |  |
| tire specification          | 7.00-16,6.50-16,7.00R16,6.50R16 | tire No.s                     | 6              |  |
| batch number                | 218                             | axle No.s                     | 2              |  |