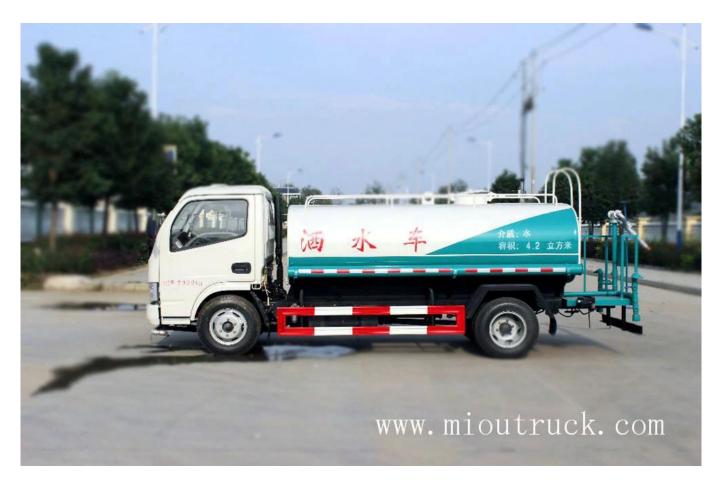

### Product Details

displacement(ml):2659 spray width:16m watering range:30m axle load(Kg):2595/3900 max speed(Km/h):90

chassis model:EQ1060TJ20D3 front wheel track(mm):1506 rear wheel track(mm):1466

# Technical Parameter

| []BASIC PARAMETER[]         |                                 |                               |                |  |
|-----------------------------|---------------------------------|-------------------------------|----------------|--|
| product name                | dongfeng watering lorry truck   |                               |                |  |
| drive wheel                 | 4*2                             |                               |                |  |
| G.V.W(Kg)                   | 6495                            | curb weight(Kg<br>)           | 2,950          |  |
| ratedload(Kg)               | 3350, 3415                      | overall dimensi<br>on<br>(mm) | 5980×1980×2180 |  |
| approach/departure angle(°) | 19/15                           | F/R suspension<br>(mm)        | 1032/1488      |  |
| axle No.s                   | 2                               | wheel base(m<br>m)            | 3300           |  |
| tanker volume               | 3.5CBM                          | displacement(<br>ml)          | 2659           |  |
| spray width                 | 16m                             | watering range                | 30m            |  |
| axle load(Kg)               | 2595/3900                       | max speed<br>(Km/h)           | 90             |  |
| □chassis paremeter□         |                                 |                               |                |  |
| chassis model               | EQ1060TJ20D3                    | chassis brand                 | dongfeng       |  |
| tire specification          | 7.00-16,6.50-16,7.00R16,6.50R16 | tire No.s                     | 6              |  |
| batch number                | 218                             | axle No.s                     | 2              |  |