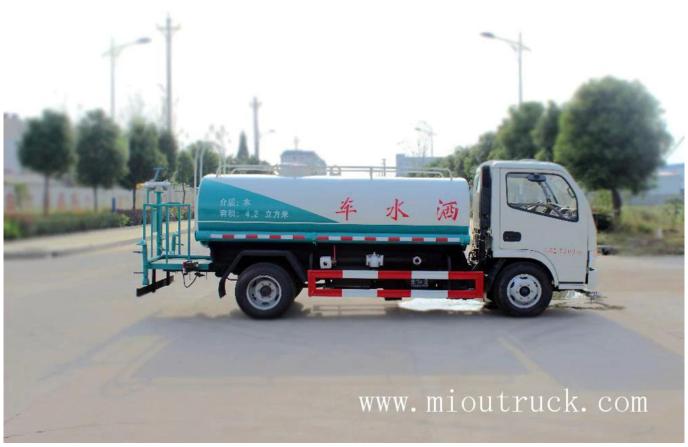

### Product Details

displacement(ml):2659 spray width:16m watering range:30m axle load(Kg):2595/3900 max speed(Km/h):90

chassis model:EQ1060TJ20D3 front wheel track(mm):1506 rear wheel track(mm):1466

# Technical Parameter

| []BASIC PARAMETER[]         |                                 |                               |                |  |
|-----------------------------|---------------------------------|-------------------------------|----------------|--|
| product name                | dongfeng watering lorry truck   |                               |                |  |
| drive wheel                 | 4*2                             |                               |                |  |
| G.V.W(Kg)                   | 6495                            | curb weight(Kg<br>)           | 2,950          |  |
| ratedload(Kg)               | 3350, 3415                      | overall dimensi<br>on<br>(mm) | 5980×1980×2180 |  |
| approach/departure angle(°) | 19/15                           | F/R suspension<br>(mm)        | 1032/1488      |  |
| axle No.s                   | 2                               | wheel base(m<br>m)            | 3300           |  |
| tanker volume               | 3.5CBM                          | displacement(<br>ml)          | 2659           |  |
| spray width                 | 16m                             | watering range                | 30m            |  |
| axle load(Kg)               | 2595/3900                       | max speed<br>(Km/h)           | 90             |  |
| □chassis paremeter□         |                                 |                               |                |  |
| chassis model               | EQ1060TJ20D3                    | chassis brand                 | dongfeng       |  |
| tire specification          | 7.00-16,6.50-16,7.00R16,6.50R16 | tire No.s                     | 6              |  |
| batch number                | 218                             | axle No.s                     | 2              |  |