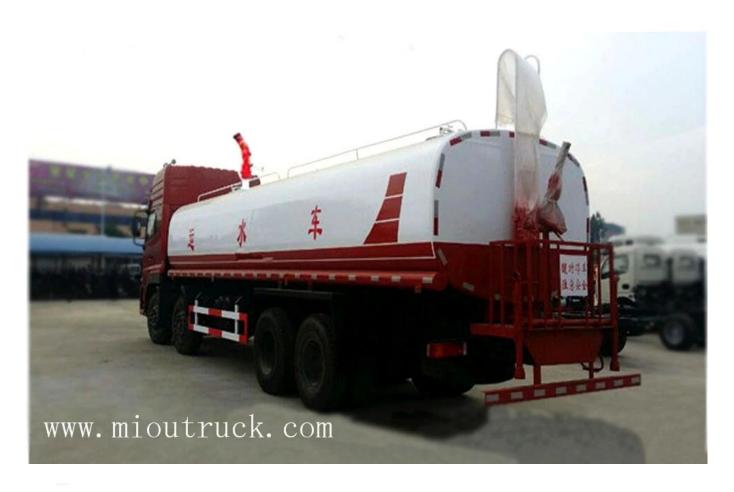

# Product Display

# Technical Parameter

□BASIC PARAMETER□

| product name                   | water truck fire sprinkler       |                                  |                 |
|--------------------------------|----------------------------------|----------------------------------|-----------------|
| drive wheel                    | 8*4                              |                                  |                 |
| G.V.W(Kg)                      | 31000                            | curb weight(Kg)                  | 11,905          |
| ratedload(Kg)                  | 18900, 18965                     | overall dimension<br>(mm)        | 11960*2500*3690 |
| approach/departure<br>angle(°) | 28,12                            | F/R suspension<br>(mm)           | 1460/2950       |
| axle No.s                      | 4                                | wheel base<br>(mm)               | 1850+4350+1350  |
| tanker volume                  | 21CBM                            | displacement<br>(ml)             | 8900            |
| spray width                    | 14m                              | high pressure<br>water gun range | ≥25m            |
| fire-fighting monitor          | SP40                             | fire pump model                  | CB10.40         |
| rated flowrate                 | 40L/s                            | effective range of monitor       | 40m             |
| axle load(Kg)                  | 6500/6500/18000<br>(and biaxial) | max speed<br>(Km/h)              | 90              |
|                                | □chassis pare                    | emeter[]                         |                 |
| chassis model                  | DFL1311A10                       | chassis brand                    | dongfeng        |
| tire specification             | 11.00-20,11.00R20                | tire No.s                        | 12              |
| emission standard              | GB3847-2005,GB17691-2005,EURO4   |                                  |                 |
| leaf spring                    | 2009/9/10                        | front wheel<br>track(mm)         | 2040/2040       |
| fuel type                      | desiel                           | rear wheel<br>track(mm)          | 1860/1860       |
| engine modle                   | manufacture                      | displacement<br>(ml)             | power<br>(kw)   |
| ISDe270 40                     | Dongfeng cummins engine          | 6700                             | 198             |
| ISLe315 40                     | co., LTD                         | 8900                             | 231.5           |