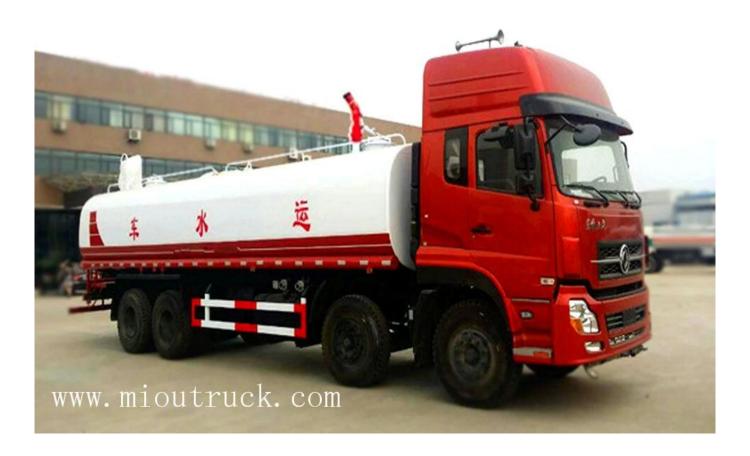

# Product Display

# Technical Parameter

□BASIC PARAMETER□

| product name                   | water truck fire sprinkler       |                                  |                 |
|--------------------------------|----------------------------------|----------------------------------|-----------------|
| drive wheel                    | 8*4                              |                                  |                 |
| G.V.W(Kg)                      | 31000                            | curb weight(Kg)                  | 11,905          |
| ratedload(Kg)                  | 18900, 18965                     | overall dimension<br>(mm)        | 11960*2500*3690 |
| approach/departure<br>angle(°) | 28,12                            | F/R suspension<br>(mm)           | 1460/2950       |
| axle No.s                      | 4                                | wheel base<br>(mm)               | 1850+4350+1350  |
| tanker volume                  | 21CBM                            | displacement<br>(ml)             | 8900            |
| spray width                    | 14m                              | high pressure<br>water gun range | ≥25m            |
| fire-fighting monitor          | SP40                             | fire pump model                  | CB10.40         |
| rated flowrate                 | 40L/s                            | effective range of monitor       | 40m             |
| axle load(Kg)                  | 6500/6500/18000<br>(and biaxial) | max speed<br>(Km/h)              | 90              |
|                                | □chassis pare                    | emeter[]                         |                 |
| chassis model                  | DFL1311A10                       | chassis brand                    | dongfeng        |
| tire specification             | 11.00-20,11.00R20                | tire No.s                        | 12              |
| emission standard              | GB3847-2005,GB17691-2005,EURO4   |                                  |                 |
| leaf spring                    | 2009/9/10                        | front wheel<br>track(mm)         | 2040/2040       |
| fuel type                      | desiel                           | rear wheel<br>track(mm)          | 1860/1860       |
| engine modle                   | manufacture                      | displacement<br>(ml)             | power<br>(kw)   |
| ISDe270 40                     | Dongfeng cummins engine          | 6700                             | 198             |
| ISLe315 40                     | co., LTD                         | 8900                             | 231.5           |