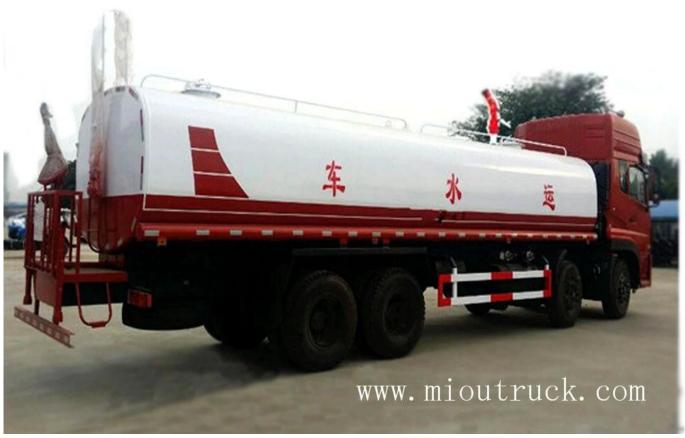

# Product Display

# Technical Parameter

□BASIC PARAMETER□

| product name                   | water truck fire sprinkler       |                                  |                 |
|--------------------------------|----------------------------------|----------------------------------|-----------------|
| drive wheel                    | 8*4                              |                                  |                 |
| G.V.W(Kg)                      | 31000                            | curb weight(Kg)                  | 11,905          |
| ratedload(Kg)                  | 18900, 18965                     | overall dimension<br>(mm)        | 11960*2500*3690 |
| approach/departure<br>angle(°) | 28,12                            | F/R suspension<br>(mm)           | 1460/2950       |
| axle No.s                      | 4                                | wheel base<br>(mm)               | 1850+4350+1350  |
| tanker volume                  | 21CBM                            | displacement<br>(ml)             | 8900            |
| spray width                    | 14m                              | high pressure<br>water gun range | ≥25m            |
| fire-fighting monitor          | SP40                             | fire pump model                  | CB10.40         |
| rated flowrate                 | 40L/s                            | effective range of monitor       | 40m             |
| axle load(Kg)                  | 6500/6500/18000<br>(and biaxial) | max speed<br>(Km/h)              | 90              |
|                                | □chassis pare                    | emeter[]                         |                 |
| chassis model                  | DFL1311A10                       | chassis brand                    | dongfeng        |
| tire specification             | 11.00-20,11.00R20                | tire No.s                        | 12              |
| emission standard              | GB3847-2005,GB17691-2005,EURO4   |                                  |                 |
| leaf spring                    | 2009/9/10                        | front wheel<br>track(mm)         | 2040/2040       |
| fuel type                      | desiel                           | rear wheel<br>track(mm)          | 1860/1860       |
| engine modle                   | manufacture                      | displacement<br>(ml)             | power<br>(kw)   |
| ISDe270 40                     | Dongfeng cummins engine          | 6700                             | 198             |
| ISLe315 40                     | co., LTD                         | 8900                             | 231.5           |