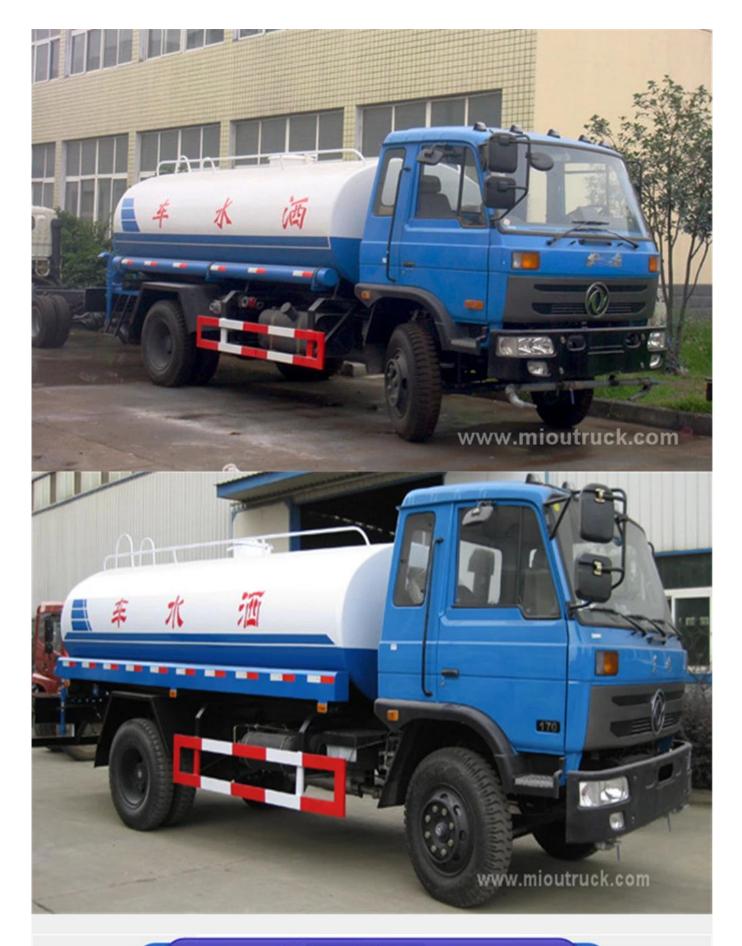

# **Technical Parameter**

Water Truck

| Entire Vehicle | Main Parameter          | Gross Weight(kg)                                                                                               | 11495          |                   |                    |
|----------------|-------------------------|----------------------------------------------------------------------------------------------------------------|----------------|-------------------|--------------------|
|                |                         | Total Weight(kg)                                                                                               | 6800           |                   |                    |
|                |                         | Overall Dimension (L * W * H)<br>(mm)                                                                          | 7500*2470*3050 |                   |                    |
| Chassis        | Chassis Mode            |                                                                                                                | EQ1110GLJ      |                   |                    |
|                | Engine Parameter        | Mode                                                                                                           | YC4E160-33     |                   |                    |
|                |                         | Power(kw)                                                                                                      | 118            |                   |                    |
|                |                         | Emission (ml)                                                                                                  | 4257           |                   |                    |
|                |                         | Fuel Type                                                                                                      | Diesel         |                   |                    |
|                | Functional<br>Parameter | Max Speed(km/h)                                                                                                | 85             | F/R Tread(mm)     | 1900,1810/<br>1800 |
|                |                         | Leaf Spring                                                                                                    | 8/11+8         | F/R Overhang (mm) | 1250/2300          |
|                |                         | Axle Load(kg)                                                                                                  | 3750/7745      | Approach          | 27/13              |
|                |                         | Tire Size                                                                                                      | 9.00-20        | Number of Tires   | 6                  |
|                |                         | Wheelbase(mm)                                                                                                  | 3950           | Number of Axles   | 2                  |
| Special Device |                         | 1. Capacity: 10000L                                                                                            |                |                   |                    |
|                |                         | 2. Material: carbon steel                                                                                      |                |                   |                    |
|                |                         | 3. Function: front splash washing head, rear sprinkler, side sprinkler, platform monitor,<br>hydrant connetion |                |                   |                    |
|                |                         | 4. Spare part: water pipe, 3m, 2pcs                                                                            |                |                   |                    |