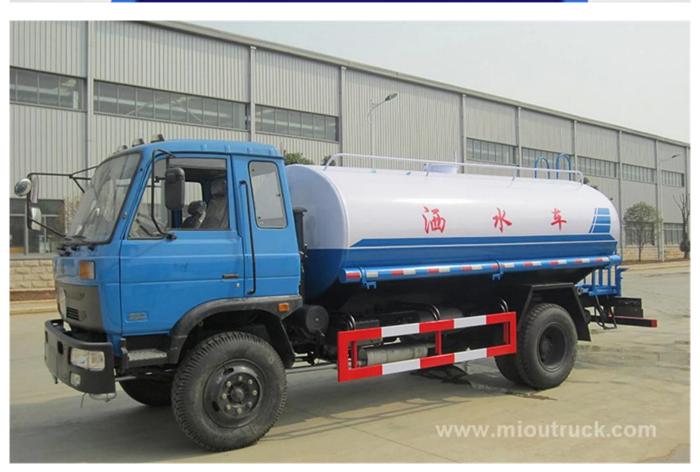

# **Technical Parameter**

Water Truck

| Entire Vehicle | Main Parameter          | Gross Weight(kg)                                                                                               | 11495          |                   |                    |
|----------------|-------------------------|----------------------------------------------------------------------------------------------------------------|----------------|-------------------|--------------------|
|                |                         | Total Weight(kg)                                                                                               | 6800           |                   |                    |
|                |                         | Overall Dimension (L * W * H)<br>(mm)                                                                          | 7500*2470*3050 |                   |                    |
| Chassis        | Chassis Mode            |                                                                                                                | EQ1110GLJ      |                   |                    |
|                | Engine Parameter        | Mode                                                                                                           | YC4E160-33     |                   |                    |
|                |                         | Power(kw)                                                                                                      | 118            |                   |                    |
|                |                         | Emission (ml)                                                                                                  | 4257           |                   |                    |
|                |                         | Fuel Type                                                                                                      | Diesel         |                   |                    |
|                | Functional<br>Parameter | Max Speed(km/h)                                                                                                | 85             | F/R Tread(mm)     | 1900,1810/<br>1800 |
|                |                         | Leaf Spring                                                                                                    | 8/11+8         | F/R Overhang (mm) | 1250/2300          |
|                |                         | Axle Load(kg)                                                                                                  | 3750/7745      | Approach          | 27/13              |
|                |                         | Tire Size                                                                                                      | 9.00-20        | Number of Tires   | 6                  |
|                |                         | Wheelbase(mm)                                                                                                  | 3950           | Number of Axles   | 2                  |
| Special Device |                         | 1. Capacity: 10000L                                                                                            |                |                   |                    |
|                |                         | 2. Material: carbon steel                                                                                      |                |                   |                    |
|                |                         | 3. Function: front splash washing head, rear sprinkler, side sprinkler, platform monitor,<br>hydrant connetion |                |                   |                    |
|                |                         | 4. Spare part: water pipe, 3m, 2pcs                                                                            |                |                   |                    |