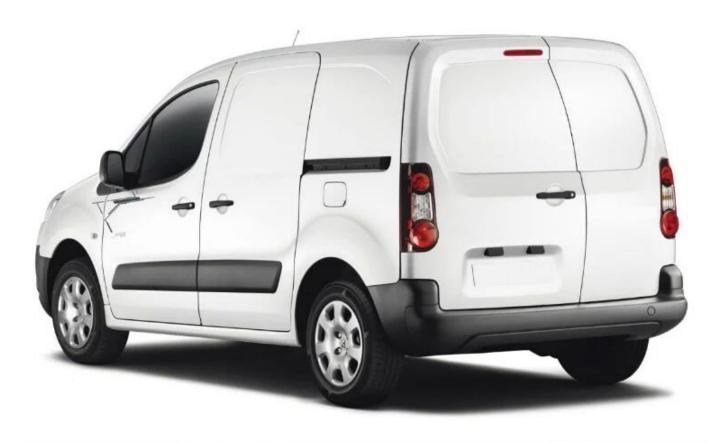

## Product Details

Size:3750x1510x1820

Wheelbase:2400 Curb quality:1750 Rated passenger:2

Suspension system (front):McPherson independent suspension

Suspension system (after):Longitudinal plate spring non - independent suspension

Brake (front and rear):Front drum brake Steering gear:Electronic power steering

 $\begin{array}{l} \text{Maximum power} \square kw) {:} 80 \\ \text{Maximum torque} \square N.M) {:} 205 \end{array}$ 

Voltage:331.2

Whether it is removable:yes

Charging time: □10h
recharge mileage: □245
Maximum speed: □100
Climbing degree: □21

## Product Display





## Our Company & Factory





## Verified Certificates