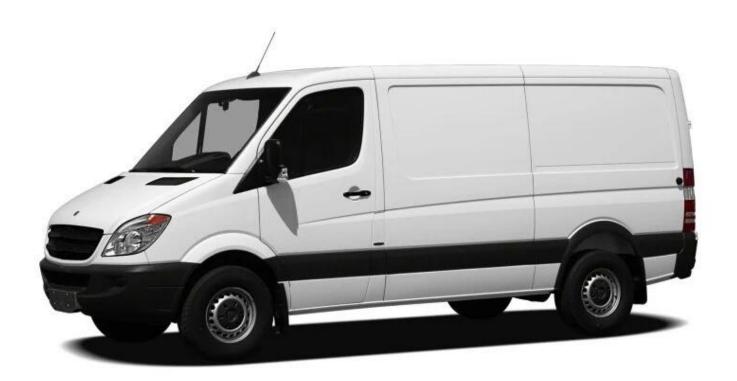

## Product Details

Size:3750x1510x1820

Wheelbase:2400 Curb quality:1750 Rated passenger:2

Suspension system (front):McPherson independent suspension

Suspension system (after):Longitudinal plate spring non - independent suspension

Brake (front and rear):Front drum brake Steering gear:Electronic power steering

 $\begin{array}{l} \text{Maximum power} \square kw) {:} 80 \\ \text{Maximum torque} \square N.M) {:} 205 \end{array}$ 

Voltage:331.2

Whether it is removable:yes

Charging time: □10h
recharge mileage: □245
Maximum speed: □100
Climbing degree: □21

## Product Display





## Our Company & Factory





## Verified Certificates