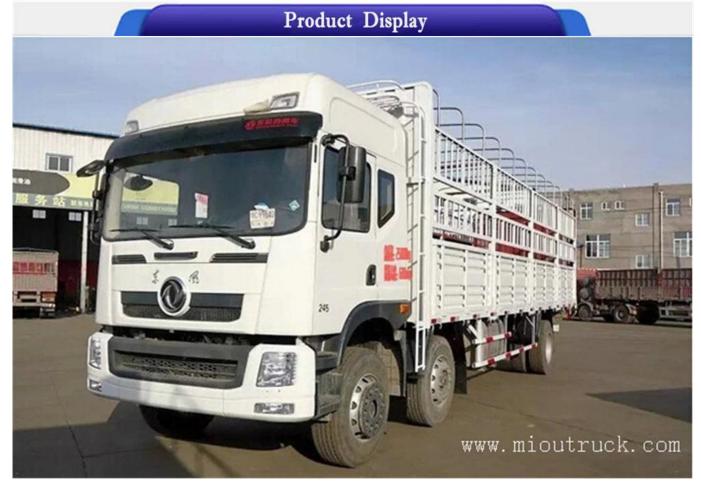

## **Product Details**

Capacity (Load): 10 - 20t Horsepower: 245hp Engine Capacity: 6.7L overall dimension[]10205×2500×3890

## **Technical Parameter**

| Vehicle mondel                                    | EQ5250CCY             |
|---------------------------------------------------|-----------------------|
| CAB                                               | D701 With airbag seat |
| Emission Standards                                | EURO 5                |
| engine                                            | YC6J200-42            |
| Engine Power (KW)                                 | 147                   |
| Cab seats                                         | 3                     |
| Max speed(km/h)                                   | 90                    |
| Wheelbase                                         | 1850+4600;1850+5550   |
| Total weight (Kg)                                 | 25000                 |
| Tire specifications                               | 10.00R20              |
| Gearbox                                           | Fast 8JS85E           |
| Front axle                                        | 5T                    |
| cargobox size (L $\times$ W $\times$ H) (mm)      | 7500×2400×800         |
| Vehicle dimensions (L $\times$ W $\times$ H) (mm) | 10205×2500×3890       |
| Chassis model                                     | EQ1250G               |
| Rated load (Kg)                                   | 15900                 |
| Curb weight(Kg)                                   | 9795                  |
| Rear axle                                         | 10Ton                 |
| Beam / frame                                      | 280*80*(8+6)          |
| Rear axle ratio                                   | 4.875                 |