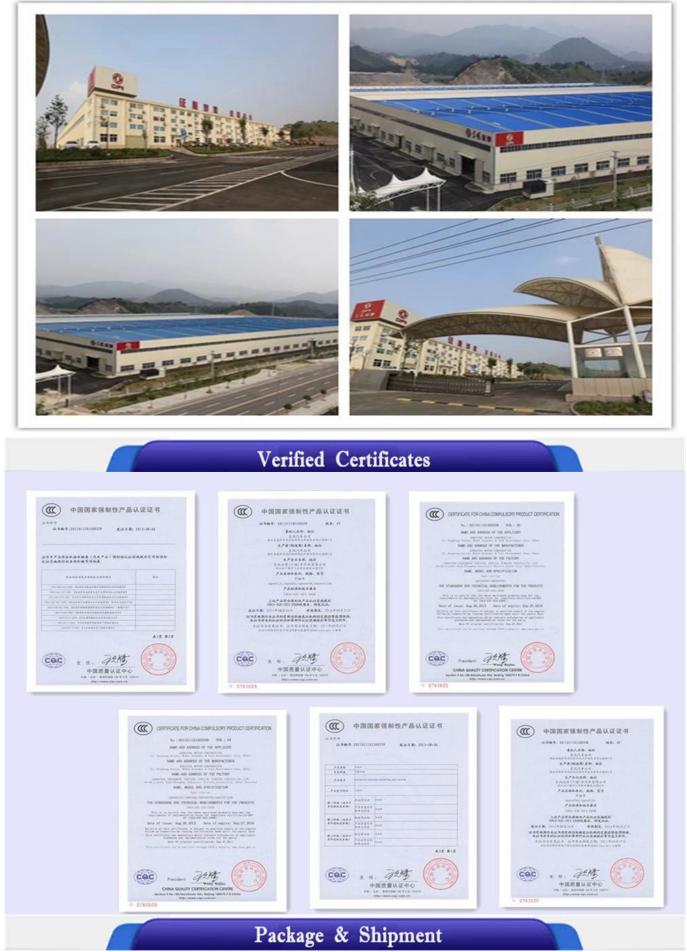

Our Company & Factory

## **Brief Introduction:**

Miou is located in Shiyan, Hubei province, China. Our company is specialized in

R & D,manufacture and sales of special purpose vehicles .We are the special purpose vehicles production base company of the Chinese Dongfeng Motor Group and also the Overseas Department of Dongfeng Zhengmeng Special Purpose Vehicle Co., Ltd.

## **Company Display:**

Factory Display:

Delivery Detail: Shipped in 15 days after payment

Packaging Details: nude, covered with wax, small type can be put into 20'GP or 40'GP, big type can be carried by bulk carriers or ro-ro ship or according to your requirements