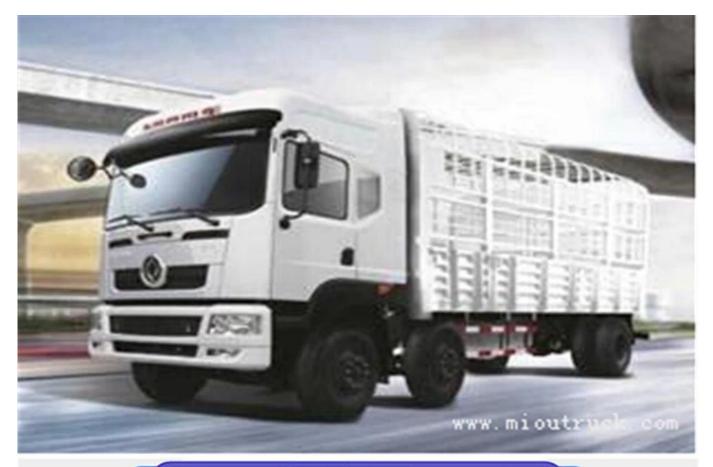

## **Product Details**

Capacity (Load): 10 - 20t Horsepower: 245hp Engine Capacity: 6.7L overall dimension[]10205×2500×3890

## **Technical Parameter**

| Vehicle mondel                                    | EQ5250CCY             |
|---------------------------------------------------|-----------------------|
| CAB                                               | D701 With airbag seat |
| Emission Standards                                | EURO 5                |
| engine                                            | YC6J200-42            |
| Engine Power (KW)                                 | 147                   |
| Cab seats                                         | 3                     |
| Max speed(km/h)                                   | 90                    |
| Wheelbase                                         | 1850+4600;1850+5550   |
| Total weight (Kg)                                 | 25000                 |
| Tire specifications                               | 10.00R20              |
| Gearbox                                           | Fast 8JS85E           |
| Front axle                                        | 5T                    |
| cargobox size (L $\times$ W $\times$ H) (mm)      | 7500×2400×800         |
| Vehicle dimensions (L $\times$ W $\times$ H) (mm) | 10205×2500×3890       |
| Chassis model                                     | EQ1250G               |
| Rated load (Kg)                                   | 15900                 |
| Curb weight(Kg)                                   | 9795                  |
| Rear axle                                         | 10Ton                 |
| Beam / frame                                      | 280*80*(8+6)          |
| Rear axle ratio                                   | 4.875                 |