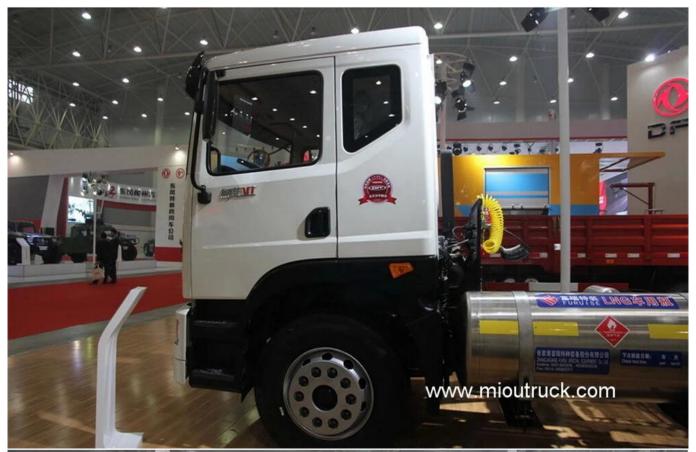

## PRODUCT Display Horsepower:250 - 351hp

Condition:New Horsepower:250 - 351hp
Drive Wheel:4x2 Transmission Type:Manual
Emission Standard:Euro 5 Engine Capacity:> 8L
Fuel Type:LNG Brand Name:dongfeng

| Vehicle model                                  | EQ4160GLN tow vehicle |
|------------------------------------------------|-----------------------|
| Drive Type                                     | 4X2                   |
| Wheelbase                                      | 3800mm                |
| Body dimensions (L $\times$ W $\times$ H) (mm) | 6.15×2.46×3.05        |

| Front / rear track    | 1940/1860mm   |
|-----------------------|---------------|
| Vehicle weight        | 5.87 Ton      |
| Total weight          | 16 Ton        |
| Total traction weight | 30.4 Ton      |
| Max speed             | 90km/h        |
| Engine                | YC6L260N-52   |
| Number of cylinders   | 6             |
| Fuel type             | LNG/CNG       |
| Displacement          | 8.424L        |
| Emission Standards    | EURO 5        |
| Max horsepower        | 260 hp        |
| Max output power      | 191kW         |
| Torque                | 1000N·m       |
| Max torque speed      | 1200-1800rpm  |
| Rated speed           | 2200rpm       |
| seats                 | 3             |
| Gearbox               | fast 9JS119TB |
| Forward gear          | 9             |
| reverse gears         | 1             |
| Number of tires       | 6 pcs         |
| Tire specifications   | 295/80R22.5   |
| Tank capacity         | 450L          |
| Rear axle load        | 11500kg       |
| Number of springs     | 3/4+3         |