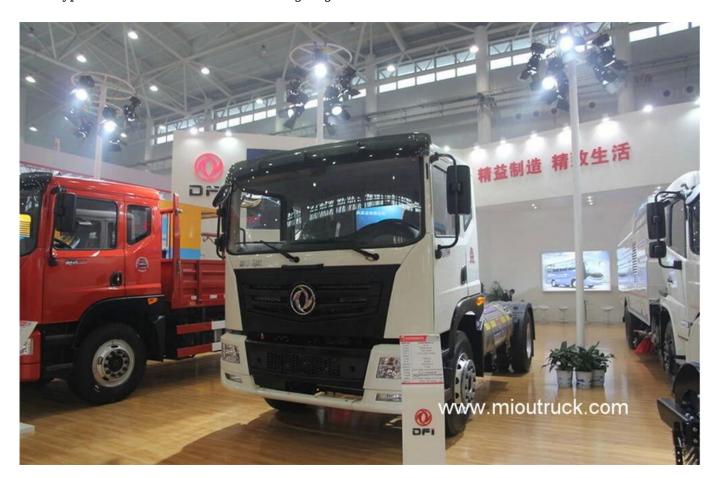

## PRODUCT Display Horsepower:250 - 351hp

Condition:New Horsepower:250 - 351hp
Drive Wheel:4x2 Transmission Type:Manual
Emission Standard:Euro 5 Engine Capacity:> 8L
Fuel Type:LNG Brand Name:dongfeng

| Vehicle model                                  | EQ4160GLN tow vehicle |
|------------------------------------------------|-----------------------|
| Drive Type                                     | 4X2                   |
| Wheelbase                                      | 3800mm                |
| Body dimensions (L $\times$ W $\times$ H) (mm) | 6.15×2.46×3.05        |

| Front / rear track    | 1940/1860mm   |
|-----------------------|---------------|
| Vehicle weight        | 5.87 Ton      |
| Total weight          | 16 Ton        |
| Total traction weight | 30.4 Ton      |
| Max speed             | 90km/h        |
| Engine                | YC6L260N-52   |
| Number of cylinders   | 6             |
| Fuel type             | LNG/CNG       |
| Displacement          | 8.424L        |
| Emission Standards    | EURO 5        |
| Max horsepower        | 260 hp        |
| Max output power      | 191kW         |
| Torque                | 1000N·m       |
| Max torque speed      | 1200-1800rpm  |
| Rated speed           | 2200rpm       |
| seats                 | 3             |
| Gearbox               | fast 9JS119TB |
| Forward gear          | 9             |
| reverse gears         | 1             |
| Number of tires       | 6 pcs         |
| Tire specifications   | 295/80R22.5   |
| Tank capacity         | 450L          |
| Rear axle load        | 11500kg       |
| Number of springs     | 3/4+3         |