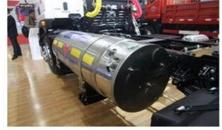

| Front / rear track    | 1940/1860mm   |
|-----------------------|---------------|
| Vehicle weight        | 5.87 Ton      |
| Total weight          | 16 Ton        |
| Total traction weight | 30.4 Ton      |
| Max speed             | 90km/h        |
| Engine                | YC6L260N-52   |
| Number of cylinders   | 6             |
| Fuel type             | LNG/CNG       |
| Displacement          | 8.424L        |
| Emission Standards    | EURO 5        |
| Max horsepower        | 260 hp        |
| Max output power      | 191kW         |
| Torque                | 1000N·m       |
| Max torque speed      | 1200-1800rpm  |
| Rated speed           | 2200rpm       |
| seats                 | 3             |
| Gearbox               | fast 9JS119TB |
| Forward gear          | 9             |
| reverse gears         | 1             |
| Number of tires       | 6 pcs         |
| Tire specifications   | 295/80R22.5   |
| Tank capacity         | 450L          |
| Rear axle load        | 11500kg       |
| Number of springs     | 3/4+3         |