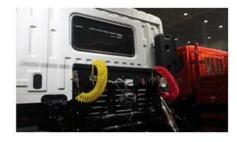

## PRODUCT Display Horsepower:250 - 351hp

Condition:New Horsepower:250 - 351hp
Drive Wheel:4x2 Transmission Type:Manual
Emission Standard:Euro 5 Engine Capacity:> 8L
Fuel Type:LNG Brand Name:dongfeng

| Vehicle model                                  | EQ4160GLN tow vehicle |
|------------------------------------------------|-----------------------|
| Drive Type                                     | 4X2                   |
| Wheelbase                                      | 3800mm                |
| Body dimensions (L $\times$ W $\times$ H) (mm) | 6.15×2.46×3.05        |

| Front / rear track    | 1940/1860mm   |
|-----------------------|---------------|
| Vehicle weight        | 5.87 Ton      |
| Total weight          | 16 Ton        |
| Total traction weight | 30.4 Ton      |
| Max speed             | 90km/h        |
| Engine                | YC6L260N-52   |
| Number of cylinders   | 6             |
| Fuel type             | LNG/CNG       |
| Displacement          | 8.424L        |
| Emission Standards    | EURO 5        |
| Max horsepower        | 260 hp        |
| Max output power      | 191kW         |
| Torque                | 1000N·m       |
| Max torque speed      | 1200-1800rpm  |
| Rated speed           | 2200rpm       |
| seats                 | 3             |
| Gearbox               | fast 9JS119TB |
| Forward gear          | 9             |
| reverse gears         | 1             |
| Number of tires       | 6 pcs         |
| Tire specifications   | 295/80R22.5   |
| Tank capacity         | 450L          |
| Rear axle load        | 11500kg       |
| Number of springs     | 3/4+3         |