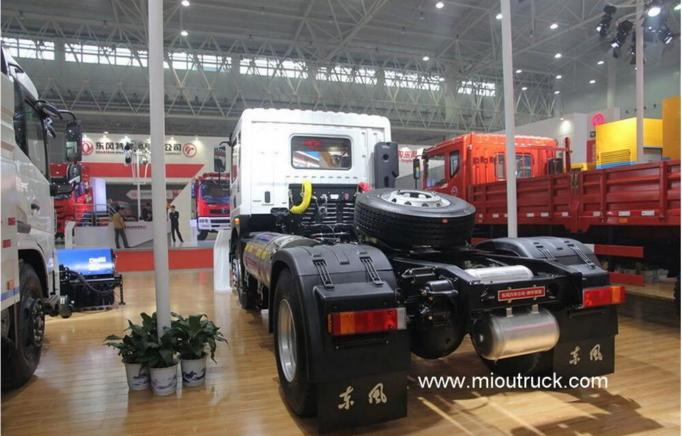

## PRODUCT Display Horsepower:250 - 351hp

Condition:New Horsepower:250 - 351hp
Drive Wheel:4x2 Transmission Type:Manual
Emission Standard:Euro 5 Engine Capacity:> 8L
Fuel Type:LNG Brand Name:dongfeng

| Vehicle model                                  | EQ4160GLN tow vehicle |
|------------------------------------------------|-----------------------|
| Drive Type                                     | 4X2                   |
| Wheelbase                                      | 3800mm                |
| Body dimensions (L $\times$ W $\times$ H) (mm) | 6.15×2.46×3.05        |

| Front / rear track    | 1940/1860mm   |
|-----------------------|---------------|
| Vehicle weight        | 5.87 Ton      |
| Total weight          | 16 Ton        |
| Total traction weight | 30.4 Ton      |
| Max speed             | 90km/h        |
| Engine                | YC6L260N-52   |
| Number of cylinders   | 6             |
| Fuel type             | LNG/CNG       |
| Displacement          | 8.424L        |
| Emission Standards    | EURO 5        |
| Max horsepower        | 260 hp        |
| Max output power      | 191kW         |
| Torque                | 1000N·m       |
| Max torque speed      | 1200-1800rpm  |
| Rated speed           | 2200rpm       |
| seats                 | 3             |
| Gearbox               | fast 9JS119TB |
| Forward gear          | 9             |
| reverse gears         | 1             |
| Number of tires       | 6 pcs         |
| Tire specifications   | 295/80R22.5   |
| Tank capacity         | 450L          |
| Rear axle load        | 11500kg       |
| Number of springs     | 3/4+3         |