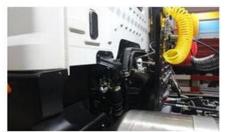

## PRODUCT Display Horsepower:250 - 351hp

Condition:New Horsepower:250 - 351hp
Drive Wheel:4x2 Transmission Type:Manual
Emission Standard:Euro 5 Engine Capacity:> 8L
Fuel Type:LNG Brand Name:dongfeng

| Vehicle model                                  | EQ4160GLN tow vehicle |
|------------------------------------------------|-----------------------|
| Drive Type                                     | 4X2                   |
| Wheelbase                                      | 3800mm                |
| Body dimensions (L $\times$ W $\times$ H) (mm) | 6.15×2.46×3.05        |

| Front / rear track    | 1940/1860mm   |
|-----------------------|---------------|
| Vehicle weight        | 5.87 Ton      |
| Total weight          | 16 Ton        |
| Total traction weight | 30.4 Ton      |
| Max speed             | 90km/h        |
| Engine                | YC6L260N-52   |
| Number of cylinders   | 6             |
| Fuel type             | LNG/CNG       |
| Displacement          | 8.424L        |
| Emission Standards    | EURO 5        |
| Max horsepower        | 260 hp        |
| Max output power      | 191kW         |
| Torque                | 1000N·m       |
| Max torque speed      | 1200-1800rpm  |
| Rated speed           | 2200rpm       |
| seats                 | 3             |
| Gearbox               | fast 9JS119TB |
| Forward gear          | 9             |
| reverse gears         | 1             |
| Number of tires       | 6 pcs         |
| Tire specifications   | 295/80R22.5   |
| Tank capacity         | 450L          |
| Rear axle load        | 11500kg       |
| Number of springs     | 3/4+3         |