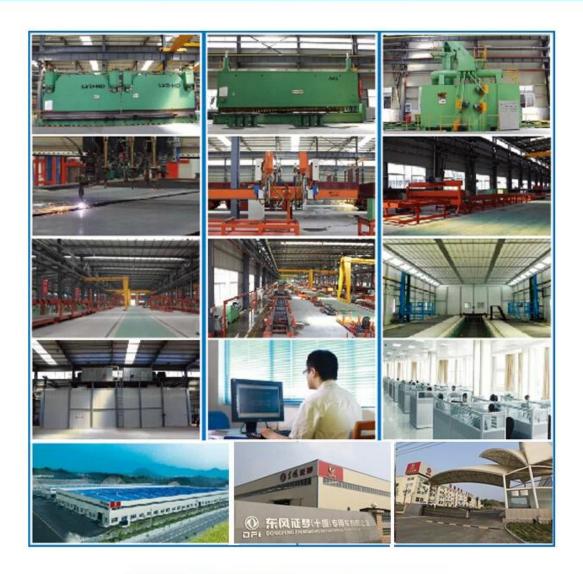

## FACTORY Display

With 1200 employees,1499 devices,the most advanced production equipment for vehicles facilities and the reliable means of detection ,best service can be provided for you.

Our leading productions include Truck mounted Crane, dump truck, water truck, garbage tr uck, fecal suction truck, Sewage suction truck, road sweeper, fuel tank truck, highaltitude operation truck, trainer truck, semi-Trailer, fire fighting truck, van truck and so on.