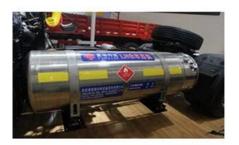

| Front / rear track    | 1940/1860mm   |
|-----------------------|---------------|
| Vehicle weight        | 5.87 Ton      |
| Total weight          | 16 Ton        |
| Total traction weight | 30.4 Ton      |
| Max speed             | 90km/h        |
| Engine                | YC6L260N-52   |
| Number of cylinders   | 6             |
| Fuel type             | LNG/CNG       |
| Displacement          | 8.424L        |
| Emission Standards    | EURO 5        |
| Max horsepower        | 260 hp        |
| Max output power      | 191kW         |
| Torque                | 1000N·m       |
| Max torque speed      | 1200-1800rpm  |
| Rated speed           | 2200rpm       |
| seats                 | 3             |
| Gearbox               | fast 9JS119TB |
| Forward gear          | 9             |
| reverse gears         | 1             |
| Number of tires       | 6 pcs         |
| Tire specifications   | 295/80R22.5   |
| Tank capacity         | 450L          |
| Rear axle load        | 11500kg       |
| Number of springs     | 3/4+3         |