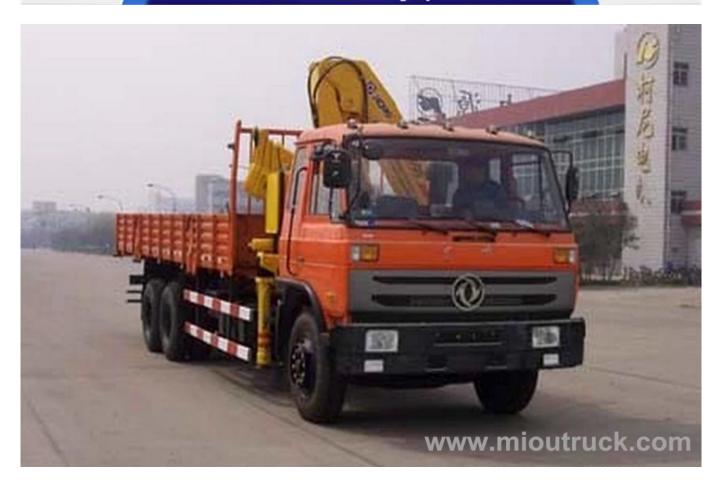

# Product Display

# Technical Parameter

| Dongfeng 153 series 210 HP 6 x4 lorry-mounted crane |                 |
|-----------------------------------------------------|-----------------|
| Model                                               | XZJ5200JSQD     |
| Chassis Model                                       | EQ5201GFJ6      |
| Engine                                              | B210 33         |
| Transmission                                        | 8JS85E          |
| Wheel Base (mm)                                     | 5350+1300mm     |
| Front Axle                                          | 125             |
| Rear Axle                                           | 350             |
| Cabin                                               | Half            |
| Frame                                               | 280mm           |
| Tyre                                                | 10.00R20        |
| Total weight (kg)                                   | 20050           |
| Dimension (mm)                                      | 11900*2470*3700 |
| Capacity of Crane                                   | 4500            |
| Max Lifting Weight (kg)                             | 7175            |