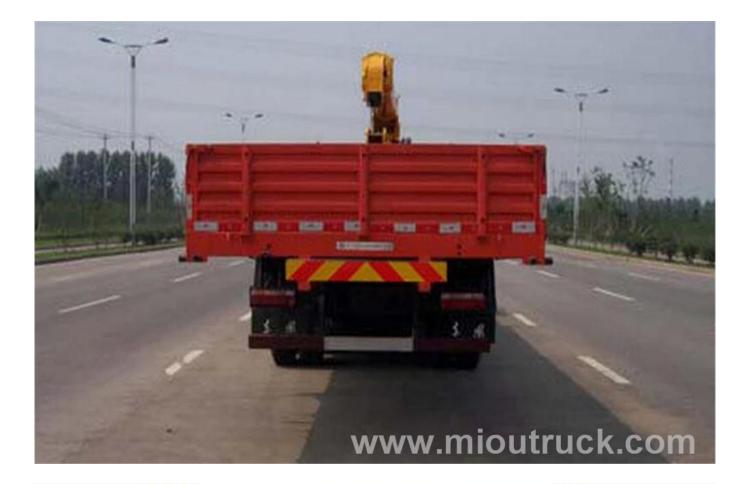

# Product Display

# Technical Parameter

| Dongfeng 153 series 210 HP 6 x4 lorry-mounted crane |                 |
|-----------------------------------------------------|-----------------|
| Model                                               | XZJ5200JSQD     |
| Chassis Model                                       | EQ5201GFJ6      |
| Engine                                              | B210 33         |
| Transmission                                        | 8JS85E          |
| Wheel Base (mm)                                     | 5350+1300mm     |
| Front Axle                                          | 125             |
| Rear Axle                                           | 350             |
| Cabin                                               | Half            |
| Frame                                               | 280mm           |
| Tyre                                                | 10.00R20        |
| Total weight (kg)                                   | 20050           |
| Dimension (mm)                                      | 11900*2470*3700 |
| Capacity of Crane                                   | 4500            |
| Max Lifting Weight (kg)                             | 7175            |