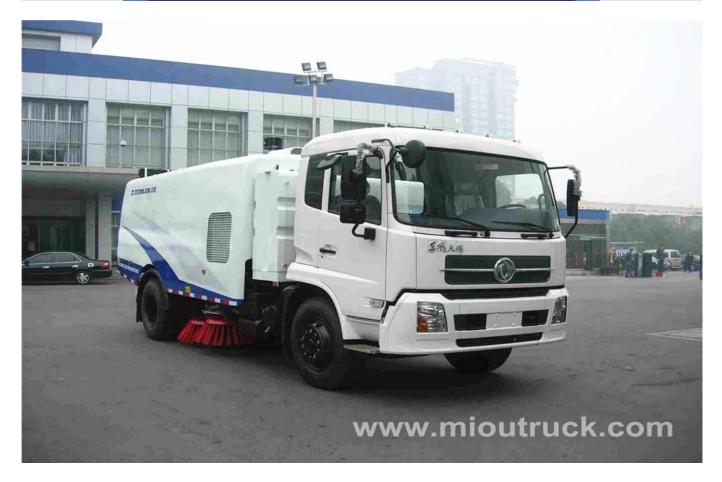

## **Product Details**

Condition:New Drive Wheel:4x2 Max Speed:90km/h Brand Name:Dongfeng Engine Brand:Cummins Fuel Type:Diesel Transmission Type:Manual Engine Model:ISDe180 30 Overall dimensions:7800x2470x3150(mm)

# **Technical Parameter**

dongfeng 4x2 tianjin road sweeper truck

| Item             | Detail                   | Parameter                                   |
|------------------|--------------------------|---------------------------------------------|
| Vehicle          | Model name               | dongfeng 4x2 tianjin road sweeper tr<br>uck |
|                  | Overall dimensions       | 7800x2470x3150(mm)                          |
|                  | loading capacity         | 6000kgs-7000kgs                             |
|                  | Mass in working order    | 10205kgs                                    |
|                  | Max speed                | 90km/h                                      |
|                  | Traction system          | manual 4x2                                  |
|                  | F/R track base           | 1880/1860                                   |
|                  | Approach/departure angle | 20°/10°                                     |
| chassis          | Wheel base               | 4500mm                                      |
|                  | Tire specification       | 9.00-20                                     |
|                  | Number of axles          | 2                                           |
|                  | Spring few films         | 7/9+6                                       |
| Engine           | Exhaust/hp               | 4500ml/180hp                                |
|                  | Engine type              | ISDe180 30                                  |
|                  | Transmission             | 5-speed with over drive                     |
|                  | Engine                   | dongfeng cummins diesel engine              |
| Production cycle |                          | 15 days                                     |