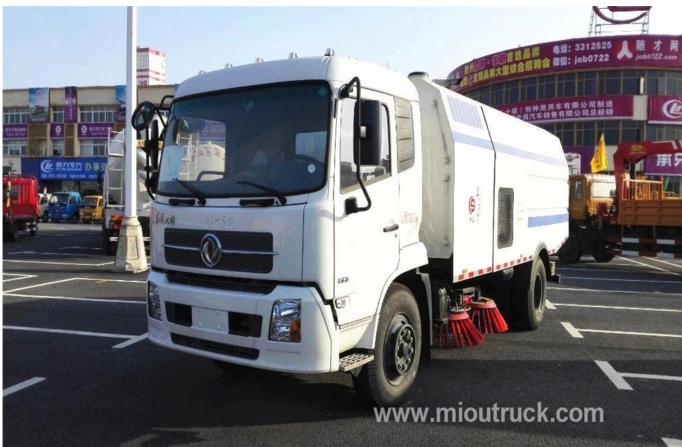

## **Product Details**

Condition:New Drive Wheel:4x2 Max Speed:90km/h Brand Name:Dongfeng Engine Brand:Cummins Fuel Type:Diesel Transmission Type:Manual Engine Model:ISDe180 30 Overall dimensions:7800x2470x3150(mm)

# **Technical Parameter**

dongfeng 4x2 tianjin road sweeper truck

| Item             | Detail                   | Parameter                                   |
|------------------|--------------------------|---------------------------------------------|
| Vehicle          | Model name               | dongfeng 4x2 tianjin road sweeper tr<br>uck |
|                  | Overall dimensions       | 7800x2470x3150(mm)                          |
|                  | loading capacity         | 6000kgs-7000kgs                             |
|                  | Mass in working order    | 10205kgs                                    |
|                  | Max speed                | 90km/h                                      |
|                  | Traction system          | manual 4x2                                  |
|                  | F/R track base           | 1880/1860                                   |
|                  | Approach/departure angle | 20°/10°                                     |
| chassis          | Wheel base               | 4500mm                                      |
|                  | Tire specification       | 9.00-20                                     |
|                  | Number of axles          | 2                                           |
|                  | Spring few films         | 7/9+6                                       |
| Engine           | Exhaust/hp               | 4500ml/180hp                                |
|                  | Engine type              | ISDe180 30                                  |
|                  | Transmission             | 5-speed with over drive                     |
|                  | Engine                   | dongfeng cummins diesel engine              |
| Production cycle |                          | 15 days                                     |