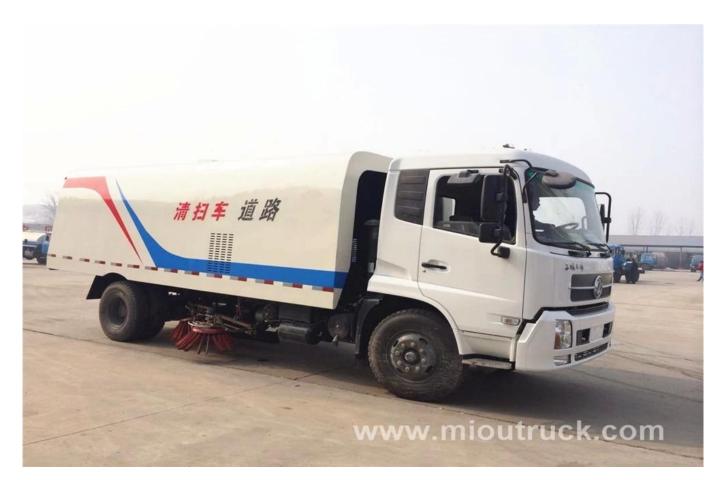

## **Product Details**

Condition:New Drive Wheel:4x2 Max Speed:90km/h Brand Name:Dongfeng Engine Brand:Cummins Fuel Type:Diesel Transmission Type:Manual Engine Model:ISDe180 30 Overall dimensions:7800x2470x3150(mm)

# **Technical Parameter**

dongfeng 4x2 tianjin road sweeper truck

| Item             | Detail                   | Parameter                                   |
|------------------|--------------------------|---------------------------------------------|
| Vehicle          | Model name               | dongfeng 4x2 tianjin road sweeper tr<br>uck |
|                  | Overall dimensions       | 7800x2470x3150(mm)                          |
|                  | loading capacity         | 6000kgs-7000kgs                             |
|                  | Mass in working order    | 10205kgs                                    |
|                  | Max speed                | 90km/h                                      |
|                  | Traction system          | manual 4x2                                  |
|                  | F/R track base           | 1880/1860                                   |
|                  | Approach/departure angle | 20°/10°                                     |
| chassis          | Wheel base               | 4500mm                                      |
|                  | Tire specification       | 9.00-20                                     |
|                  | Number of axles          | 2                                           |
|                  | Spring few films         | 7/9+6                                       |
| Engine           | Exhaust/hp               | 4500ml/180hp                                |
|                  | Engine type              | ISDe180 30                                  |
|                  | Transmission             | 5-speed with over drive                     |
|                  | Engine                   | dongfeng cummins diesel engine              |
| Production cycle |                          | 15 days                                     |