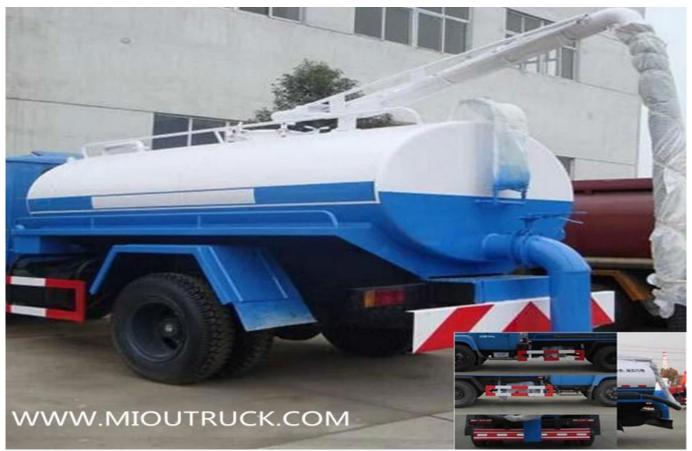

# Product Display

×

| Vehicle model | SZD5100GXE4 |
|---------------|-------------|
| engine model  | YC4E160-42  |
| Displacement  | 4260        |

| 10490          |
|----------------|
| 5295           |
| 6              |
| 2.8T/7.65T     |
| 7000×2390×2750 |
| 3              |
| 6.5CBM         |
| Liquid waste   |
| EQ1100FLJ8     |
| 4×2            |
| 118            |
| 90             |
| 5000           |
| 9.00-20        |
| 3950           |
| 3650×2000×1250 |
| 34 / 28        |
|                |