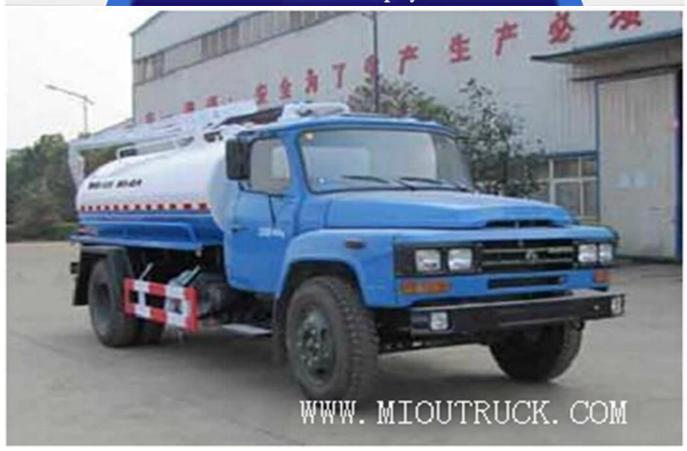

# Product Display

×

| Vehicle model | SZD5100GXE4 |
|---------------|-------------|
| engine model  | YC4E160-42  |
| Displacement  | 4260        |

| 10490          |
|----------------|
| 5295           |
| 6              |
| 2.8T/7.65T     |
| 7000×2390×2750 |
| 3              |
| 6.5CBM         |
| Liquid waste   |
| EQ1100FLJ8     |
| 4×2            |
| 118            |
| 90             |
| 5000           |
| 9.00-20        |
| 3950           |
| 3650×2000×1250 |
| 34 / 28        |
|                |