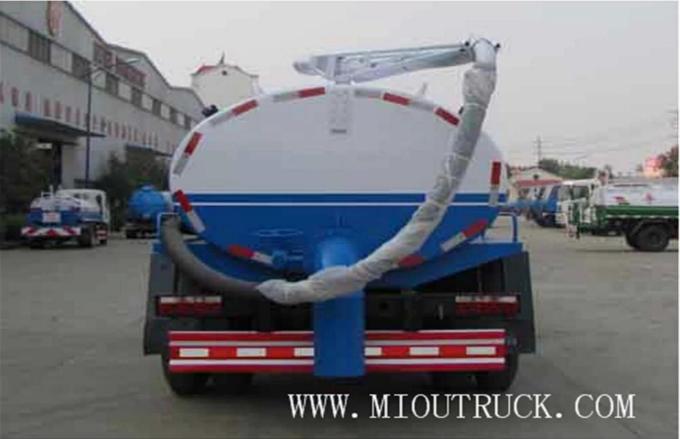

# Product Display

×

| Vehicle model | SZD5100GXE4 |
|---------------|-------------|
| engine model  | YC4E160-42  |
| Displacement  | 4260        |

| 10490          |
|----------------|
| 5295           |
| 6              |
| 2.8T/7.65T     |
| 7000×2390×2750 |
| 3              |
| 6.5CBM         |
| Liquid waste   |
| EQ1100FLJ8     |
| 4×2            |
| 118            |
| 90             |
| 5000           |
| 9.00-20        |
| 3950           |
| 3650×2000×1250 |
| 34 / 28        |
|                |