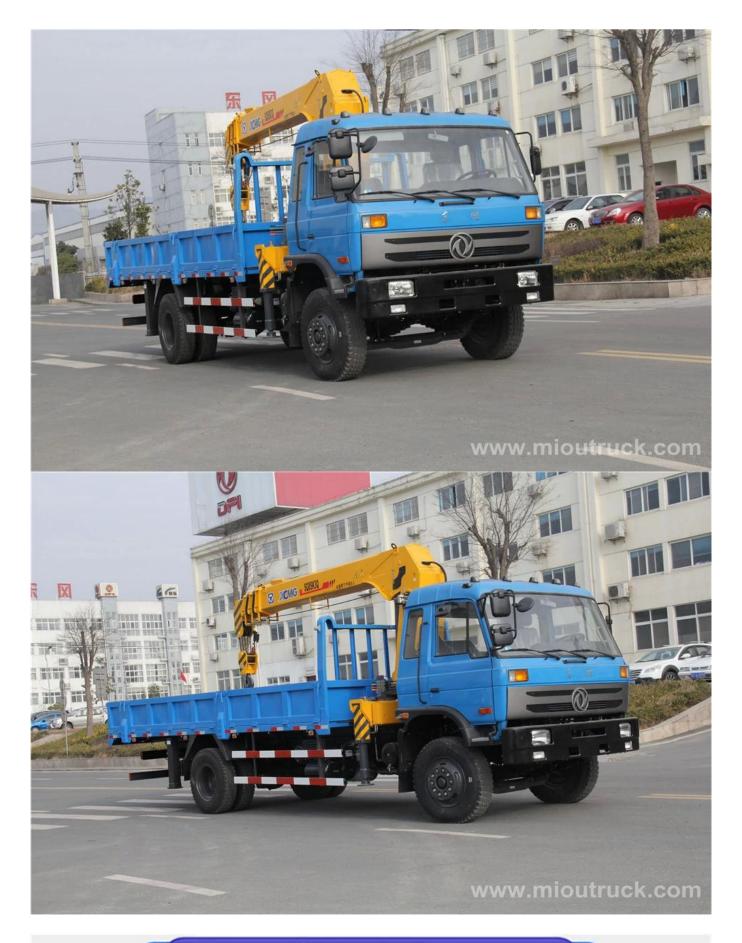

### **Quick Details**

Feature: Truck Crane Condition: New Application: Construction

Rated Loading Capacity: 12000 Brand Name: DONGFENG Max. Lifting Load: 5 Ton

Max. Lifting Height: 10 m Model Number: CLW5161JSQT3 Place of Origin: Hubei, China (Mainland)

# Technical Parameter

| item | Untis | parameter |
|------|-------|-----------|
|      |       | ·         |

| Vehicle model                     |                | /                                                                                           | CLW5161JSQT3                               |  |  |
|-----------------------------------|----------------|---------------------------------------------------------------------------------------------|--------------------------------------------|--|--|
| Chassis model<br>fuel             |                | 1                                                                                           | / EQ5160GKJ1                               |  |  |
|                                   |                | 1                                                                                           | diesel                                     |  |  |
| Body dir                          | nensions       | mm                                                                                          | 5800×2294×550                              |  |  |
| G.                                | G.V.W          |                                                                                             | 20800                                      |  |  |
| Loading capacity  Curb weight     |                | kg                                                                                          | 12000                                      |  |  |
|                                   |                |                                                                                             | 8755                                       |  |  |
| Overall d                         | limensions     |                                                                                             | 9000×2490×3600                             |  |  |
| wheelbase                         |                |                                                                                             | 5100                                       |  |  |
| Wheel                             | F              | mm                                                                                          | 1940                                       |  |  |
| base                              | R              |                                                                                             | 1860                                       |  |  |
| Approach/de                       | eparture angle | ٥                                                                                           | 32/18                                      |  |  |
| Exha                              | ust/hp         | ml/ps                                                                                       | 5900/190                                   |  |  |
| F/r suspension  Max.speed  engine |                | mm                                                                                          | 1250/2550                                  |  |  |
|                                   |                | km/h                                                                                        | 80                                         |  |  |
|                                   |                | B190-33,190HP Six cylinders in-line, water-cooled, turbocharged inter-cooled diesel engine, |                                            |  |  |
| _                                 | _              |                                                                                             | SQ5SA3, 7T Four arms max lifting capacity: |  |  |
| Crane type                        |                | 5000kg working semi diameter:8m, max height:10m.                                            |                                            |  |  |