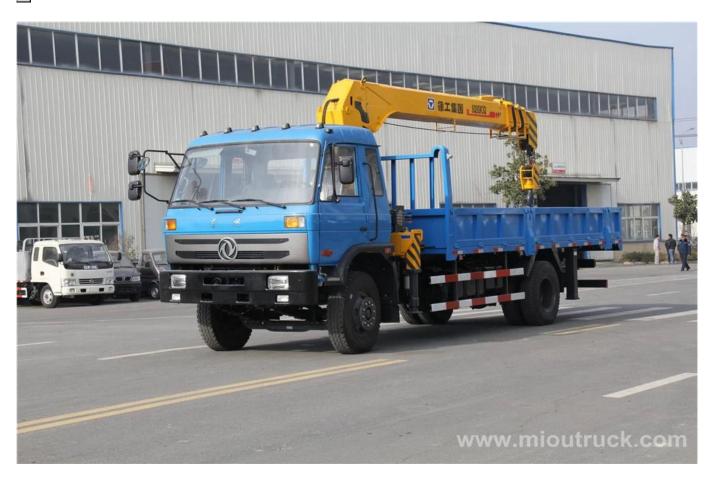

### **Quick Details**

Feature: Truck Crane Condition: New Application: Construction

Rated Loading Capacity: 12000 Brand Name: DONGFENG Max. Lifting Load: 5 Ton

Max. Lifting Height: 10 m Model Number: CLW5161JSQT3 Place of Origin: Hubei, China (Mainland)

# Technical Parameter

| item | Untis | parameter |
|------|-------|-----------|
|      |       | ·         |

| Vehicle model                     |                | /                                                                                           | CLW5161JSQT3                               |  |  |
|-----------------------------------|----------------|---------------------------------------------------------------------------------------------|--------------------------------------------|--|--|
| Chassis model<br>fuel             |                | 1                                                                                           | / EQ5160GKJ1                               |  |  |
|                                   |                | 1                                                                                           | diesel                                     |  |  |
| Body dir                          | nensions       | mm                                                                                          | 5800×2294×550                              |  |  |
| G.                                | G.V.W          |                                                                                             | 20800                                      |  |  |
| Loading capacity  Curb weight     |                | kg                                                                                          | 12000                                      |  |  |
|                                   |                |                                                                                             | 8755                                       |  |  |
| Overall d                         | limensions     |                                                                                             | 9000×2490×3600                             |  |  |
| wheelbase                         |                |                                                                                             | 5100                                       |  |  |
| Wheel                             | F              | mm                                                                                          | 1940                                       |  |  |
| base                              | R              |                                                                                             | 1860                                       |  |  |
| Approach/de                       | eparture angle | ٥                                                                                           | 32/18                                      |  |  |
| Exha                              | ust/hp         | ml/ps                                                                                       | 5900/190                                   |  |  |
| F/r suspension  Max.speed  engine |                | mm                                                                                          | 1250/2550                                  |  |  |
|                                   |                | km/h                                                                                        | 80                                         |  |  |
|                                   |                | B190-33,190HP Six cylinders in-line, water-cooled, turbocharged inter-cooled diesel engine, |                                            |  |  |
| _                                 | _              |                                                                                             | SQ5SA3, 7T Four arms max lifting capacity: |  |  |
| Crane type                        |                | 5000kg working semi diameter:8m, max height:10m.                                            |                                            |  |  |