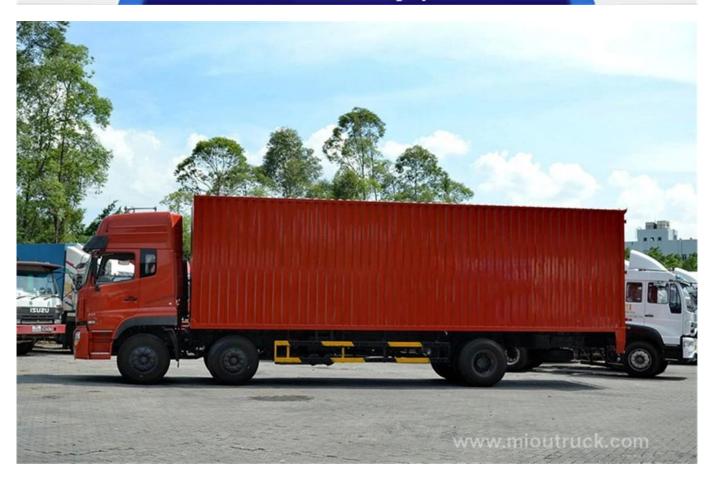

# Product Display

Technical Parameter

| Series           | Van truck series                                                                                                                                                                                                                                                    |
|------------------|---------------------------------------------------------------------------------------------------------------------------------------------------------------------------------------------------------------------------------------------------------------------|
| Production name  | DongFeng 5180van truck                                                                                                                                                                                                                                              |
| Production model | EQ5181 XXYG3A                                                                                                                                                                                                                                                       |
| Chassis model    | EQ1081TJA                                                                                                                                                                                                                                                           |
| External measure | 8200×2000×1100                                                                                                                                                                                                                                                      |
| Factual volume   | 22-24CBM                                                                                                                                                                                                                                                            |
| Rated Tons       | 21T                                                                                                                                                                                                                                                                 |
| wheelbase        | 1950+4550mm                                                                                                                                                                                                                                                         |
| Engine model     | EQB210-20                                                                                                                                                                                                                                                           |
| Engine power     | 210PS                                                                                                                                                                                                                                                               |
| Function         | Sealed environment-protection and muti-direction open door and material is available                                                                                                                                                                                |
| instruction      | The series of van truck produced my company mainly applied to carry the completely sealed various objects, the dangerous objects also can be transported by the special kind truck which is flexible ,easy operation, efficient, large-scale cargo, safe and liable |
|                  | My company has roundly passed the ISO9001-2000 and the 3C(China Compulsory Certification).                                                                                                                                                                          |