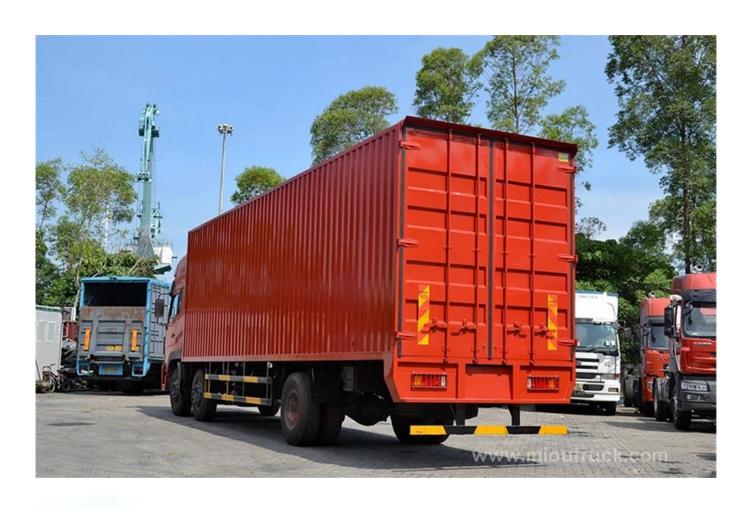

# Product Display

Technical Parameter

| Series           | Van truck series                                                                                                                                                                                                                                                    |
|------------------|---------------------------------------------------------------------------------------------------------------------------------------------------------------------------------------------------------------------------------------------------------------------|
| Production name  | DongFeng 5180van truck                                                                                                                                                                                                                                              |
| Production model | EQ5181 XXYG3A                                                                                                                                                                                                                                                       |
| Chassis model    | EQ1081TJA                                                                                                                                                                                                                                                           |
| External measure | 8200×2000×1100                                                                                                                                                                                                                                                      |
| Factual volume   | 22-24CBM                                                                                                                                                                                                                                                            |
| Rated Tons       | 21T                                                                                                                                                                                                                                                                 |
| wheelbase        | 1950+4550mm                                                                                                                                                                                                                                                         |
| Engine model     | EQB210-20                                                                                                                                                                                                                                                           |
| Engine power     | 210PS                                                                                                                                                                                                                                                               |
| Function         | Sealed environment-protection and muti-direction open door and material is available                                                                                                                                                                                |
| instruction      | The series of van truck produced my company mainly applied to carry the completely sealed various objects, the dangerous objects also can be transported by the special kind truck which is flexible ,easy operation, efficient, large-scale cargo, safe and liable |
|                  | My company has roundly passed the ISO9001-2000 and the 3C(China Compulsory Certification).                                                                                                                                                                          |