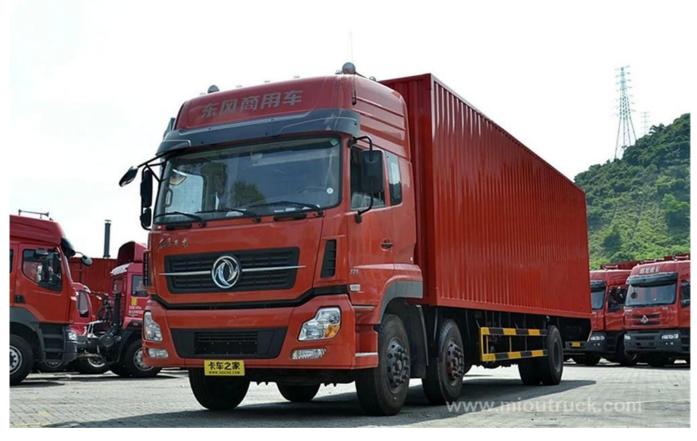

# Product Display

Technical Parameter

| Series           | Van truck series                                                                                                                                                                                                                                                    |
|------------------|---------------------------------------------------------------------------------------------------------------------------------------------------------------------------------------------------------------------------------------------------------------------|
| Production name  | DongFeng 5180van truck                                                                                                                                                                                                                                              |
| Production model | EQ5181 XXYG3A                                                                                                                                                                                                                                                       |
| Chassis model    | EQ1081TJA                                                                                                                                                                                                                                                           |
| External measure | 8200×2000×1100                                                                                                                                                                                                                                                      |
| Factual volume   | 22-24CBM                                                                                                                                                                                                                                                            |
| Rated Tons       | 21T                                                                                                                                                                                                                                                                 |
| wheelbase        | 1950+4550mm                                                                                                                                                                                                                                                         |
| Engine model     | EQB210-20                                                                                                                                                                                                                                                           |
| Engine power     | 210PS                                                                                                                                                                                                                                                               |
| Function         | Sealed environment-protection and muti-direction open door and material is available                                                                                                                                                                                |
| instruction      | The series of van truck produced my company mainly applied to carry the completely sealed various objects, the dangerous objects also can be transported by the special kind truck which is flexible ,easy operation, efficient, large-scale cargo, safe and liable |
|                  | My company has roundly passed the ISO9001-2000 and the 3C(China Compulsory Certification).                                                                                                                                                                          |