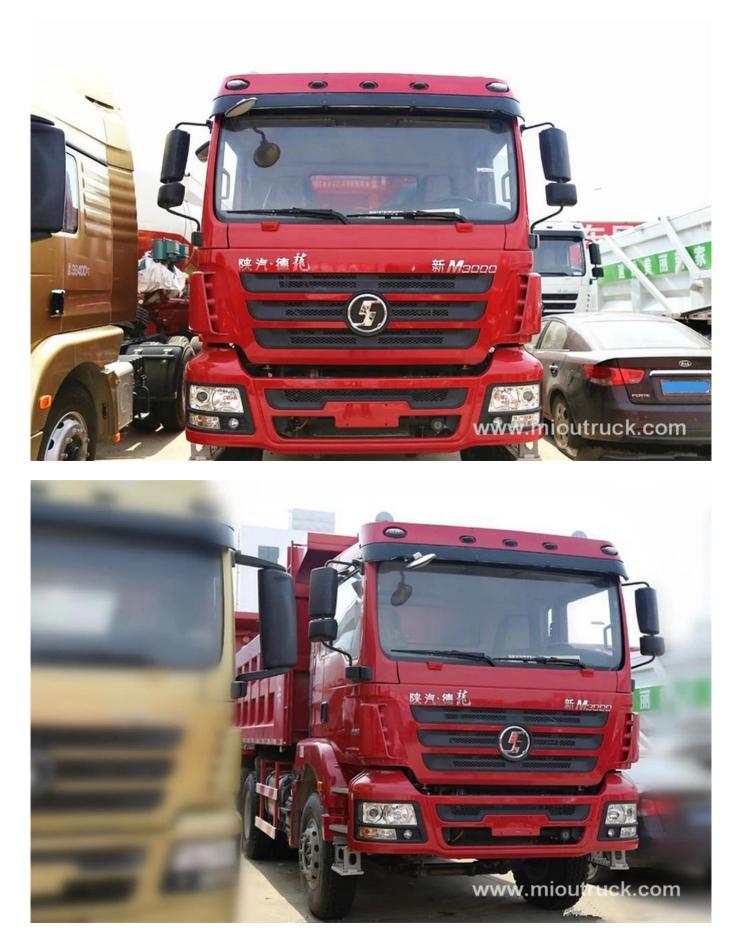

## **Product Details**

Condition:New Fuel Type:Diesel Drive Wheel:6x4 Brand Name:Shacman Engine Brand:WEICHAI Vehicle Model:SX3257HR384 Transmission Type:Manual Engine Model:WP10.340E32 Emission Standard:Euro 3

# Product Display

If you want to know more information about other varieties of truck crane. Please click here:<u>javascript:void(0);/\*1459323447073\*/</u>

### **Technical Parameter**

| Vehicle model                  |           | SX3257HR384                                                  |
|--------------------------------|-----------|--------------------------------------------------------------|
| Max. speed (km/h)              |           | 99                                                           |
| Dimensions                     | Overall   | 8475*2490*3450                                               |
| (L*W*H)(mm)                    | Dump body | 5600*2300*1500                                               |
| Thickness (mm)                 |           | Bottom 8 , side 6                                            |
| Hydraulic lifting system       |           | middle / front lifting                                       |
| Curb weight (kg)               |           | 12255                                                        |
| Wheel base (mm)                |           | 3775 + 1400                                                  |
| Wheel track (mm) (FR)          |           | 2036 / 1860                                                  |
| Overhang (mm) (F/R)            |           | 1485 / 1815                                                  |
| Approach / departure angle (°) |           | 22/12                                                        |
| Engine                         |           | WP10.340E32 ( WEICHAI )                                      |
| Rated power                    |           | 336 / 340hp                                                  |
| Gearbox                        |           | 10JSD140 (FAST GEAR, 10 forward & 2 reverse)                 |
| Steering                       |           | ZF technology                                                |
| Cab                            |           | Standard new M3000 cabin with A/C & sleeper                  |
| Axle                           | Front     | 7.5 Ton                                                      |
|                                | Rear      | 2 * 16 Ton hub reduction axle , final ratio 5.73             |
| Tire                           |           | 12.00R20 (10+1)                                              |
| Fuel tank                      |           | 400L alloy tank                                              |
| Payment terms                  |           | T/T, 30% deposit;70% balance before delivery from<br>factory |
| Production time                |           | 25 working-day                                               |