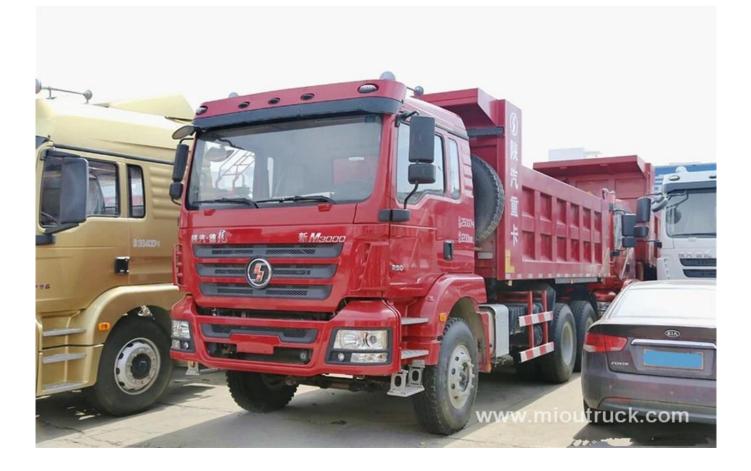

## **Product Details**

Condition:New Fuel Type:Diesel Drive Wheel:6x4 Brand Name:Shacman Engine Brand:WEICHAI Vehicle Model:SX3257HR384 Transmission Type:Manual Engine Model:WP10.340E32 Emission Standard:Euro 3

# Product Display

If you want to know more information about other varieties of truck crane. Please click here:<u>javascript:void(0);/\*1459323447073\*/</u>

### **Technical Parameter**

| Vehicle model                  |           | SX3257HR384                                                  |
|--------------------------------|-----------|--------------------------------------------------------------|
| Max. speed (km/h)              |           | 99                                                           |
| Dimensions                     | Overall   | 8475*2490*3450                                               |
| (L*W*H)(mm)                    | Dump body | 5600*2300*1500                                               |
| Thickness (mm)                 |           | Bottom 8 , side 6                                            |
| Hydraulic lifting system       |           | middle / front lifting                                       |
| Curb weight (kg)               |           | 12255                                                        |
| Wheel base (mm)                |           | 3775 + 1400                                                  |
| Wheel track (mm) (FR)          |           | 2036 / 1860                                                  |
| Overhang (mm) (F/R)            |           | 1485 / 1815                                                  |
| Approach / departure angle (°) |           | 22/12                                                        |
| Engine                         |           | WP10.340E32 ( WEICHAI )                                      |
| Rated power                    |           | 336 / 340hp                                                  |
| Gearbox                        |           | 10JSD140 (FAST GEAR, 10 forward & 2 reverse)                 |
| Steering                       |           | ZF technology                                                |
| Cab                            |           | Standard new M3000 cabin with A/C & sleeper                  |
| Axle                           | Front     | 7.5 Ton                                                      |
|                                | Rear      | 2 * 16 Ton hub reduction axle , final ratio 5.73             |
| Tire                           |           | 12.00R20 (10+1)                                              |
| Fuel tank                      |           | 400L alloy tank                                              |
| Payment terms                  |           | T/T, 30% deposit;70% balance before delivery from<br>factory |
| Production time                |           | 25 working-day                                               |