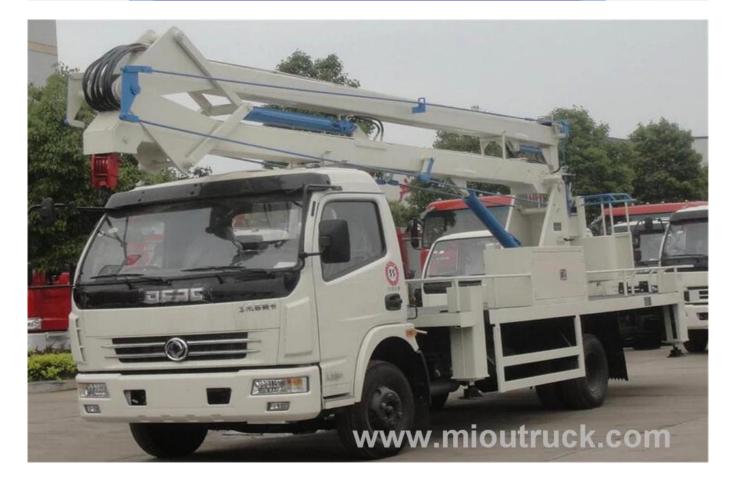

# Product Display

# **Technical Parameter**

| Item                        | Specification    |
|-----------------------------|------------------|
| Chassis model               | EQ1070GJ9AD3     |
| Steering type               | Right-hand drive |
| Gross weight(kg)            | 7490             |
| Curb weight                 | 7295             |
| Overall dimension (mm)      | 7950×2320×3100   |
| wheelbase                   | 3800             |
| Approach/departure angle(°) | 11/20            |
| Engine model                | CY4102-E3C       |

| Engine manufacturer              | Dongfeng Chaoyang Diesel Co.,Ltd                                        |
|----------------------------------|-------------------------------------------------------------------------|
| Emission standard                | Euro III                                                                |
| Displacement / Power[]ml/kw[]    | 3856 / 91                                                               |
| Tire specification / Number(pcs) | 8.25 -16/6                                                              |
| Max speed[]km/h[]                | 90                                                                      |
| Max working height(m)            | 18                                                                      |
| Rated platform load(kg)          | 200                                                                     |
| Rated manned platform[]man[]     | 2                                                                       |
| Slewing angle(Left,Right)        | 360                                                                     |
| Outrigger type / Q'ty(pcs)       | H-type, 4 pcs                                                           |
| Remark                           | The whole truck is operated through upper and lower hydraulic operation |
|                                  | ,                                                                       |
|                                  | equipped with hook.                                                     |