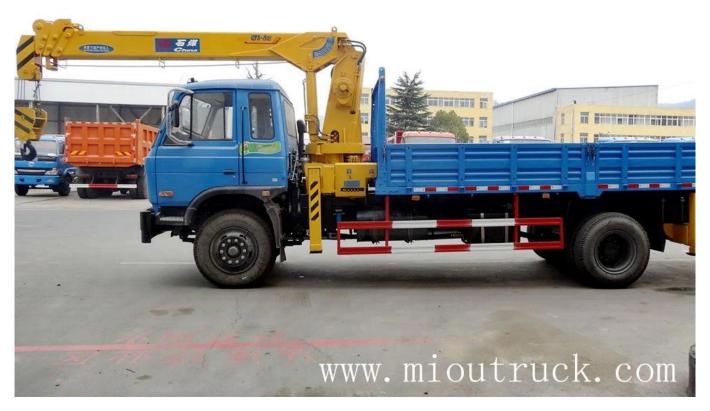

## Product Display

## Product Details

model number DFE5161JSQF wheelbase 5100mm en max horse power 180 ch

F drive type□4X2 engine□□□YC6J180-42 d chassis model□DFE5161JSQFJ

overall dimension  $\square 9000*2490*3650$  mm displacement  $\square 6.494$  L

# Technical Parameter

BASIC PARAMETER

| model number                 | DFE5161JSQF       |
|------------------------------|-------------------|
| drive type                   | 4X2               |
| overall dimension            | 9000*2490*3650mm  |
| wheelbase                    | 5100mm            |
| F/R suspension               | 1420mm/24800mm    |
| G.V.W                        | 15.9t             |
| rated loading capacity       | 6.805t            |
| crane model                  | QYS-8             |
| lifting weight               | 6.3t              |
| crane weight                 | 3.5t              |
| ENGINE                       |                   |
| engine                       | □□YC6J180-42      |
| displacement                 | 6.494L            |
| max output                   | 132kw             |
| displacement                 | Euro4             |
| max horse power              | 180               |
| GEAR BOX                     |                   |
| model                        | □□□8JS85E         |
| number of gears              | 8                 |
| CHASISS dongfeng (153series) |                   |
| chassis model                | DFE5161JSQFJ      |
| front axle capacity          | 5t                |
| rear axle capacity           | 10t               |
| leaf spring                  | 10/10+8           |
| rear wheel-base              | 1860mm            |
| tire specification           | 10.00-20 10.00R20 |
| tire numbers                 | 6                 |