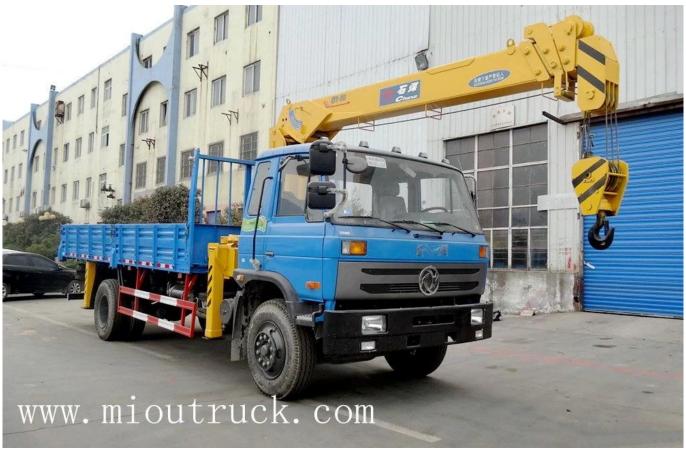

## Product Display

## Product Details

model number DFE5161JSQF wheelbase 5100mm en max horse power 180 ch

F drive type□4X2 engine□□□YC6J180-42 d chassis model□DFE5161JSQFJ

overall dimension  $\square 9000*2490*3650$  mm displacement  $\square 6.494$  L

# Technical Parameter

BASIC PARAMETER

| model number                 | DFE5161JSQF       |
|------------------------------|-------------------|
| drive type                   | 4X2               |
| overall dimension            | 9000*2490*3650mm  |
| wheelbase                    | 5100mm            |
| F/R suspension               | 1420mm/24800mm    |
| G.V.W                        | 15.9t             |
| rated loading capacity       | 6.805t            |
| crane model                  | QYS-8             |
| lifting weight               | 6.3t              |
| crane weight                 | 3.5t              |
| ENGINE                       |                   |
| engine                       | □□YC6J180-42      |
| displacement                 | 6.494L            |
| max output                   | 132kw             |
| displacement                 | Euro4             |
| max horse power              | 180               |
| GEAR BOX                     |                   |
| model                        | □□□8JS85E         |
| number of gears              | 8                 |
| CHASISS dongfeng (153series) |                   |
| chassis model                | DFE5161JSQFJ      |
| front axle capacity          | 5t                |
| rear axle capacity           | 10t               |
| leaf spring                  | 10/10+8           |
| rear wheel-base              | 1860mm            |
| tire specification           | 10.00-20 10.00R20 |
| tire numbers                 | 6                 |