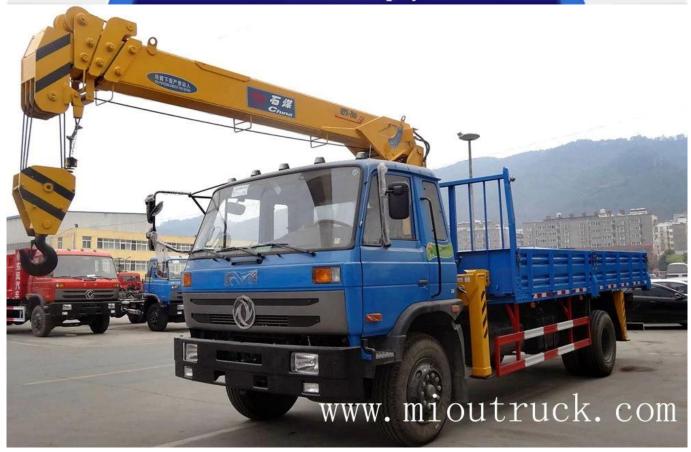

## Product Display

## Product Details

model number DFE5161JSQF wheelbase 5100mm en max horse power 180 ch

F drive type□4X2 engine□□□YC6J180-42 d chassis model□DFE5161JSQFJ

overall dimension  $\square 9000*2490*3650$  mm displacement  $\square 6.494$  L

# Technical Parameter

BASIC PARAMETER

| model number                 | DFE5161JSQF       |
|------------------------------|-------------------|
| drive type                   | 4X2               |
| overall dimension            | 9000*2490*3650mm  |
| wheelbase                    | 5100mm            |
| F/R suspension               | 1420mm/24800mm    |
| G.V.W                        | 15.9t             |
| rated loading capacity       | 6.805t            |
| crane model                  | QYS-8             |
| lifting weight               | 6.3t              |
| crane weight                 | 3.5t              |
| ENGINE                       |                   |
| engine                       | □□YC6J180-42      |
| displacement                 | 6.494L            |
| max output                   | 132kw             |
| displacement                 | Euro4             |
| max horse power              | 180               |
| GEAR BOX                     |                   |
| model                        | □□□8JS85E         |
| number of gears              | 8                 |
| CHASISS dongfeng (153series) |                   |
| chassis model                | DFE5161JSQFJ      |
| front axle capacity          | 5t                |
| rear axle capacity           | 10t               |
| leaf spring                  | 10/10+8           |
| rear wheel-base              | 1860mm            |
| tire specification           | 10.00-20 10.00R20 |
| tire numbers                 | 6                 |