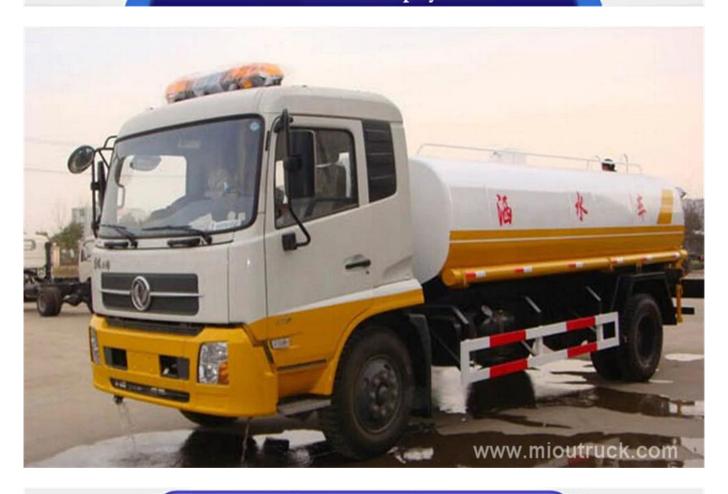

# Product Display

# Technical Parameter

| ltem                 | Parameter                     |
|----------------------|-------------------------------|
| Product model        | YTZ5160GSS20E                 |
| Chassis model        | EQ1168KJ                      |
| Chassis manufacturer | Dongfeng Automobile Co., Ltd. |

| Engine model                   | ISDe180 30 |
|--------------------------------|------------|
| Rated power of engine          | 132 kw     |
| Kerb mass (kg)                 | 7355       |
| Gross mass (kg)                | 16000      |
| Maximum vehicle speed (km/h)   | 90         |
| Maximum gradeability (%)       | 30         |
| Mining turning diameter (m)    | ≤18        |
| Minimum ground clearance (mm)  | ≥248       |
| Approach angle (°)             | ≥25        |
| Departure angle (°)            | ≥11        |
| Effective volume(m₃)           | 10         |
| Maximum watering width (m)     | ≥14        |
| Longest range of water gun (m) | ≥35        |
| Watering speed (km/h)          | 5-20       |
| Head of water tank truck(m)    | 90         |
| Flow (m <sub>3</sub> /h)       | 60         |
| Water intake time (min)        | <5         |
| Vertical sucking range (m)     | >6.5       |
| Tire                           | 10.00-20   |