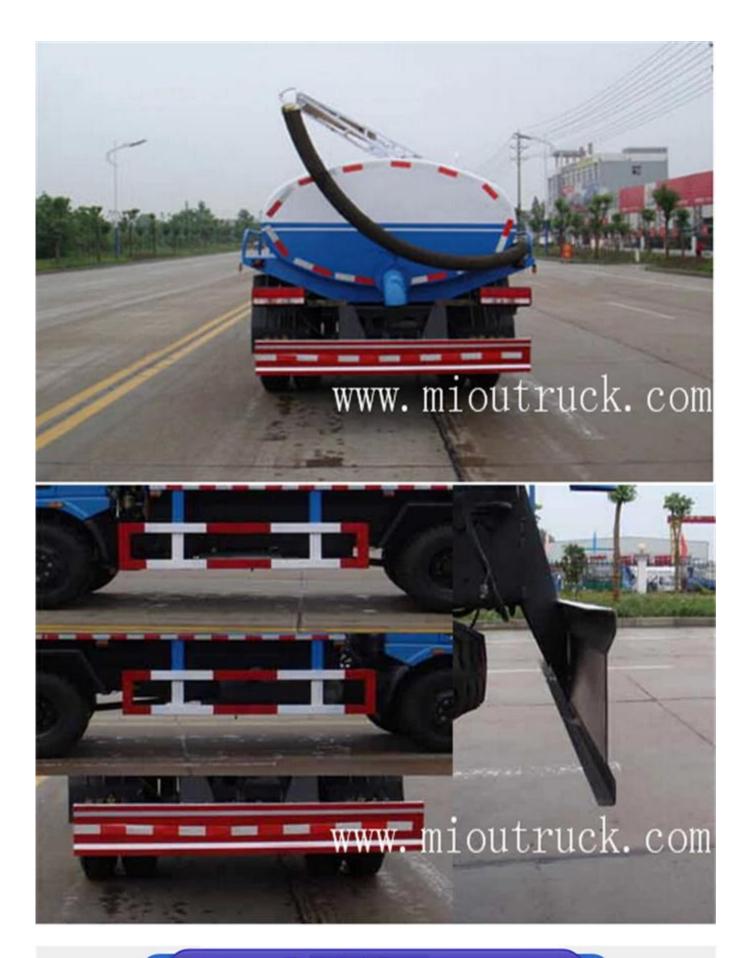

**Product Details** 

Displacement:2.834L power:70KW Tire specifications:7.00-16 14PR,7.00R16 14PR

# **Technical Parameter**

| Vehicle model  | HLQ5106GXE   |
|----------------|--------------|
| Chassis models | EC1100LJ13DC |

| Total weight (kg)              | 10495          |
|--------------------------------|----------------|
| Rated weight (kg)              | 4850           |
| Curb weight (kg)               | 5450           |
| Dimensions (mm)                | 7200×2330×2900 |
| Approach / departure angle (°) | 28/15          |
| Front/Rear suspension(mm)      | 1230/2170      |
| Shaft Number                   | 2              |
| Wheelbase (mm)                 | 3800           |
| Number of tires                | 6              |
| Fuel type                      | Diesel         |
| Front track (mm)               | 1845           |
| Rear track (mm)                | 1680           |