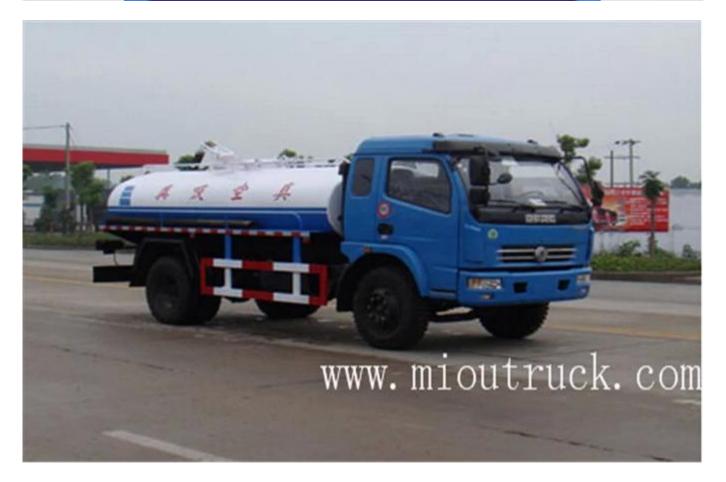

**Product Details** 

Displacement:2.834L power:70KW Tire specifications:7.00-16 14PR,7.00R16 14PR

# **Technical Parameter**

| Vehicle model  | HLQ5106GXE   |
|----------------|--------------|
| Chassis models | EC1100LJ13DC |

| Total weight (kg)              | 10495          |
|--------------------------------|----------------|
| Rated weight (kg)              | 4850           |
| Curb weight (kg)               | 5450           |
| Dimensions (mm)                | 7200×2330×2900 |
| Approach / departure angle (°) | 28/15          |
| Front/Rear suspension(mm)      | 1230/2170      |
| Shaft Number                   | 2              |
| Wheelbase (mm)                 | 3800           |
| Number of tires                | 6              |
| Fuel type                      | Diesel         |
| Front track (mm)               | 1845           |
| Rear track (mm)                | 1680           |