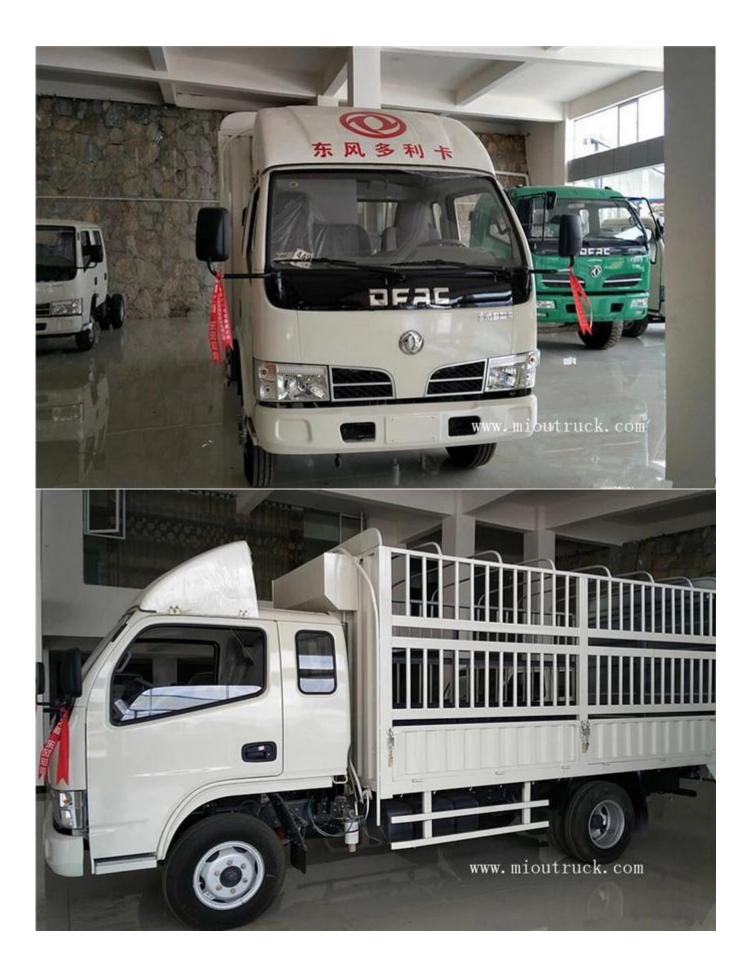

# **Product Details**

G.V.W :4.495 Ton Displacement[]2.545L Spring []6/8+4 Tire specifications []7.00R16 12PR Approach / departure angle :19/15(°)

**Technical Parameter** 

| Vehicle model                  | DFA5041CCYL35D6AC |
|--------------------------------|-------------------|
| Drive model                    | 4X2               |
| Wheelbase                      | 3300mm            |
| Engine                         | SD4AW754U         |
| Transmission                   | WLY5A100          |
| Rear axle ratio                | 5.833             |
| Body (L x W x H)               | 5.995×1.98×2.99M  |
| Front/Rear track               | 1506/1466mm       |
| Vehicle weight                 | 2.665T            |
| Rated load                     | 1.7T              |
| Total weight                   | 4.495T            |
| Max speed                      | 95KM/h            |
| Approach / departure angle (°) | 19/15             |
| Front/Rear suspension(M)       | 1.032/1.663       |
| Displacement                   | 2.545L            |
| Emission standards             | Euro 4            |
| Max output power               | 75kw              |
| Max horsepower                 | 102 hp            |
| Cargo box (L x W x H)          | 3.87×1.88×0.4 M   |
| Transmission                   | WLY5A100          |
| Tire size                      | 7.00R16 12PR      |
| Number of tires                | 6 pcs             |
| Fuel tank capacity             | 75L               |
| Front axle allow load          | 1800KG            |
| Front/rear axle (t)            | 1.8/3.5           |
| Rear axle load                 | 2695KG            |
| Rear axle ratio                | 5.833             |
| Spring number                  | 6/8+4             |