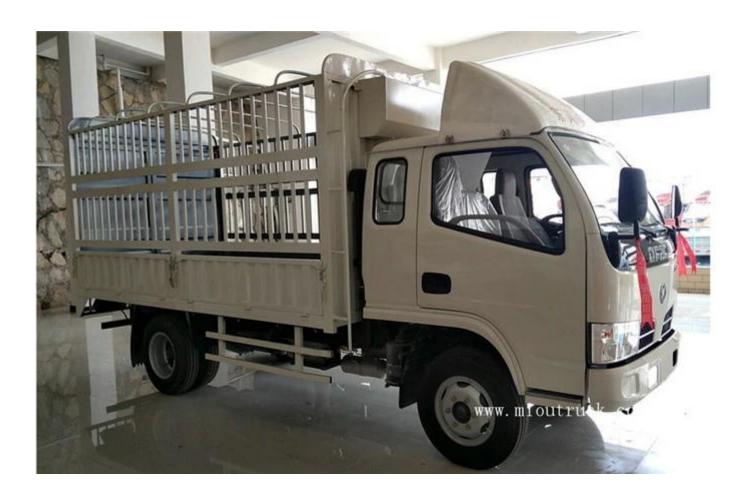

# **Product Details**

G.V.W :4.495 Ton Displacement[]2.545L Spring []6/8+4 Tire specifications []7.00R16 12PR Approach / departure angle :19/15(°)

**Technical Parameter** 

| Vehicle model                  | DFA5041CCYL35D6AC |
|--------------------------------|-------------------|
| Drive model                    | 4X2               |
| Wheelbase                      | 3300mm            |
| Engine                         | SD4AW754U         |
| Transmission                   | WLY5A100          |
| Rear axle ratio                | 5.833             |
| Body (L x W x H)               | 5.995×1.98×2.99M  |
| Front/Rear track               | 1506/1466mm       |
| Vehicle weight                 | 2.665T            |
| Rated load                     | 1.7T              |
| Total weight                   | 4.495T            |
| Max speed                      | 95KM/h            |
| Approach / departure angle (°) | 19/15             |
| Front/Rear suspension(M)       | 1.032/1.663       |
| Displacement                   | 2.545L            |
| Emission standards             | Euro 4            |
| Max output power               | 75kw              |
| Max horsepower                 | 102 hp            |
| Cargo box (L x W x H)          | 3.87×1.88×0.4 M   |
| Transmission                   | WLY5A100          |
| Tire size                      | 7.00R16 12PR      |
| Number of tires                | 6 pcs             |
| Fuel tank capacity             | 75L               |
| Front axle allow load          | 1800KG            |
| Front/rear axle (t)            | 1.8/3.5           |
| Rear axle load                 | 2695KG            |
| Rear axle ratio                | 5.833             |
| Spring number                  | 6/8+4             |